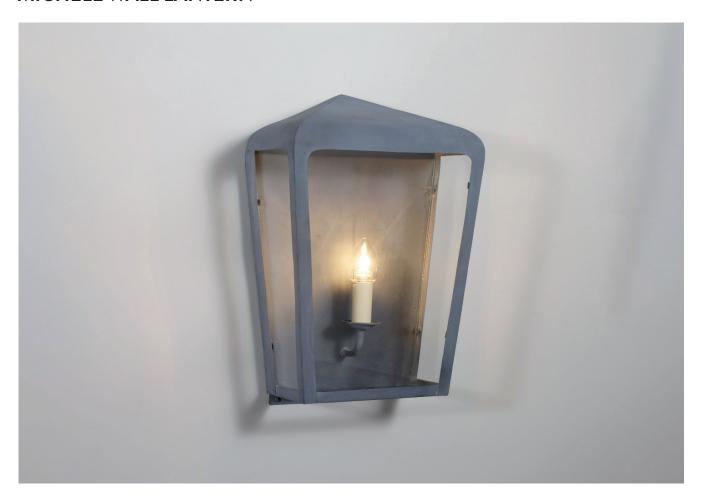

## **MICHELE WALL LANTERN**

PRODUCT CODE WL23 CATEGORY: WALL LANTERNS

## MICHELE WALL LANTERN

| LAMP TYPE                             | UK / EU<br>1 x 40W (Max) E12 Candelabra                                                                                                                                 |
|---------------------------------------|-------------------------------------------------------------------------------------------------------------------------------------------------------------------------|
| FINISH OPTIONS                        | Antique Brass, Bronze and Zinc (shown).                                                                                                                                 |
| SIZE & SIMILAR OPTIONS                | Michele Hanging Lantern (LA410).                                                                                                                                        |
| CLEANING AND MAINTENANCE INSTRUCTIONS | Metalwork: We recommend a light polish with a non-abrasive lint free cloth. Do not use any metal cleaning products on the fixture as it can remove the finish entirely. |