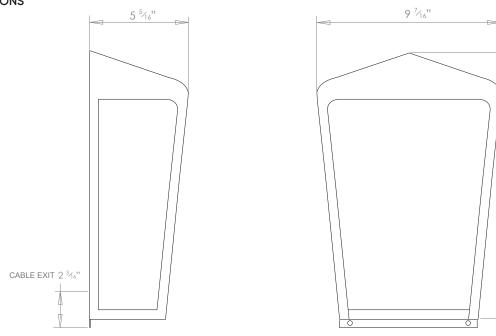

## **MICHELE WALL LANTERN**



PRODUCT CODE WL23 CATEGORY: WALL LANTERNS

## **DIMENSIONS**





PRODUCT CODE WL23 CATEGORY: WALL LANTERNS

## MICHELE WALL LANTERN

| LAMP TYPE                             | UK / EU<br>1 x 40W (Max) E12 Candelabra                                                                                                                                 |
|---------------------------------------|-------------------------------------------------------------------------------------------------------------------------------------------------------------------------|
| FINISH OPTIONS                        | Antique Brass, Bronze and Zinc (shown).                                                                                                                                 |
| SIZE & SIMILAR OPTIONS                | Michele Hanging Lantern (LA410).