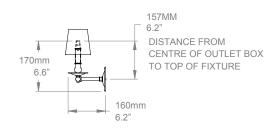

LIGHTING

## HECTORTWIN STRAIGHT ARM WALL LIGHT

Inspired by an 18th Century candle sconce, this is a simple and verstile design, handmade in the UK exclusively for Hector Finch Lighting. It can be IP44 rated for use within zone 2 of bathrooms.



## PRODUCT CODE WL25 CATEGORY: WALL LIGHTS

## **DIMENSIONS**







PRODUCT CODE WL25 CATEGORY: WALL LIGHTS

## **HECTORTWIN STRAIGHT ARM WALL LIGHT**

| LAMP TYPE<br>INCANDESCENT  | UK<br>2 x 60W (Max) E14 Candle                                                                                                                                                                                                                                                      | EU<br>2 x 60W (Max) E14 Candle | USA<br>2 x 60W (Max) E12 Candlelabra                                                                   |
|----------------------------|---------------------------------------------------------------------------------------------------------------------------------------------------------------------------------------------------------------------------------------------