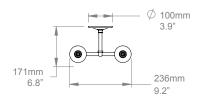

LIGHTING

## HECTORTWIN STRAIGHT ARM WALL LIGHT

Inspired by an 18th Century candle sconce, this is a simple and verstile design, handmade in the UK exclusively for Hector Finch Lighting. It can be IP44 rated for use within zone 2 of bathrooms.



## PRODUCT CODE WL25 CATEGORY: WALL LIGHTS

## **DIMENSIONS**







PRODUCT CODE WL25 CATEGORY: WALL LIGHTS

## **HECTORTWIN STRAIGHT ARM WALL LIGHT**

| LAMP TYPE<br>INCANDESCENT  | UK<br>2 x 60W (Max) E14 Candle                                                                                                                                                                                                                                                      | EU<br>2 x 60W (Max) E14 Candle | USA<br>2 x 60W (Max) E12 Candlelabra                                                                   |
|----------------------------|-----------------------------------------------------------------------------------------------------------------------------------------------------------------------------------------------------------------------------------------