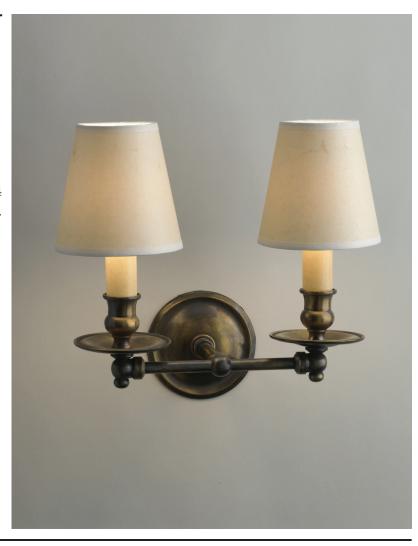

## HECTORTWIN STRAIGHT ARM WALL LIGHT

Inspired by an 18th Century candle sconce, this is a simple and verstile design, handmade in the UK exclusively for Hector Finch Lighting. It can be IP44 rated for use within zone 2 of bathrooms.

## **HECTORTWIN STRAIGHT ARM WALL LIGHT**

| LAMP TYPE<br>INCANDESCENT  | UK<br>2 x 60W (Max) E14 Candle                                                                                                                                                                                                                                                      | EU<br>2 x 60W (Max) E14 Candle | USA<br>2 x 60W (Max) E12 Candlelabra                                                                   |
|----------------------------|-------------------------------------------------------------------------------------------------------------------------------------------------------------------------------------------------------------------------------------------------------------------------------------|--------------------------------|--------------------------------------------------------------------------------------------------------|
| LAMP TYPE ENERGY<br>SAVING | Suitable CFL or LED equivalent.                                                                                                                                                                                                                                                     |                                |                                                                                                        |
| FINISH OPTIONS             | Antique Brass, Polished Lacquered Brass, Polished Unlacquered Brass, Bronze (shown), Chrome, Nickel Brushed, Nickel Polished.                                                                                                                                                       |                                |                                                                                                        |
| SHADE OPTIONS              | UK/EU  Round Extra Small Clip On x 2 (4" base x 2.5" top x 4" height). To be used with a 25W (Max) lamp.                                                                                                                                                                            |                                | USA  Round Extra Small Clip On x 2 (4" base x 2.5" top x 4" height). To be used with a 25W (Max) lamp. |
| ADDITIONAL<br>INFORMATION  | USA Additional stepped backplate supplied to cover 2" x 4" US junction box (not supplied).                                                                                                                                                                                          |                                |                                                                                                        |
| WEIGHT                     | 1.15kg / 2.5lbs                                                                                                                                                                                                                                                                     |                                |                                                                                                        |
| CLEANING & MAINTENANCE     | Metalwork - use a soft, dry cloth  Shade - wipe gently with a dry cloth or dust lightly with a feather duster. Repeat regularly to prevent build up of dust. Regular cleaning will prevent the possibility of dust becoming ingrained. DO NOT let water or moisture near the shade. |                                |                                                                                                        |