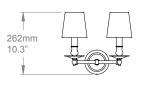

LIGHTING

## HECTORTWIN STRAIGHT ARM WALL LIGHT

Inspired by an 18th Century candle sconce, this is a simple and verstile design, handmade in the UK exclusively for Hector Finch Lighting. It can be IP44 rated for use within zone 2 of bathrooms.



## PRODUCT CODE WL25 CATEGORY: WALL LIGHTS

## **DIMENSIONS**







PRODUCT CODE WL25 CATEGORY: WALL LIGHTS

## **HECTORTWIN STRAIGHT ARM WALL LIGHT**

| LAMP TYPE<br>INCANDESCENT  | UK<br>2 x 60W (Max) E14 Candle                                                                                                                                                                                                                                                      | EU<br>2 x 60W (Max) E14 Candle | USA<br>2 x 60W (Max) E12 Candlelabra                                                                   |
|----------------------------|-------------------------------------------------------------------------------------------------------------------------------------------------------------------------------------------------------------------------------------------