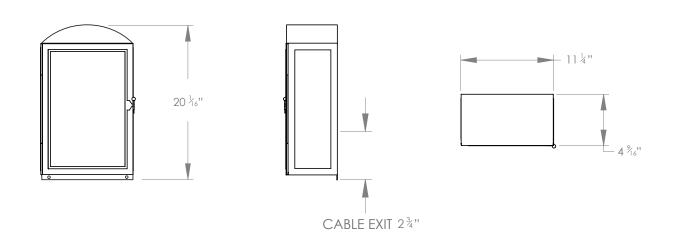

## **DOME TOP WALL LANTERN LARGE**

PRODUCT CODE WL250L CATEGORY: WALL LANTERNS

**DIMENSIONS** 

PRODUCT CODE WL250L CATEGORY: WALL LANTERNS