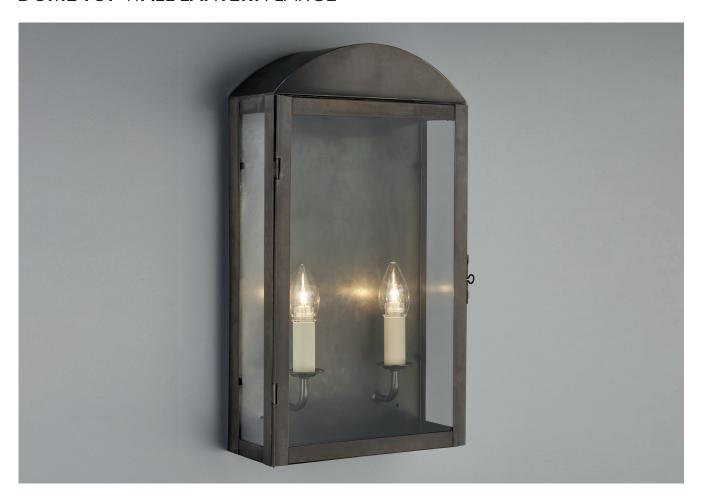

## **DOME TOP WALL LANTERN LARGE**

PRODUCT CODE WL250L CATEGORY: WALL LANTERNS

**DIMENSIONS** 

PRODUCT CODE WL250L CATEGORY: WALL LANTERNS

## **DOME TOP WALL LANTERN LARGE**

| LAMP TYPE                                   |                                                                                                                                                                                                                                                                                                      |
|---------------------------------------------|------------------------------------------------------------------------------------------------------------------------------------------------------------------------------------------------------------------------------------------------------------------------------------------------------|
|                                             | 2 x Osh Lamp with 33W (Max) G9 halogen                                                                                                                                                                                                                                                               |
| FINISH OPTIONS                              | Antique Brass, Bronze (shown) and Zinc.                                                                                                                                                                                                                                                              |
| SIZE & SIMILAR OPTIONS                      | Square Lantern With Chimney and Mirror (WL253) and Dome Top Wall Lantern Small (WL250).                                                                                                                                                                                                              |
| WEIGHT                                      | 7lb 4oz                                                                                                                                                                                                                                                                                              |
| CLEANING AND<br>MAINTENANCE<br>INSTRUCTIONS | Metalwork: We recommend a light polish with a non-abrasive lint free cloth. Do not use any metal cleaning products on the fixture as it can remove the finish entirely. Unlacquered brass finish will patinate slowly over time and can be brightened to brass by the use of a brass cleaning agent. |