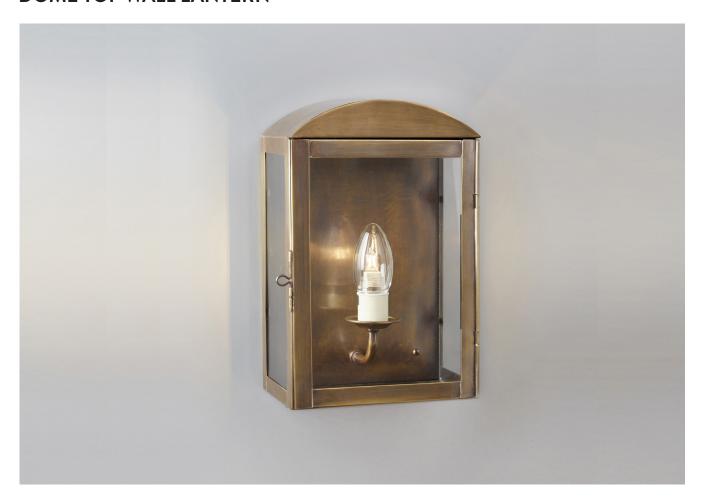

## DOME TOP WALL LANTERN

PRODUCT CODE WL250 CATEGORY: WALL LANTERNS

**DIMENSIONS** 

PRODUCT CODE WL250 CATEGORY: WALL LANTERNS

## **DOME TOP WALL LANTERN**

| LAMP TYPE                                   | USA<br>1 x Osh Lamp with 33W (Max) G9 halogen                                                                                                                                                                                                                                                        |
|---------------------------------------------|------------------------------------------------------------------------------------------------------------------------------------------------------------------------------------------------------------------------------------------------------------------------------------------------------|
| FINISH OPTIONS                              | Antique Brass (shown), Bronze and Zinc.                                                                                                                                                                                                                                                              |
| SIZE & SIMILAR OPTIONS                      | Square Lantern With Chimney and Mirror (WL253) and Dome Top Wall Lantern Large (WL250L).                                                                                                                                                                                                             |
| WEIGHT                                      | 4lb 7oz                                                                                                                                                                                                                                                                                              |
| CLEANING AND<br>MAINTENANCE<br>INSTRUCTIONS | Metalwork: We recommend a light polish with a non-abrasive lint free cloth. Do not use any metal cleaning products on the fixture as it can remove the finish entirely. Unlacquered brass finish will patinate slowly over time and can be brightened to brass by the use of a brass cleaning agent. |