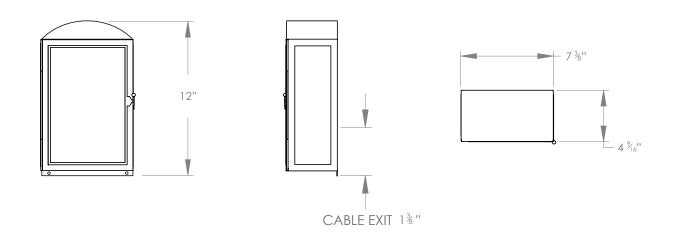

## DOME TOP WALL LANTERN

PRODUCT CODE WL250 CATEGORY: WALL LANTERNS

**DIMENSIONS** 

PRODUCT CODE WL250 CATEGORY: WALL LANTERNS