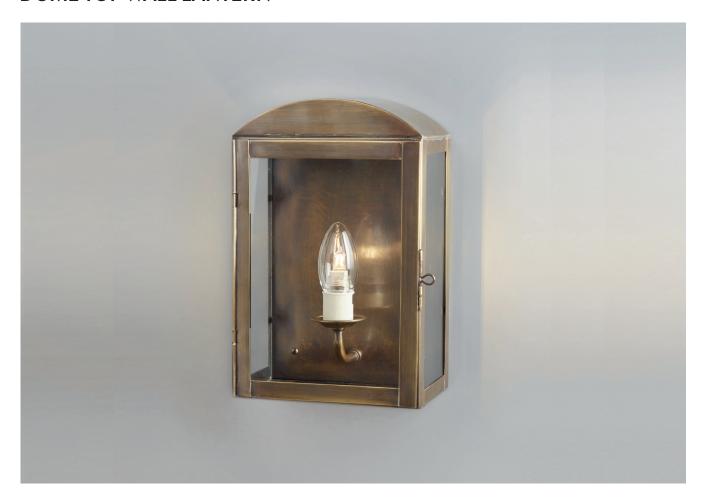

## **DOME TOP WALL LANTERN**

PRODUCT CODE WL250 CATEGORY: WALL LANTERNS

**DIMENSIONS** 

PRODUCT CODE WL250 CATEGORY: WALL LANTERNS

## **DOME TOP WALL LANTERN**

| LAMP TYPE                                   | USA<br>1 x Osh Lamp with 33W (Max) G9 halogen                                                                                                                                                                                                                                                        |
|---------------------------------------------|------------------------------------------------------------------------------------------------------------------------------------------------------------------------------------------------------------------------------------------------------------------------------------------------------|
| FINISH OPTIONS                              | Antique Brass (shown), Bronze and Zinc.                                                                                                                                                                                                                                                              |
| SIZE & SIMILAR OPTIONS                      | Square Lantern With Chimney and Mirror (WL253) and Dome Top Wall Lantern Large (WL250L).                                                                                                                                                                                                             |
| WEIGHT                                      | 4lb 7oz                                                                                                                                                                                                                                                                                              |
| CLEANING AND<br>MAINTENANCE<br>INSTRUCTIONS | Metalwork: We recommend a light polish with a non-abrasive lint free cloth. Do not use any metal cleaning products on the fixture as it can remove the finish entirely. Unlacquered brass finish will patinate slowly over time and can be brightened to brass by the use of a brass cleaning agent. |