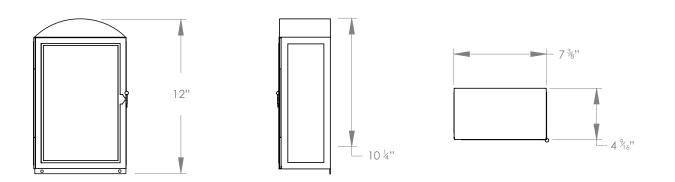

## **DOME TOP WALL LANTERN**

PRODUCT CODE WL250 CATEGORY: WALL LANTERNS

**DIMENSIONS** 

PRODUCT CODE WL250 CATEGORY: WALL LANTERNS