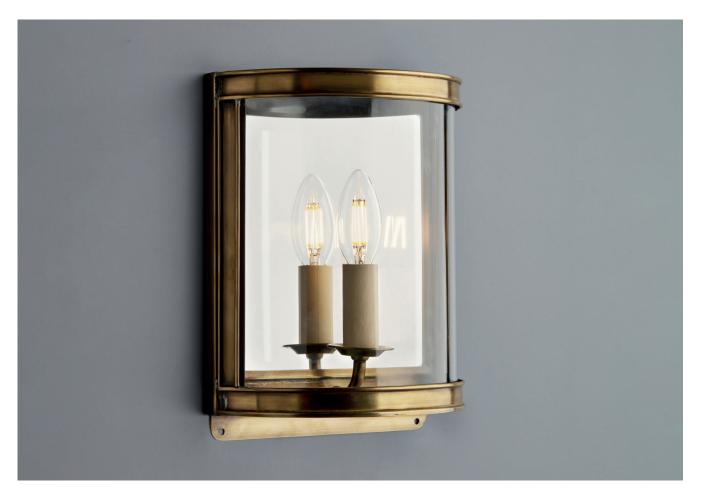

## MICHAEL HALF MOON LANTERN SMALL

PRODUCT CODE WL251S CATEGORY: WALL LANTERNS

**DIMENSIONS** 

PRODUCT CODE WL251S CATEGORY: WALL LANTERNS

## MICHAEL HALF MOON LANTERN SMALL

| LAMP TYPE                                   | USA<br>1 x 60W (Max) E12 Candelabra                                                                                                                                                                                                                                                   |
|---------------------------------------------|---------------------------------------------------------------------------------------------------------------------------------------------------------------------------------------------------------------------------------------------------------------------------------------|
| FINISH OPTIONS                              | Antique Brass (shown), Bronze and Nickel Polished.                                                                                                                                                                                                                                    |
| SIZE & SIMILAR OPTIONS                      | Michael Half Moon Lantern Large (WL251L).                                                                                                                                                                                                                                             |
| WEIGHT                                      | 3lb 8oz                                                                                                                                                                                                                                                                               |
| CLEANING AND<br>MAINTENANCE<br>INSTRUCTIONS | Metalwork:  We recommend a light polish with a non-abrasive lint free cloth. Do not use any metal cleaning products on the fixture as it can remove the finish entirely. Unlacquered brass finish will patinate slowly over time and can be brightened to brass by the use of a brass |