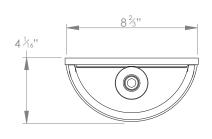

## MICHAEL HALF MOON LANTERN SMALL

PRODUCT CODE WL251S CATEGORY: WALL LANTERNS

**DIMENSIONS** 

PRODUCT CODE WL251S CATEGORY: WALL LANTERNS