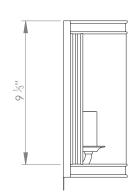

## MICHAEL HALF MOON LANTERN SMALL

PRODUCT CODE WL251S CATEGORY: WALL LANTERNS

**DIMENSIONS** 

PRODUCT CODE WL251S CATEGORY: WALL LANTERNS