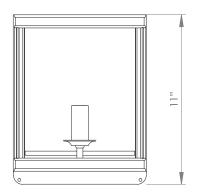

## MICHAEL HALF MOON LANTERN SMALL

PRODUCT CODE WL251S CATEGORY: WALL LANTERNS

**DIMENSIONS** 

PRODUCT CODE WL251S CATEGORY: WALL LANTERNS