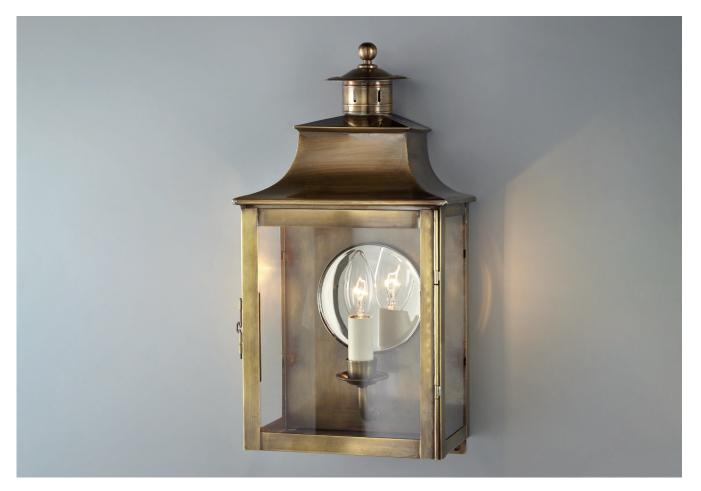

## SQUARE LANTERN WITH CHIMNEY AND MIRROR

## SQUARE LANTERN WITH CHIMNEY AND MIRROR

| LAMP TYPE                                   | <b>USA</b><br>1 x Osh Lamp with 33W (Max) G9 halogen                                                                                                                                                                                                                                                                                                                                                                                                                                                                                                                                                                                                                                                                                                             |
|---------------------------------------------|------------------------------------------------------------------------------------------------------------------------------------------------------------------------------------------------------------------------------------------------------------------------------------------------------------------------------------------------------------------------------------------------------------------------------------------------------------------------------------------------------------------------------------------------------------------------------------------------------------------------------------------------------------------------------------------------------------------------------------------------------------------|
| FINISH OPTIONS                              | Brass Polished Unlacquered, Antique Brass (shown), Bronze and Nickel Polished.                                                                                                                                                                                                                                                                                                                                                                                                                                                                                                                                                                                                                                                                                   |
| SIZE & SIMILAR OPTIONS                      | Dome Top Wall Lantern (WL250).                                                                                                                                                                                                                                                                                                                                                                                                                                                                                                                                                                                                                                                                                                                                   |
| WEIGHT                                      | 5lb 6oz                                                                                                                                                                                                                                                                                                                                                                                                                                                                                                                                                                                                                                                                                                                                                          |
| CLEANING AND<br>MAINTENANCE<br>INSTRUCTIONS | Glass:<br>Remove the glass where it is safe to do so. The glass then can be cleaned with a glass<br>cleaner and a lint free cloth. Do not spray glass cleaner directly on the glass or fixture as<br>it could affect the metal finish. Ensure the light is switched off and take care not to pull the<br>flex or allow water to come into contact with the electrical components. Regular dusting<br>with a feather duster will also help keep the glass clean.<br>Metalwork:<br>We recommend a light polish with a non-abrasive lint free cloth. Do not use any metal<br>cleaning products on the fixture as it can remove the finish entirely. Unlacquered brass<br>finish will patinate slowly over time and can be brightened to brass by the use of a brass |