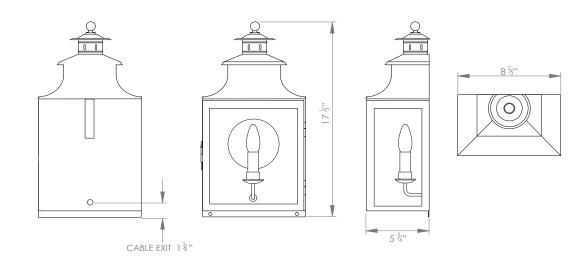

## PRODUCT CODE WL253

CATEGORY: WALL LANTERNS

DIMENSIONS

PRODUCT CODE WL253

CATEGORY: WALL LANTERNS