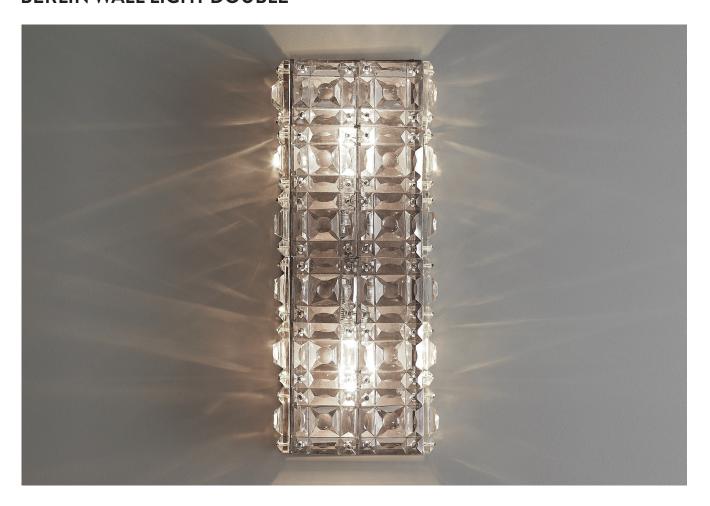

## **BERLIN WALL LIGHT DOUBLE**

PRODUCT CODE WL255 CATEGORY: WALL LIGHTS

### **BERLIN WALL LIGHT DOUBLE**

| LAMP TYPE              | USA<br>2 x 60W (Max) E12 Candelabra                |
|------------------------|----------------------------------------------------|
| FINISH OPTIONS         | Antique Brass, Bronze and Nickel Polished (shown). |
| SIZE & SIMILAR OPTIONS | Berlin Pilar Light (WL280).                        |
| WEIGHT                 | 5lb 8oz                                            |
| ACCREDITATION          | This product is UL certificated.                   |
|                        |                                                    |