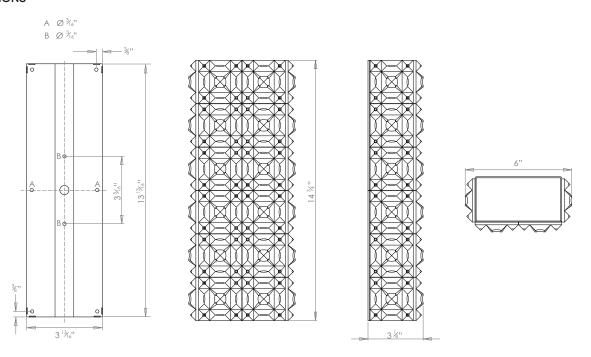

## **BERLIN WALL LIGHT DOUBLE**



PRODUCT CODE WL255 CATEGORY: WALL LIGHTS

### **DIMENSIONS**





PRODUCT CODE WL255 CATEGORY: WALL LIGHTS

### **BERLIN WALL LIGHT DOUBLE**

| LAMP TYPE              | USA<br>2 x 60W (Max) E12 Candelabra                |
|------------------------|----------------------------------------------------|
| FINISH OPTIONS         | Antique Brass, Bronze and Nickel Polished (shown). |
| SIZE & SIMILAR OPTIONS | Berlin Pilar Light (WL280).                        |
| WEIGHT                 | 5lb 8oz                                            |
| ACCREDITATION          | This product is UL certificated.                   |
|                        |                                                    |

# CLEANING AND MAINTENANCE

**INSTRUCTIONS** 

### Metalwork:

We recommend a light polish with a non-abrasive lint free cloth. Do not use any metal cleaning p