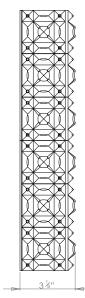

## **BERLIN WALL LIGHT DOUBLE**

## DIMENSIONS

PRODUCT CODE WL255

CATEGORY: WALL LIGHTS