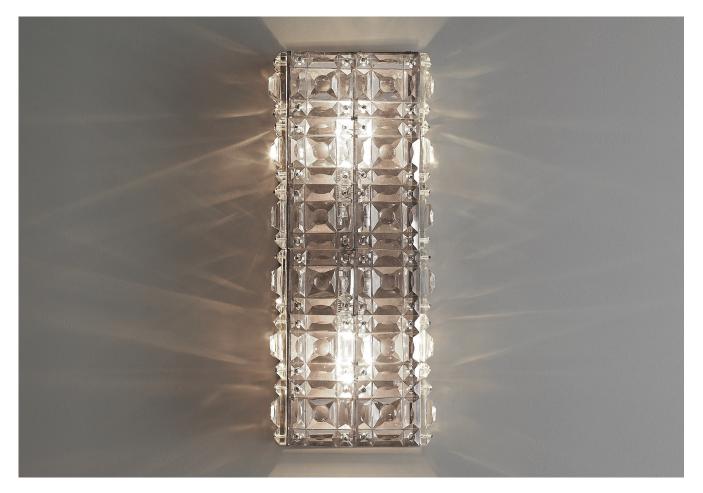

## **BERLIN WALL LIGHT DOUBLE**

## BERLIN WALL LIGHT DOUBLE

| LAMP TYPE                                   | <b>USA</b><br>2 x 60W (Max) E12 Candelabra                                                                                                                                                                                                                                                                                                                                                                                                                      |
|---------------------------------------------|-----------------------------------------------------------------------------------------------------------------------------------------------------------------------------------------------------------------------------------------------------------------------------------------------------------------------------------------------------------------------------------------------------------------------------------------------------------------|
| FINISH OPTIONS                              | Antique Brass, Bronze and Nickel Polished (shown).                                                                                                                                                                                                                                                                                                                                                                                                              |
| SIZE & SIMILAR OPTIONS                      | Berlin Wall Light Single (WL213), Berlin Pilar Light (WL280), Cinema Wall Light Single (WL212),<br>Cinema Wall Light Double (WL211) and Berlin Ceiling Light (CL14).                                                                                                                                                                                                                                                                                            |
| WEIGHT                                      | 5lb 8oz                                                                                                                                                                                                                                                                                                                                                                                                                                                         |
| ACCREDITATION                               | This product is UL certificated.                                                                                                                                                                                                                                                                                                                                                                                                                                |
| CLEANING AND<br>MAINTENANCE<br>INSTRUCTIONS | Metalwork:<br>We recommend a light polish with a non-abrasive lint free cloth. Do not use any metal<br>cleaning products on the fixture as it can remove the finish entirely. Unlacquered brass<br>finish will patinate slowly over time and can be brightened to brass by the use of a brass<br>cleaning agent.                                                                                                                                                |
|                                             | Glass:<br>Remove the glass where it is safe to do so. The glass then can be cleaned with a glass<br>cleaner and a lint free cloth. Do not spray glass cleaner directly on the glass or fixture as<br>it could affect the metal finish. Ensure the light is switched off and take care not to pull the<br>flex or allow water to come into contact with the electrical components. Regular dusting<br>with a feather duster will also help keep the glass clean. |