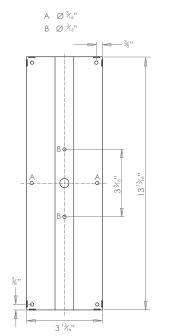

## **BERLIN WALL LIGHT DOUBLE**



## PRODUCT CODE WL255

CATEGORY: WALL LIGHTS

## DIMENSIONS











PRODUCT CODE WL255

CATEGORY: WALL LIGHTS

## BERLIN WALL LIGHT DOUBLE

| LAMP TYPE                                   | <b>USA</b><br>2 x 60W (Max) E12 Candelabra                                                                                                                                                                                                                                                                                                                                                                                                                      |
|---------------------------------------------|-----------------------------------------------------------------------------------------------------------------------------------------------------------------------------