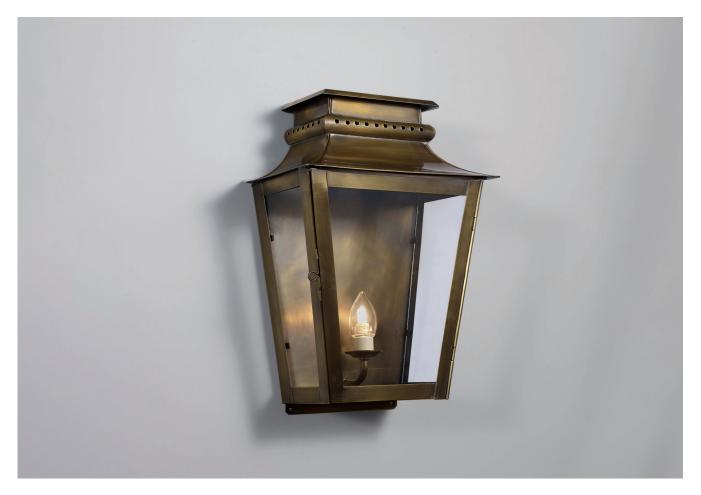

## ZEUS WALL LANTERN LARGE

## ZEUS WALL LANTERN LARGE

| LAMP TYPE                                   | <b>USA</b><br>1 x Osh Lamp with 33W (Max) G9 halogen                                                                                                                                                                                                                                                                                                                                                                                                            |
|---------------------------------------------|-----------------------------------------------------------------------------------------------------------------------------------------------------------------------------------------------------------------------------------------------------------------------------------------------------------------------------------------------------------------------------------------------------------------------------------------------------------------|
| FINISH OPTIONS                              | Antique Brass (shown), Black, Bronze and Zinc.                                                                                                                                                                                                                                                                                                                                                                                                                  |
| SIZE & SIMILAR OPTIONS                      | Zeus Lantern on Lower Bracket (WL295), Zeus Hanging Lantern on Bracket (WL293), Zeus<br>Hanging Lantern (LA93) and Zeus Lantern on Post Mount (WL308).                                                                                                                                                                                                                                                                                                          |
| WEIGHT                                      | 8lb 13oz                                                                                                                                                                                                                                                                                                                                                                                                                                                        |
| CLEANING AND<br>MAINTENANCE<br>INSTRUCTIONS | Glass:<br>Remove the glass where it is safe to do so. The glass then can be cleaned with a glass<br>cleaner and a lint free cloth. Do not spray glass cleaner directly on the glass or fixture as<br>it could affect the metal finish. Ensure the light is switched off and take care not to pull the<br>flex or allow water to come into contact with the electrical components. Regular dusting<br>with a feather duster will also help keep the glass clean. |
|                                             | Metalwork:<br>We recommend a light polish with a non-abrasive lint free cloth. Do not use any metal<br>cleaning products on the fixture as it can remove the finish entirely. Unlacquered brass<br>finish will patinate slowly over time and can be brightened to brass by the use of a brass<br>cleaning agent.                                                                                                                                                |