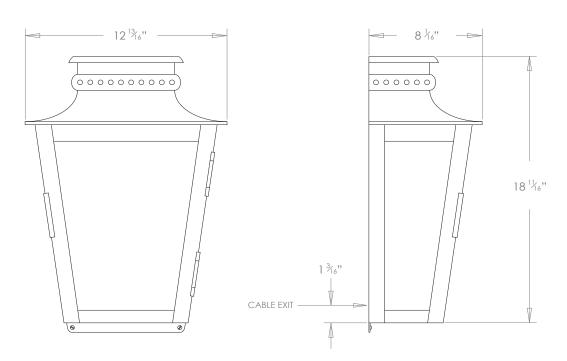

## ZEUS WALL LANTERN LARGE



## PRODUCT CODE WL258L

CATEGORY: WALL LANTERNS

## DIMENSIONS





PRODUCT CODE WL258L

CATEGORY: WALL LANTERNS

## ZEUS WALL LANTERN LARGE

| LAMP TYPE                                   | <b>USA</b><br>1 x Osh Lamp with 33W (Max) G9 halogen                                                                                                                                                                                                                                                                                                                                                                                                            |
|---------------------------------------------|---------------------------------------------------------------------------------------------------------------------------------------------------------------------------------