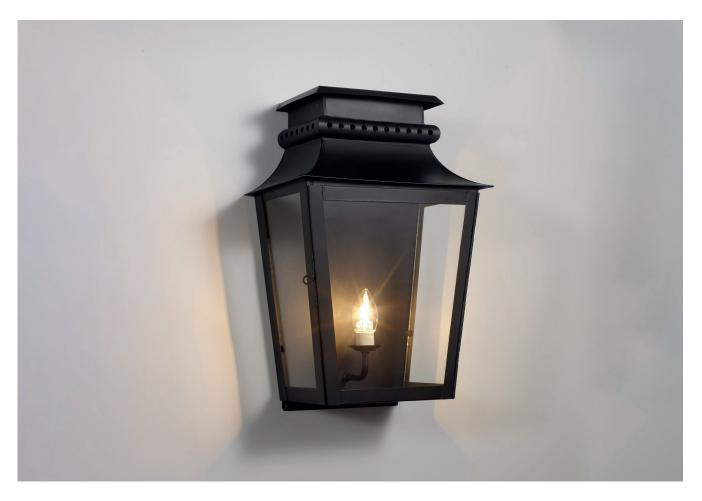

## **ZEUS WALL LANTERN** LARGE

PRODUCT CODE WL258L

**CATEGORY: WALL LANTERNS** 

## **ZEUS WALL LANTERN** LARGE

| LAMP TYPE                             | USA<br>1 x Osh Lamp with 33W (Max) G9 halogen                                                                                                                                                                                                                                                                                                                                                                                                                |
|---------------------------------------|--------------------------------------------------------------------------------------------------------------------------------------------------------------------------------------------------------------------------------------------------------------------------------------------------------------------------------------------------------------------------------------------------------------------------------------------------------------|
| FINISH OPTIONS                        | Antique Brass, Black (shown), Bronze and Zinc.                                                                                                                                                                                                                                                                                                                                                                                                               |
| SIZE & SIMILAR OPTIONS                | Zeus Lantern on Lower Bracket (WL295), Zeus Hanging Lantern on Bracket (WL293), Zeus Hanging Lantern (LA93) and Zeus Lantern on Post Mount (WL308).                                                                                                                                                                                                                                                                                                          |
| WEIGHT                                | 8lb 13oz                                                                                                                                                                                                                                                                                                                                                                                                                                                     |
| CLEANING AND MAINTENANCE INSTRUCTIONS | Glass: Remove the glass where it is safe to do so. The glass then can be cleaned with a glass cleaner and a lint free cloth. Do not spray glass cleaner directly on the glass or fixture as it could affect the metal finish. Ensure the light is switched off and take care not to pull the flex or allow water to come into contact with the electrical components. Regular dusting with a feather duster will also help keep the glass clean.  Metalwork: |