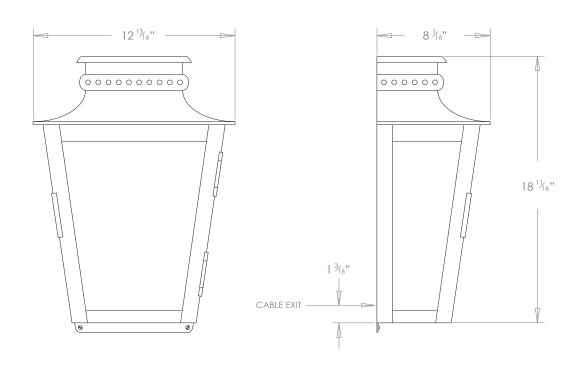

## **ZEUS WALL LANTERN** LARGE



PRODUCT CODE WL258L

**CATEGORY: WALL LANTERNS** 

## **DIMENSIONS**





PRODUCT CODE WL258L CATEGORY: WALL LANTERNS

## **ZEUS WALL LANTERN** LARGE

| LAMP TYPE                             | USA<br>1 x Osh Lamp with 33W (Max) G9 halogen                                                                                                                                                                                                                                                                                                                                                                                                                |
|---------------------------------------|---------------------------------------------------------------------------------------------------------------------------------------------------------------------------------------------