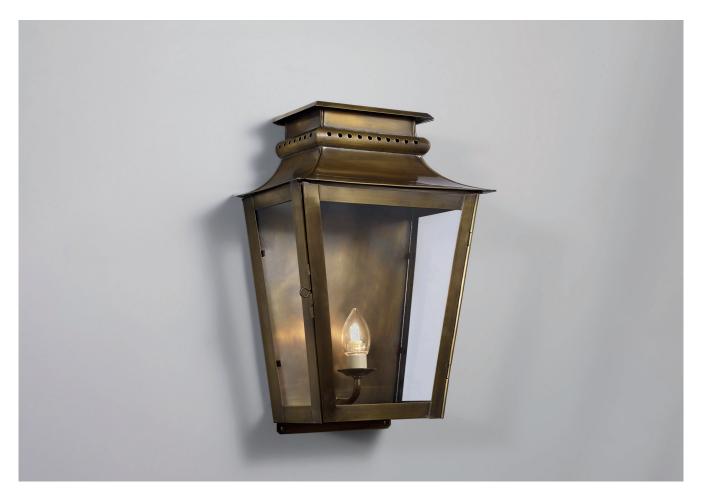

## **ZEUS WALL LANTERN** LARGE

PRODUCT CODE WL258L

**CATEGORY: WALL LANTERNS** 

## **ZEUS WALL LANTERN** LARGE

| LAMP TYPE                                   | USA 1 x Osh Lamp with 33W (Max) G9 halogen                                                                                                                                                                                                                                                                                                                                                      |
|---------------------------------------------|-------------------------------------------------------------------------------------------------------------------------------------------------------------------------------------------------------------------------------------------------------------------------------------------------------------------------------------------------------------------------------------------------|
| FINISH OPTIONS                              | Antique Brass (shown), Black, Bronze, and Zinc.                                                                                                                                                                                                                                                                                                                                                 |
| SIZE & SIMILAR OPTIONS                      | Zeus Lantern on Lower Bracket (WL295), Zeus Hanging Lantern on Bracket (WL293), Zeus Hanging Lantern (LA93) and Zeus Lantern on Post Mount (WL308).                                                                                                                                                                                                                                             |
| WEIGHT                                      | 8lb 13oz                                                                                                                                                                                                                                                                                                                                                                                        |
| CLEANING AND<br>MAINTENANCE<br>INSTRUCTIONS | Glass: The glass can be cleaned with a glass cleaner and a lint free cloth. Do not spray glass cleaner directly on the glass or fixture as it could affect the metal finish. Ensure the light is switched off and take care not to pull the flex or allow water to come into contact with the electrical components. Regular dusting with a feather duster will also help keep the glass clean. |
|                                             | Metalwork: We recommend a light polish with a non-abrasive lint free cloth. Do not use any metal                                                                                                                                                                                                                                                                                                |