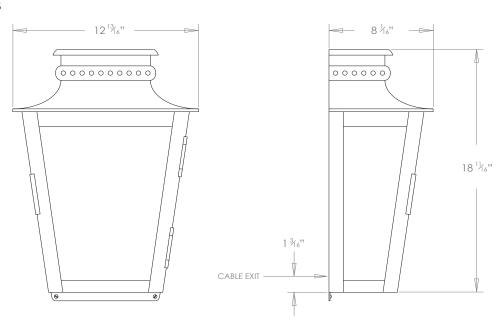

## **ZEUS WALL LANTERN** LARGE



PRODUCT CODE WL258L

**CATEGORY: WALL LANTERNS** 

## **DIMENSIONS**





PRODUCT CODE WL258L CATEGORY: WALL LANTERNS

## **ZEUS WALL LANTERN** LARGE

| LAMP TYPE                                   | USA 1 x Osh Lamp with 33W (Max) G9 halogen                                                                                                                                                                                                                                                                                                                                                      |
|---------------------------------------------|----------------------------------------------------------------------------------------------------------------------------------------------------------------------------------------------------------------------------------------------