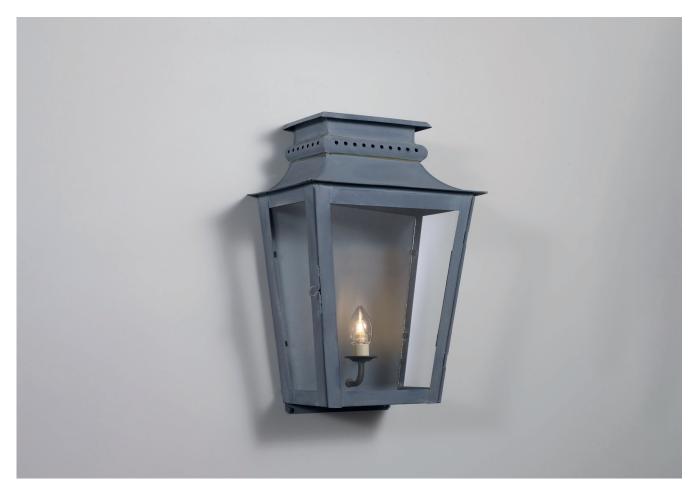

## ZEUS WALL LANTERN LARGE

## ZEUS WALL LANTERN LARGE

| LAMP TYPE                                   | <b>USA</b><br>1 x Osh Lamp with 33W (Max) G9 halogen                                                                                                                                                                                                                                                                                                                                                                                                            |
|---------------------------------------------|-----------------------------------------------------------------------------------------------------------------------------------------------------------------------------------------------------------------------------------------------------------------------------------------------------------------------------------------------------------------------------------------------------------------------------------------------------------------|
| FINISH OPTIONS                              | Antique Brass, Black, Bronze and Zinc (shown).                                                                                                                                                                                                                                                                                                                                                                                                                  |
| SIZE & SIMILAR OPTIONS                      | Zeus Lantern on Lower Bracket (WL295), Zeus Hanging Lantern on Bracket (WL293), Zeus<br>Hanging Lantern (LA93) and Zeus Lantern on Post Mount (WL308).                                                                                                                                                                                                                                                                                                          |
| WEIGHT                                      | 8lb 13oz                                                                                                                                                                                                                                                                                                                                                                                                                                                        |
| CLEANING AND<br>MAINTENANCE<br>INSTRUCTIONS | Glass:<br>Remove the glass where it is safe to do so. The glass then can be cleaned with a glass<br>cleaner and a lint free cloth. Do not spray glass cleaner directly on the glass or fixture as<br>it could affect the metal finish. Ensure the light is switched off and take care not to pull the<br>flex or allow water to come into contact with the electrical components. Regular dusting<br>with a feather duster will also help keep the glass clean. |
|                                             | Metalwork:<br>We recommend a light polish with a non-abrasive lint free cloth. Do not use any metal<br>cleaning products on the fixture as it can remove the finish entirely. Unlacquered brass<br>finish will patinate slowly over time and can be brightened to brass by the use of a brass<br>cleaning agent.                                                                                                                                                |