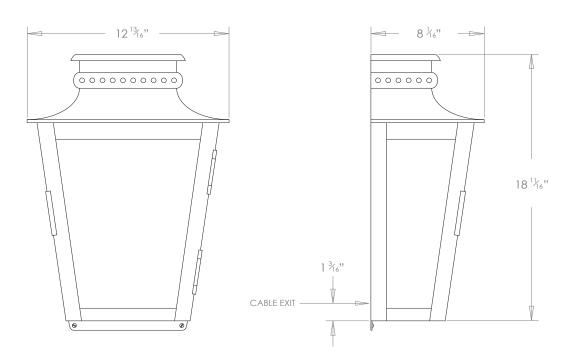

## ZEUS WALL LANTERN LARGE



## PRODUCT CODE WL258L

CATEGORY: WALL LANTERNS

## DIMENSIONS





PRODUCT CODE WL258L

CATEGORY: WALL LANTERNS

## ZEUS WALL LANTERN LARGE

| LAMP TYPE                                   | <b>USA</b><br>1 x Osh Lamp with 33W (Max) G9 halogen                                                                                                                                                                                                                                                                                                                                                                                                            |
|---------------------------------------------|---------------------------------------------------------------------------------------------------------------------------------------------------------------------------------