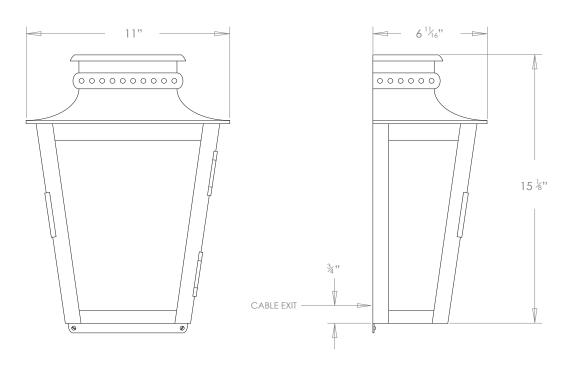

## ZEUS WALL LANTERN MEDIUM



## PRODUCT CODE WL258M

CATEGORY: WALL LANTERNS

## DIMENSIONS





PRODUCT CODE WL258M

CATEGORY: WALL LANTERNS

## ZEUS WALL LANTERN MEDIUM

| LAMP TYPE                                   | <b>USA</b><br>1 x Osh Lamp with 33W (Max) G9 halogen                                                                                                                                                                                                                                                                                                                                                                                                            |
|---------------------------------------------|--------------------------------------------------------------------------------------------------------------------------------------------------------------------------------