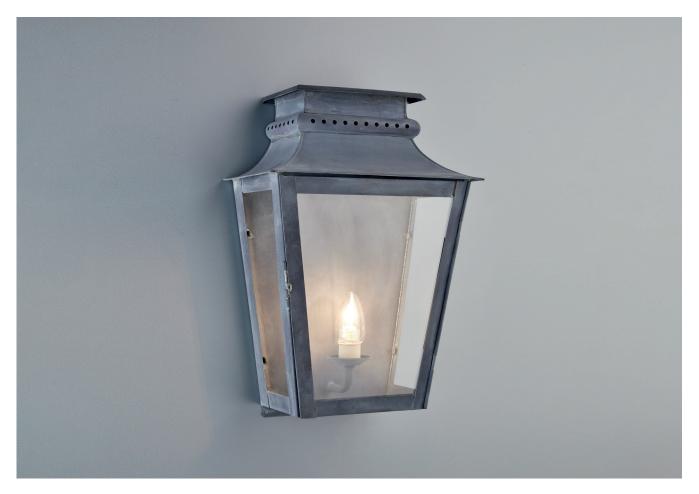

## ZEUS WALL LANTERN MEDIUM

## PRODUCT CODE WL258M

CATEGORY: WALL LANTERNS

## ZEUS WALL LANTERN MEDIUM

| LAMP TYPE                                   | <b>USA</b><br>1 x Osh Lamp with 33W (Max) G9 halogen                                                                                                                                                                                                                                                                                                                                                                                                            |
|---------------------------------------------|-----------------------------------------------------------------------------------------------------------------------------------------------------------------------------------------------------------------------------------------------------------------------------------------------------------------------------------------------------------------------------------------------------------------------------------------------------------------|
| FINISH OPTIONS                              | Antique Brass, Black and Zinc (shown).                                                                                                                                                                                                                                                                                                                                                                                                                          |
| SIZE & SIMILAR OPTIONS                      | Zeus Lantern on Lower Bracket (WL295), Zeus Hanging Lantern on Bracket (WL293). Zeus<br>Hanging Lantern (LA93) and Zeus Lantern on Post Mount (WL308).                                                                                                                                                                                                                                                                                                          |
| WEIGHT                                      | 5lb 8oz                                                                                                                                                                                                                                                                                                                                                                                                                                                         |
| CLEANING AND<br>MAINTENANCE<br>INSTRUCTIONS | Glass:<br>Remove the glass where it is safe to do so. The glass then can be cleaned with a glass<br>cleaner and a lint free cloth. Do not spray glass cleaner directly on the glass or fixture as<br>it could affect the metal finish. Ensure the light is switched off and take care not to pull the<br>flex or allow water to come into contact with the electrical components. Regular dusting<br>with a feather duster will also help keep the glass clean. |
|                                             | Metalwork:<br>We recommend a light polish with a non-abrasive lint free cloth. Do not use any metal<br>cleaning products on the fixture as it can remove the finish entirely. Unlacquered brass<br>finish will patinate slowly over time and can be brightened to brass by the use of a brass<br>cleaning agent.                                                                                                                                                |