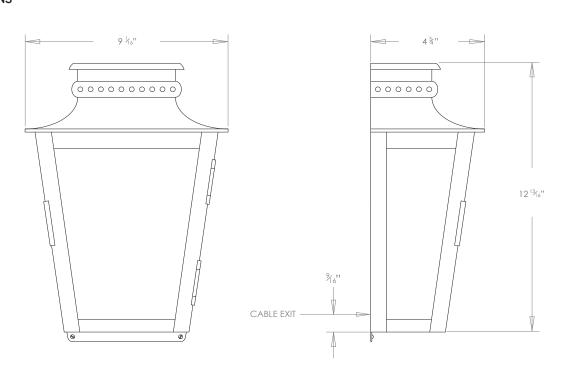

## **ZEUS WALL LANTERN** SMALL



PRODUCT CODE WL258S

**CATEGORY: WALL LANTERNS** 

## **DIMENSIONS**





PRODUCT CODE WL258S CATEGORY: WALL LANTERNS

## ZEUS WALL LANTERN SMALL

| LAMP TYPE                             | USA<br>1 x Osh Lamp with 33W (Max) G9 halogen                                                                                                                                                                                                                                                                                                                                                                                                    |
|---------------------------------------|-------------------------------------------------------------------------------------------------------------------------------------------------------------------------------------------------------------