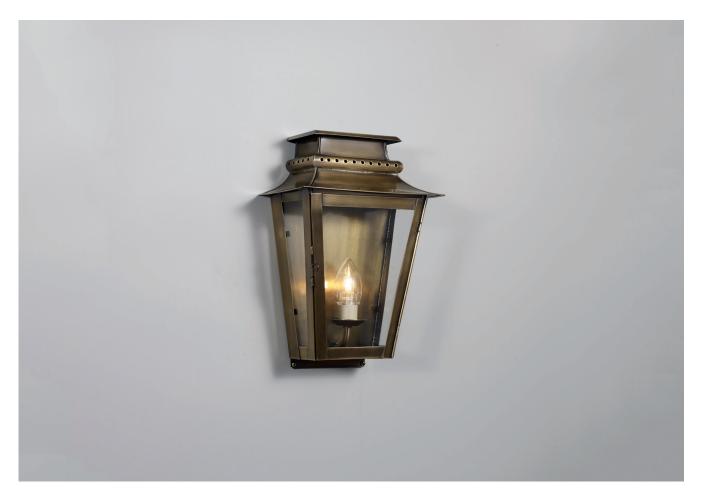

## **ZEUS WALL LANTERN** SMALL

PRODUCT CODE WL258S

**CATEGORY: WALL LANTERNS** 

## ZEUS WALL LANTERN SMALL

| LAMP TYPE                             | USA<br>1 x Osh Lamp with 33W (Max) G9 halogen                                                                                                                                                                                                                                                                                                                                                                                                    |
|---------------------------------------|--------------------------------------------------------------------------------------------------------------------------------------------------------------------------------------------------------------------------------------------------------------------------------------------------------------------------------------------------------------------------------------------------------------------------------------------------|
| FINISH OPTIONS                        | Antique Brass (shown), Black and Zinc.                                                                                                                                                                                                                                                                                                                                                                                                           |
| SIZE & SIMILAR OPTIONS                | Zeus Lantern on Lower Bracket (WL295), Zeus Hanging Lantern on Bracket (WL293), Zeus Hanging Lantern (LA93) and Zeus Lantern on Post Mount (WL308).                                                                                                                                                                                                                                                                                              |
| WEIGHT                                | 3lb 8oz                                                                                                                                                                                                                                                                                                                                                                                                                                          |
| CLEANING AND MAINTENANCE INSTRUCTIONS | Glass: Remove the glass where it is safe to do so. The glass then can be cleaned with a glass cleaner and a lint free cloth. Do not spray glass cleaner directly on the glass or fixture as it could affect the metal finish. Ensure the light is switched off and take care not to pull the flex or allow water to come into contact with the electrical components. Regular dusting with a feather duster will also help keep the glass clean. |
|                                       | Metalwork:<br>We recommend a light polish with a non-abrasive lint free cloth. Do not use any metal                                                                                                                                                                                                                                                                                                                                              |