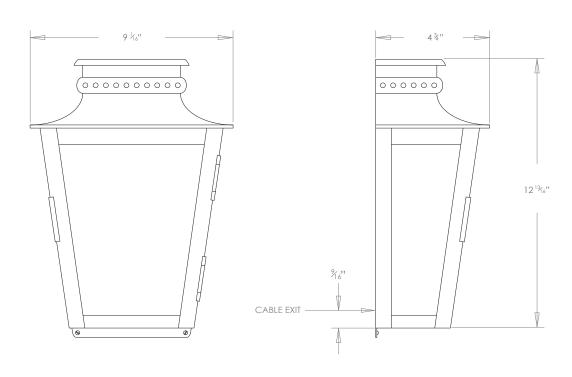

## **ZEUS WALL LANTERN** SMALL



PRODUCT CODE WL258S

CATEGORY: WALL LANTERNS

## **DIMENSIONS**





PRODUCT CODE WL258S CATEGORY: WALL LANTERNS

## ZEUS WALL LANTERN SMALL

| LAMP TYPE                             | USA<br>1 x Osh Lamp with 33W (Max) G9 halogen                                                                                                                                                                                                                                                                                                                                                                                                    |
|---------------------------------------|-------------------------------------------------------------------------------------------------------------------------------------------------------------------------------------------------------------