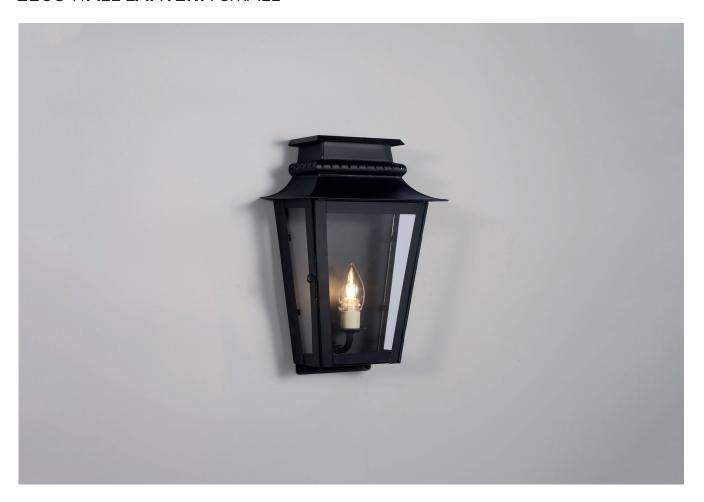

## **ZEUS WALL LANTERN** SMALL

PRODUCT CODE WL258S

CATEGORY: WALL LANTERNS

## ZEUS WALL LANTERN SMALL

| LAMP TYPE                             | USA<br>1 x Osh Lamp with 33W (Max) G9 halogen                                                                                                                                                                                                                                                                                                                                                                                                    |
|---------------------------------------|--------------------------------------------------------------------------------------------------------------------------------------------------------------------------------------------------------------------------------------------------------------------------------------------------------------------------------------------------------------------------------------------------------------------------------------------------|
| FINISH OPTIONS                        | Antique Brass, Black (shown) and Zinc.                                                                                                                                                                                                                                                                                                                                                                                                           |
| SIZE & SIMILAR OPTIONS                | Zeus Lantern on Lower Bracket (WL295), Zeus Hanging Lantern on Bracket (WL293), Zeus Hanging Lantern (LA93) and Zeus Lantern on Post Mount (WL308).                                                                                                                                                                                                                                                                                              |
| WEIGHT                                | 3lb 8oz                                                                                                                                                                                                                                                                                                                                                                                                                                          |
| CLEANING AND MAINTENANCE INSTRUCTIONS | Glass: Remove the glass where it is safe to do so. The glass then can be cleaned with a glass cleaner and a lint free cloth. Do not spray glass cleaner directly on the glass or fixture as it could affect the metal finish. Ensure the light is switched off and take care not to pull the flex or allow water to come into contact with the electrical components. Regular dusting with a feather duster will also help keep the glass clean. |
|                                       | Metalwork:<br>We recommend a light polish with a non-abrasive lint free cloth. Do not use any metal                                                                                                                                                                                                                                                                                                                                              |