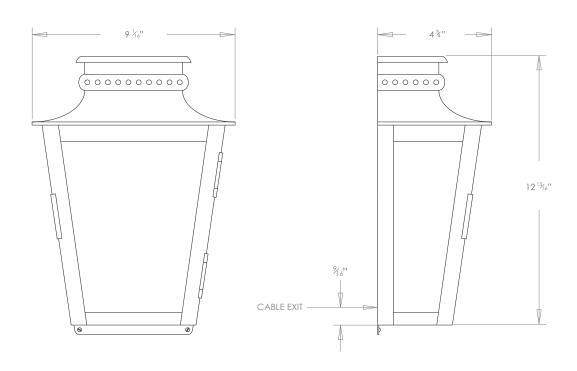

## **ZEUS WALL LANTERN** SMALL



PRODUCT CODE WL258S

CATEGORY: WALL LANTERNS

## **DIMENSIONS**





PRODUCT CODE WL258S CATEGORY: WALL LANTERNS

## ZEUS WALL LANTERN SMALL

| LAMP TYPE                                   | USA<br>1 x Osh Lamp with 33W (Max) G9 halogen                                                                                                                                                                                                                                                                                                                                                                                                    |
|---------------------------------------------|-------------------------------------------------------------------------------------------------------------------------------------------------------------------------------------------------