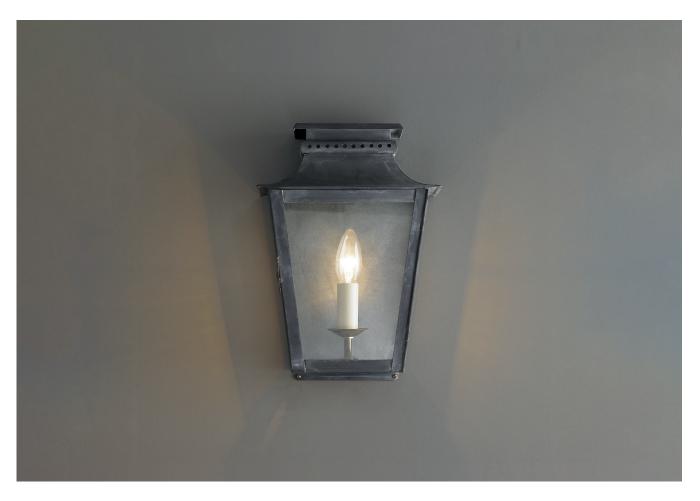

## **ZEUS WALL LANTERN** SMALL

PRODUCT CODE WL258S

CATEGORY: WALL LANTERNS

## ZEUS WALL LANTERN SMALL

| LAMP TYPE                                   | USA<br>1 x Osh Lamp with 33W (Max) G9 halogen                                                                                                                                                                                                                                                                                                                                                                                                    |
|---------------------------------------------|--------------------------------------------------------------------------------------------------------------------------------------------------------------------------------------------------------------------------------------------------------------------------------------------------------------------------------------------------------------------------------------------------------------------------------------------------|
| FINISH OPTIONS                              | Antique Brass and Zinc (shown).                                                                                                                                                                                                                                                                                                                                                                                                                  |
| SIZE & SIMILAR OPTIONS                      | Zeus Lantern on Lower Bracket (WL295), Zeus Hanging Lantern on Bracket (WL293), Zeus Hanging Lantern (LA93) and Zeus Lantern on Post Mount (WL308).                                                                                                                                                                                                                                                                                              |
| WEIGHT                                      | 3lb 8oz                                                                                                                                                                                                                                                                                                                                                                                                                                          |
| CLEANING AND<br>MAINTENANCE<br>INSTRUCTIONS | Glass: Remove the glass where it is safe to do so. The glass then can be cleaned with a glass cleaner and a lint free cloth. Do not spray glass cleaner directly on the glass or fixture as it could affect the metal finish. Ensure the light is switched off and take care not to pull the flex or allow water to come into contact with the electrical components. Regular dusting with a feather duster will also help keep the glass clean. |
|                                             | Metalwork:  We recommend a light polish with a non-abrasive lint free cloth. Do not use any metal cleaning products on the fixture as it can remove the finish entirely. Unlacquered brass                                                                                                                                                                                                                                                       |