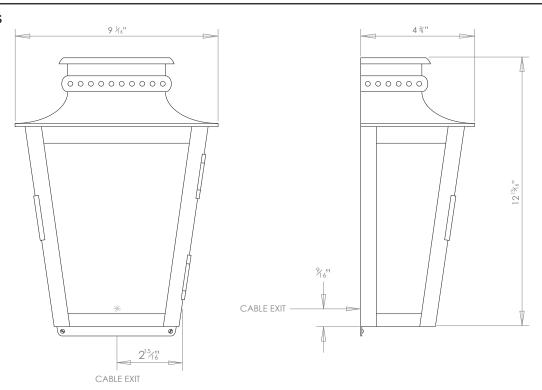

## **ZEUS WALL LANTERN** SMALL



## **PRODUCT CODE WL258S**

**CATEGORY: WALL LANTERNS** 

## **DIMENSIONS**





PRODUCT CODE WL258S CATEGORY: WALL LANTERNS

## ZEUS WALL LANTERN SMALL

| LAMP TYPE                             | USA<br>1 x Osh Lamp with 33W (Max) G9 halogen                                                                                                                                                                                                                                                                                                                                                   |
|---------------------------------------|--------------------------------------------------------------------------------------------------------------------------------------------------------------------------------------------------------------------------------------------------------------