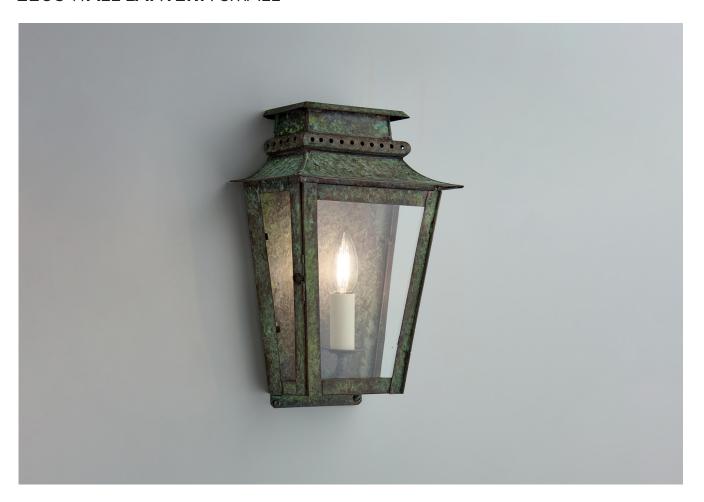

## **ZEUS WALL LANTERN** SMALL

## ZEUS WALL LANTERN SMALL

| LAMP TYPE                             | USA<br>1 x Osh Lamp with 33W (Max) G9 halogen                                                                                                                                                                                                                                                                                                                                                   |
|---------------------------------------|-------------------------------------------------------------------------------------------------------------------------------------------------------------------------------------------------------------------------------------------------------------------------------------------------------------------------------------------------------------------------------------------------|
| FINISH OPTIONS                        | Antique Brass, Black, Bronze, Verdigris (shown) and Zinc.                                                                                                                                                                                                                                                                                                                                       |
| SIZE & SIMILAR OPTIONS                | Zeus Wall Lantern Medium (WL258M), Zeus Wall Lantern Large (WL258L), Zeus Wall Lantern Extra Large (WL258XL), Zeus Lantern on Lower Bracket (WL295), Zeus Hanging Lantern on Bracket (WL293), Zeus Hanging Lantern (LA93) and Zeus Lantern on Post Mount (WL308).                                                                                                                               |
| WEIGHT                                | 3lb 8oz                                                                                                                                                                                                                                                                                                                                                                                         |
| CLEANING AND MAINTENANCE INSTRUCTIONS | Glass: The glass can be cleaned with a glass cleaner and a lint free cloth. Do not spray glass cleaner directly on the glass or fixture as it could affect the metal finish. Ensure the light is switched off and take care not to pull the flex or allow water to come into contact with the electrical components. Regular dusting with a feather duster will also help keep the glass clean. |
|                                       | Metalwork: We recommend a light polish with a non-abrasive lint free cloth. Do not use any metal cleaning products on the fixture as it can remove the finish entirely. Unlacquered brass                                                                                                                                                                                                       |