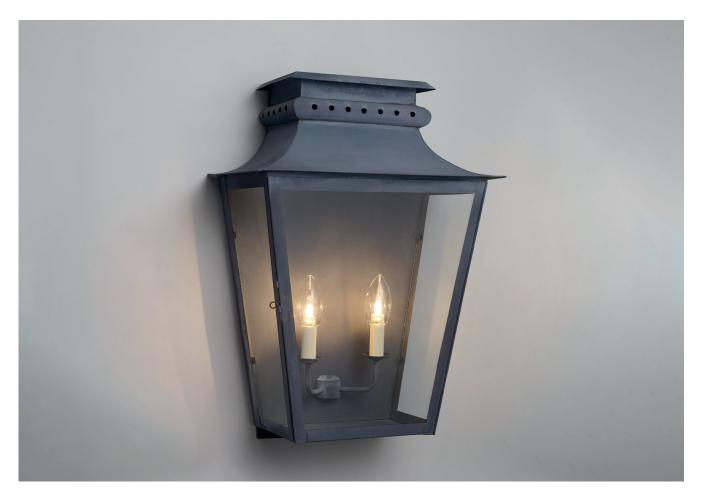

## **ZEUS WALL LANTERN** EXTRA LARGE

PRODUCT CODE WL258XL

**CATEGORY: WALL LANTERNS** 

## **ZEUS WALL LANTERN** EXTRA LARGE

| LAMP TYPE                                   | <b>USA</b><br>2 x Osh Lamp with 33W (Max) G9 halogen                                                                                                                                                                                                                                                                                                                                                                                             |
|---------------------------------------------|--------------------------------------------------------------------------------------------------------------------------------------------------------------------------------------------------------------------------------------------------------------------------------------------------------------------------------------------------------------------------------------------------------------------------------------------------|
| FINISH OPTIONS                              | Antique Brass and Zinc (shown).                                                                                                                                                                                                                                                                                                                                                                                                                  |
| SIZE & SIMILAR OPTIONS                      | Zeus Lantern on Lower Bracket (WL295), Zeus Hanging Lantern on Bracket (WL293), Zeus Hanging Lantern (LA93) and Zeus Lantern on Post Mount (WL308).                                                                                                                                                                                                                                                                                              |
| CLEANING AND<br>MAINTENANCE<br>INSTRUCTIONS | Glass: Remove the glass where it is safe to do so. The glass then can be cleaned with a glass cleaner and a lint free cloth. Do not spray glass cleaner directly on the glass or fixture as it could affect the metal finish. Ensure the light is switched off and take care not to pull the flex or allow water to come into contact with the electrical components. Regular dusting with a feather duster will also help keep the glass clean. |