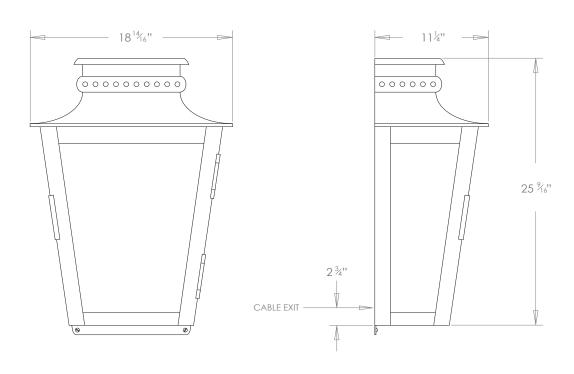

## **ZEUS WALL LANTERN** EXTRA LARGE



PRODUCT CODE WL258XL

**CATEGORY: WALL LANTERNS** 

## **DIMENSIONS**





PRODUCT CODE WL258XL CATEGORY: WALL LANTERNS

## **ZEUS WALL LANTERN** EXTRA LARGE

| LAMP TYPE                                   | <b>USA</b><br>2 x Osh Lamp with 33W (Max) G9 halogen                                                                                                                                                                                                                                                                                                                                                                                             |
|---------------------------------------------|--------------------------------------------------------------------------------------------------------------------------------------------------------------------------------------