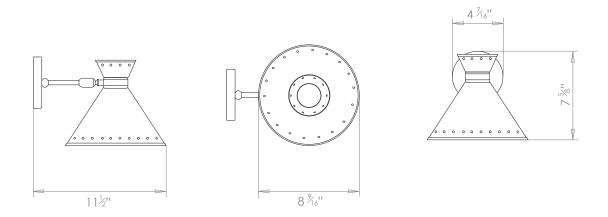

## TOM WALL LIGHT

PRODUCT CODE WL259 CATEGORY: WALL LIGHTS

**DIMENSIONS** 

**PRODUCT CODE WL259 CATEGORY: WALL LIGHTS** 