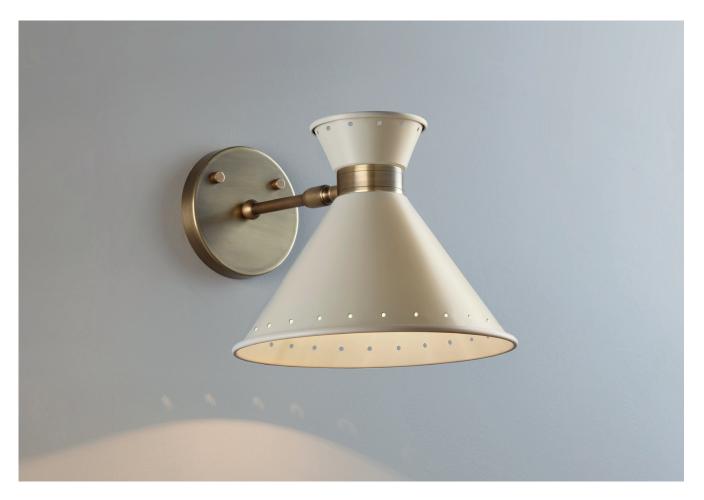

## TOM WALL LIGHT

PRODUCT CODE WL259 CATEGORY: WALL LIGHTS

**DIMENSIONS** 

**PRODUCT CODE WL259 CATEGORY: WALL LIGHTS** 

## TOM WALL LIGHT

| LAMP TYPE                                   | USA<br>1 x 60W (Max) E12 Golfball                                                                                                                                                                                                                                                    |
|---------------------------------------------|--------------------------------------------------------------------------------------------------------------------------------------------------------------------------------------------------------------------------------------------------------------------------------------|
| FINISH OPTIONS                              | Brass Polished Lacquered, Brass Polished Unlacquered, Antique Brass, Bronze, Chrome, Nickel Polished (shown) and Nickel Matte.                                                                                                                                                       |
| COLOUR OPTIONS                              | Acqua Arancio Bianco Giallo Grigio Naturale Nero Rosso Taupe Verde                                                                                                                                                                                                                   |
| SIZE & SIMILAR OPTIONS                      | Tom Wall Light With Switch (WL295SW), Tom Chandelier (CH80), Tom Swing Arm Wall Light (WL292) and Tom Reading Light (WL402).                                                                                                                                                         |
| WEIGHT                                      | 3lb 15oz                                                                                                                                                                                                                                                                             |
| CLEANING AND<br>MAINTENANCE<br>INSTRUCTIONS | Metalwork: We recommend a light polish with a non-abrasive lint free cloth. Do not use any metal cleaning products on the fixture as it can remove the finish entirely. Unlacquered brass finish will patinate slowly over time and can be brightened to brass by the use of a brass |