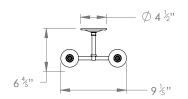

## HECTOR TWIN STRAIGHT ARM WALL LIGHT

PRODUCT CODE WL25 CATEGORY: WALL LIGHTS

**DIMENSIONS** 

PRODUCT CODE WL25 CATEGORY: WALL LIGHTS

## **HECTOR TWIN STRAIGHT ARM WALL LIGHT**

| LAMP TYPE                                   | <b>USA</b><br>2 x 60W (Max) E12 Candelabra                                                                                                                                                                                                                                                           |
|---------------------------------------------|------------------------------------------------------------------------------------------------------------------------------------------------------------------------------------------------------------------------------------------------------------------------------------------------------|
| SHADE OPTIONS                               | USA Shade 9, Round (4" base X 2 ½" top X 4" height).                                                                                                                                                                                                                                                 |
| FINISH OPTIONS                              | Brass Polished Lacquered, Brass Polished Unlacquered, Antique Brass, Bronze (shown), Chrome, Nickel Polished and Nickel Matte.                                                                                                                                                                       |
| SIZE & SIMILAR OPTIONS                      | Hector Single Straight Arm Wall Light (WL26).                                                                                                                                                                                                                                                        |
| WEIGHT                                      | 1lb 9oz                                                                                                                                                                                                                                                                                              |
| ACCREDITATION                               | This product is UL certificated.                                                                                                                                                                                                                                                                     |
| ADDITIONAL<br>INFORMATION                   | Shade not included.                                                                                                                                                                                                                                                                                  |
| CLEANING AND<br>MAINTENANCE<br>INSTRUCTIONS | Metalwork: We recommend a light polish with a non-abrasive lint free cloth. Do not use any metal cleaning products on the fixture as it can remove the finish entirely. Unlacquered brass finish will patinate slowly over time and can be brightened to brass by the use of a brass cleaning agent. |
|                                             | finish will patinate slowly over time and can be brightened to brass by the use of                                                                                                                                                                                                                   |