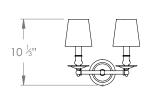

## HECTOR TWIN STRAIGHT ARM WALL LIGHT

PRODUCT CODE WL25 CATEGORY: WALL LIGHTS

**DIMENSIONS** 

PRODUCT CODE WL25 CATEGORY: WALL LIGHTS

## **HECTOR TWIN STRAIGHT ARM WALL LIGHT**

| LAMP TYPE                                   | <b>USA</b><br>2 x 60W (Max) E12 Candelabra                                                                                                                                                                                                                                                           |
|---------------------------------------------|------------------------------------------------------------------------------------------------------------------------------------------------------------------------------------------------------------------------------------------------------------------------------------------------------|
| SHADE OPTIONS                               | USA Shade 9, Round (4" base X 2 ½" top X 4" height).                                                                                                                                                                                                                                                 |
| FINISH OPTIONS                              | Brass Polished Lacquered, Brass Polished Unlacquered, Antique Brass, Bronze (shown), Chrome, Nickel Polished and Nickel Matte.                                                                                                                                                                       |
| SIZE & SIMILAR OPTIONS                      | Hector Single Straight Arm Wall Light (WL26).                                                                                                                                                                                                                                                        |
| WEIGHT                                      | 1lb 9oz                                                                                                                                                                                                                                                                                              |
| ACCREDITATION                               | This product is UL certificated.                                                                                                                                                                                                                                                                     |
| ADDITIONAL<br>INFORMATION                   | Shade not included.                                                                                                                                                                                                                                                                                  |
| CLEANING AND<br>MAINTENANCE<br>INSTRUCTIONS | Metalwork: We recommend a light polish with a non-abrasive lint free cloth. Do not use any metal cleaning products on the fixture as it can remove the finish entirely. Unlacquered brass finish will patinate slowly over time and can be brightened to brass by the use of a brass cleaning agent. |
|                                             | finish will patinate slowly over time and can be brightened to brass by the use of                                                                                                                                                                                                                   |