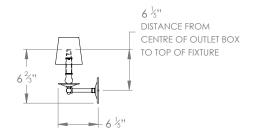

## HECTOR TWIN STRAIGHT ARM WALL LIGHT

PRODUCT CODE WL25 CATEGORY: WALL LIGHTS

**DIMENSIONS** 

PRODUCT CODE WL25 CATEGORY: WALL LIGHTS

## **HECTOR TWIN STRAIGHT ARM WALL LIGHT**

| LAMP TYPE                                   | <b>USA</b><br>2 x 60W (Max) E12 Candelabra                                                                                                                                                                                                                                                           |
|---------------------------------------------|------------------------------------------------------------------------------------------------------------------------------------------------------------------------------------------------------------------------------------------------------------------------------------------------------|
| SHADE OPTIONS                               | USA Shade 9, Round (4" base X 2 ½" top X 4" height).                                                                                                                                                                                                                                                 |
| FINISH OPTIONS                              | Brass Polished Lacquered, Brass Polished Unlacquered, Antique Brass, Bronze (shown), Chrome, Nickel Polished and Nickel Matte.                                                                                                                                                                       |
| SIZE & SIMILAR OPTIONS                      | Hector Single Straight Arm Wall Light (WL26).                                                                                                                                                                                                                                                        |
| WEIGHT                                      | 1lb 9oz                                                                                                                                                                                                                                                                                              |
| ACCREDITATION                               | This product is UL certificated.                                                                                                                                                                                                                                                                     |
| ADDITIONAL<br>INFORMATION                   | Shade not included.                                                                                                                                                                                                                                                                                  |
| CLEANING AND<br>MAINTENANCE<br>INSTRUCTIONS | Metalwork: We recommend a light polish with a non-abrasive lint free cloth. Do not use any metal cleaning products on the fixture as it can remove the finish entirely. Unlacquered brass finish will patinate slowly over time and can be brightened to brass by the use of a brass cleaning agent. |
|                                             | finish will patinate slowly over time and can be brightened to brass by the use of                                                                                                                                                                                                                   |