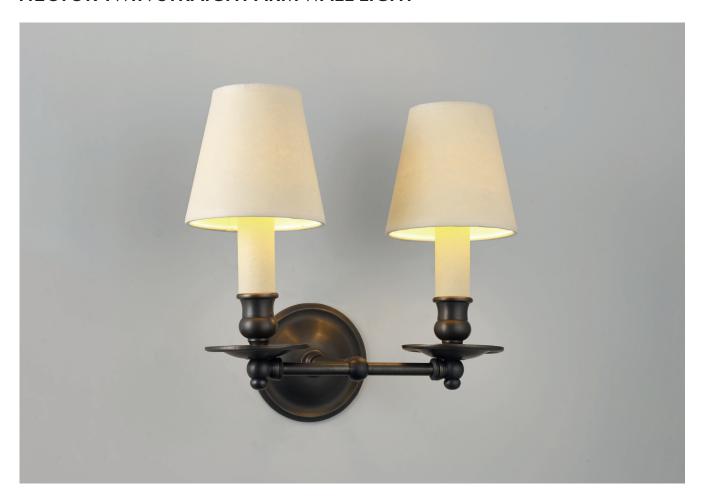

## HECTOR TWIN STRAIGHT ARM WALL LIGHT

PRODUCT CODE WL25 CATEGORY: WALL LIGHTS

**DIMENSIONS** 

PRODUCT CODE WL25 CATEGORY: WALL LIGHTS

## **HECTOR TWIN STRAIGHT ARM WALL LIGHT**

| LAMP TYPE                                   | <b>USA</b><br>2 x 60W (Max) E12 Candelabra                                                                                                                                                                                                                                                           |
|---------------------------------------------|------------------------------------------------------------------------------------------------------------------------------------------------------------------------------------------------------------------------------------------------------------------------------------------------------|
| SHADE OPTIONS                               | USA Shade 9, Round (4" base X 2 ½" top X 4" height).                                                                                                                                                                                                                                                 |
| FINISH OPTIONS                              | Brass Polished Lacquered, Brass Polished Unlacquered, Antique Brass, Bronze (shown), Chrome, Nickel Polished and Nickel Matte.                                                                                                                                                                       |
| SIZE & SIMILAR OPTIONS                      | Hector Single Straight Arm Wall Light (WL26).                                                                                                                                                                                                                                                        |
| WEIGHT                                      | 1lb 9oz                                                                                                                                                                                                                                                                                              |
| ACCREDITATION                               | This product is UL certificated.                                                                                                                                                                                                                                                                     |
| ADDITIONAL<br>INFORMATION                   | Shade not included.                                                                                                                                                                                                                                                                                  |
| CLEANING AND<br>MAINTENANCE<br>INSTRUCTIONS | Metalwork: We recommend a light polish with a non-abrasive lint free cloth. Do not use any metal cleaning products on the fixture as it can remove the finish entirely. Unlacquered brass finish will patinate slowly over time and can be brightened to brass by the use of a brass cleaning agent. |
|                                             | finish will patinate slowly over time and can be brightened to brass by the use of                                                                                                                                                                                                                   |