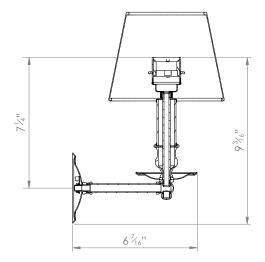

## DIMENSIONS

PRODUCT CODE WL26

CATEGORY: WALL LIGHTS

## HECTOR SINGLE STRAIGHT ARM WALL LIGHT

| LAMP TYPE                                   | <b>USA</b><br>1 x 60W (Max) E26 Golfball                                                                                                                                                                                                                                                                         |
|---------------------------------------------|------------------------------------------------------------------------------------------------------------------------------------------------------------------------------------------------------------------------------------------------------------------------------------------------------------------|
| SHADE OPTIONS                               | <b>USA</b><br>Shade 8, Round (6" base X 4" top X 5" height).                                                                                                                                                                                                                                                     |
| FINISH OPTIONS                              | Brass Polished Lacquered, Brass Polished Unlacquered, Antique Brass, Bronze (shown),<br>Chrome, Nickel Polished and Nickel Matte.                                                                                                                                                                                |
| SIZE & SIMILAR OPTIONS                      | Hector Twin Straight Arm Wall Light (WL25), Hector Twin Straight Arm Wall Light Large<br>(WL25L) and Hector Single Straight Arm Wall Light Large (WL26L).                                                                                                                                                        |
| WEIGHT                                      | 11b 2oz                                                                                                                                                                                                                                                                                                          |
| ADDITIONAL<br>INFORMATION                   | Shade not included.                                                                                                                                                                                                                                                                                              |
| CLEANING AND<br>MAINTENANCE<br>INSTRUCTIONS | Metalwork:<br>We recommend a light polish with a non-abrasive lint free cloth. Do not use any metal<br>cleaning products on the fixture as it can remove the finish entirely. Unlacquered brass<br>finish will patinate slowly over time and can be brightened to brass by the use of a brass<br>cleaning agent. |
|                                             | Fabric Shades:<br>Wipe gently with a dry cloth or dust lightly with a feather duster. Repeat regularly to<br>prevent the build up of dust. Regular cleaning will prevent the possibility of dust becoming<br>ingrained. Do not let water or moisture come into contact with the shade.                           |