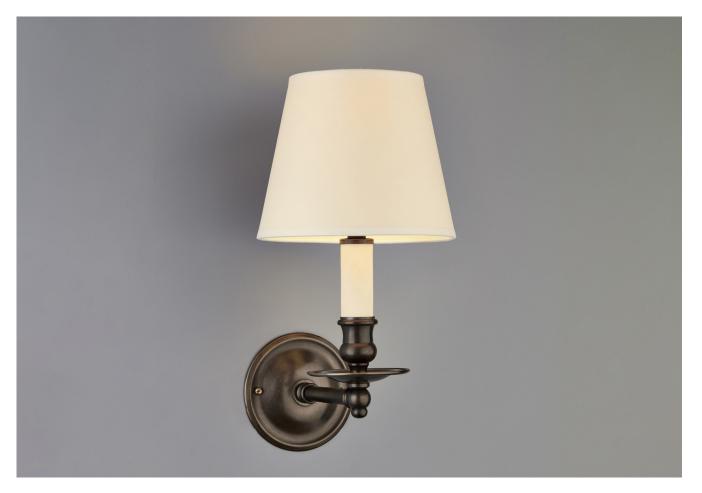

## HECTOR SINGLE STRAIGHT ARM WALL LIGHT

## HECTOR SINGLE STRAIGHT ARM WALL LIGHT

| LAMP TYPE                                   | <b>USA</b><br>1 x 60W (Max) E26 Golfball                                                                                                                                                                                                                                                                         |
|---------------------------------------------|------------------------------------------------------------------------------------------------------------------------------------------------------------------------------------------------------------------------------------------------------------------------------------------------------------------|
| SHADE OPTIONS                               | <b>USA</b><br>Shade 8, Round (6" base X 4" top X 5" height).                                                                                                                                                                                                                                                     |
| FINISH OPTIONS                              | Brass Polished Lacquered, Brass Polished Unlacquered, Antique Brass, Bronze (shown),<br>Chrome, Nickel Polished and Nickel Matte.                                                                                                                                                                                |
| SIZE & SIMILAR OPTIONS                      | Hector Twin Straight Arm Wall Light (WL25), Hector Twin Straight Arm Wall Light Large<br>(WL25L) and Hector Single Straight Arm Wall Light Large (WL26L).                                                                                                                                                        |
| WEIGHT                                      | 11b 2oz                                                                                                                                                                                                                                                                                                          |
| ADDITIONAL<br>INFORMATION                   | Shade not included.                                                                                                                                                                                                                                                                                              |
| CLEANING AND<br>MAINTENANCE<br>INSTRUCTIONS | Metalwork:<br>We recommend a light polish with a non-abrasive lint free cloth. Do not use any metal<br>cleaning products on the fixture as it can remove the finish entirely. Unlacquered brass<br>finish will patinate slowly over time and can be brightened to brass by the use of a brass<br>cleaning agent. |
|                                             | Fabric Shades:<br>Wipe gently with a dry cloth or dust lightly with a feather duster. Repeat regularly to<br>prevent the build up of dust. Regular cleaning will prevent the possibility of dust becoming<br>ingrained. Do not let water or moisture come into contact with the shade.                           |