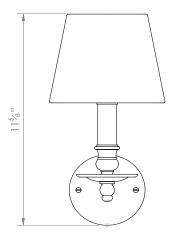

## DIMENSIONS

PRODUCT CODE WL26

CATEGORY: WALL LIGHTS

## HECTOR SINGLE STRAIGHT ARM WALL LIGHT

| LAMP TYPE                                   | <b>USA</b><br>1 x 60W (Max) E26 Golfball                                                                                                                                                                                                                                                                         |
|---------------------------------------------|------------------------------------------------------------------------------------------------------------------------------------------------------------------------------------------------------------------------------------------------------------------------------------------------------------------|
| SHADE OPTIONS                               | <b>USA</b><br>Shade 8, Round (6" base X 4" top X 5" height).                                                                                                                                                                                                                                                     |
| FINISH OPTIONS                              | Brass Polished Lacquered, Brass Polished Unlacquered, Antique Brass, Bronze (shown),<br>Chrome, Nickel Polished and Nickel Matte.                                                                                                                                                                                |
| SIZE & SIMILAR OPTIONS                      | Hector Twin Straight Arm Wall Light (WL25), Hector Twin Straight Arm Wall Light Large<br>(WL25L) and Hector Single Straight Arm Wall Light Large (WL26L).                                                                                                                                                        |
| WEIGHT                                      | 11b 2oz                                                                                                                                                                                                                                                                                                          |
| ADDITIONAL<br>INFORMATION                   | Shade not included.                                                                                                                                                                                                                                                                                              |
| CLEANING AND<br>MAINTENANCE<br>INSTRUCTIONS | Metalwork:<br>We recommend a light polish with a non-abrasive lint free cloth. Do not use any metal<br>cleaning products on the fixture as it can remove the finish entirely. Unlacquered brass<br>finish will patinate slowly over time and can be brightened to brass by the use of a brass<br>cleaning agent. |
|                                             | Fabric Shades:<br>Wipe gently with a dry cloth or dust lightly with a feather duster. Repeat regularly to<br>prevent the build up of dust. Regular cleaning will prevent the possibility of dust becoming<br>ingrained. Do not let water or moisture come into contact with the shade.                           |