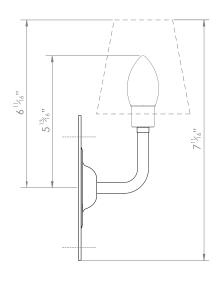

## DIMENSIONS

PRODUCT CODE WL261

CATEGORY: WALL LIGHTS

## MINI L BRACKET WALL LIGHT

| LAMP TYPE                                   | <b>USA</b><br>1 x 40W (Max) E12 Candelabra                                                                                                                                                                                                                                                                       |
|---------------------------------------------|------------------------------------------------------------------------------------------------------------------------------------------------------------------------------------------------------------------------------------------------------------------------------------------------------------------|
| SHADE OPTIONS                               | <b>USA</b><br>Shade 9, Round (4" base X $2\frac{1}{2}$ " top X 4" height).                                                                                                                                                                                                                                       |
| FINISH OPTIONS                              | Brass Polished Lacquered (shown), Brass Polished Unlacquered, Antique Brass, Bronze,<br>Chrome, Nickel Polished and Nickel Matte.                                                                                                                                                                                |
| WEIGHT                                      | 11b 12oz                                                                                                                                                                                                                                                                                                         |
| ACCREDITATION                               | This product is UL certificated.                                                                                                                                                                                                                                                                                 |
| ADDITIONAL<br>INFORMATION                   | Shade not included.                                                                                                                                                                                                                                                                                              |
| CLEANING AND<br>MAINTENANCE<br>INSTRUCTIONS | Metalwork:<br>We recommend a light polish with a non-abrasive lint free cloth. Do not use any metal<br>cleaning products on the fixture as it can remove the finish entirely. Unlacquered brass<br>finish will patinate slowly over time and can be brightened to brass by the use of a brass<br>cleaning agent. |
|                                             | Fabric Shades:<br>Wipe gently with a dry cloth or dust lightly with a feather duster. Repeat regularly to<br>prevent the build up of dust. Regular cleaning will prevent the possibility of dust becoming<br>ingrained. Do not let water or moisture come into contact with the shade.                           |