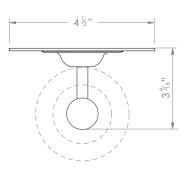

## DIMENSIONS

PRODUCT CODE WL261

CATEGORY: WALL LIGHTS

## MINI L BRACKET WALL LIGHT

| LAMP TYPE                                   | <b>USA</b><br>1 x 40W (Max) E12 Candelabra                                                                                                                                                                                                                                                                       |
|---------------------------------------------|------------------------------------------------------------------------------------------------------------------------------------------------------------------------------------------------------------------------------------------------------------------------------------------------------------------|
| SHADE OPTIONS                               | <b>USA</b><br>Shade 9, Round (4" base X $2\frac{1}{2}$ " top X 4" height).                                                                                                                                                                                                                                       |
| FINISH OPTIONS                              | Brass Polished Lacquered (shown), Brass Polished Unlacquered, Antique Brass, Bronze,<br>Chrome, Nickel Polished and Nickel Matte.                                                                                                                                                                                |
| WEIGHT                                      | 11b 12oz                                                                                                                                                                                                                                                                                                         |
| ACCREDITATION                               | This product is UL certificated.                                                                                                                                                                                                                                                                                 |
| ADDITIONAL<br>INFORMATION                   | Shade not included.                                                                                                                                                                                                                                                                                              |
| CLEANING AND<br>MAINTENANCE<br>INSTRUCTIONS | Metalwork:<br>We recommend a light polish with a non-abrasive lint free cloth. Do not use any metal<br>cleaning products on the fixture as it can remove the finish entirely. Unlacquered brass<br>finish will patinate slowly over time and can be brightened to brass by the use of a brass<br>cleaning agent. |
|                                             | Fabric Shades:<br>Wipe gently with a dry cloth or dust lightly with a feather duster. Repeat regularly to<br>prevent the build up of dust. Regular cleaning will prevent the possibility of dust becoming<br>ingrained. Do not let water or moisture come into contact with the shade.                           |