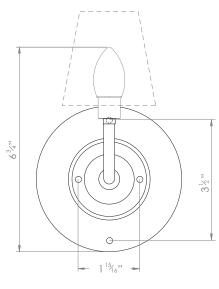

## DIMENSIONS

PRODUCT CODE WL261

CATEGORY: WALL LIGHTS

## MINI L BRACKET WALL LIGHT

| LAMP TYPE                                   | <b>USA</b><br>1 x 40W (Max) E12 Candelabra                                                                                                                                                                                                                                                                       |
|---------------------------------------------|------------------------------------------------------------------------------------------------------------------------------------------------------------------------------------------------------------------------------------------------------------------------------------------------------------------|
| SHADE OPTIONS                               | <b>USA</b><br>Shade 9, Round (4" base X $2\frac{1}{2}$ " top X 4" height).                                                                                                                                                                                                                                       |
| FINISH OPTIONS                              | Brass Polished Lacquered (shown), Brass Polished Unlacquered, Antique Brass, Bronze,<br>Chrome, Nickel Polished and Nickel Matte.                                                                                                                                                                                |
| WEIGHT                                      | 11b 12oz                                                                                                                                                                                                                                                                                                         |
| ACCREDITATION                               | This product is UL certificated.                                                                                                                                                                                                                                                                                 |
| ADDITIONAL<br>INFORMATION                   | Shade not included.                                                                                                                                                                                                                                                                                              |
| CLEANING AND<br>MAINTENANCE<br>INSTRUCTIONS | Metalwork:<br>We recommend a light polish with a non-abrasive lint free cloth. Do not use any metal<br>cleaning products on the fixture as it can remove the finish entirely. Unlacquered brass<br>finish will patinate slowly over time and can be brightened to brass by the use of a brass<br>cleaning agent. |
|                                             | Fabric Shades:<br>Wipe gently with a dry cloth or dust lightly with a feather duster. Repeat regularly to<br>prevent the build up of dust. Regular cleaning will prevent the possibility of dust becoming<br>ingrained. Do not let water or moisture come into contact with the shade.                           |