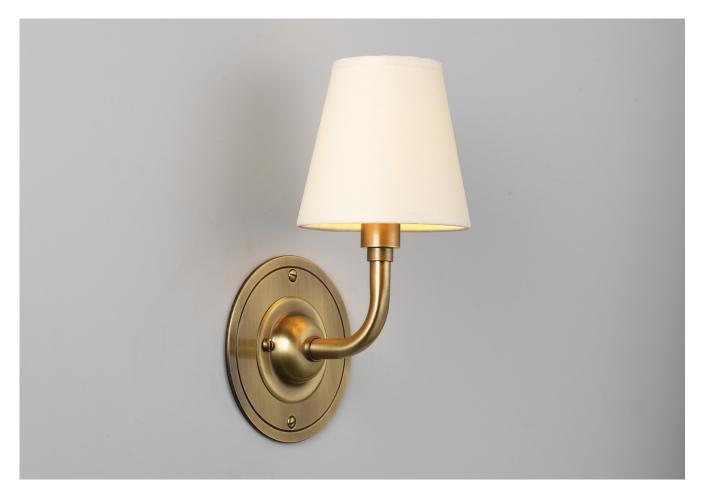

## MINI L BRACKET WALL LIGHT

## MINI L BRACKET WALL LIGHT

| LAMP TYPE                                   | <b>USA</b><br>1 x 40W (Max) E12 Candelabra                                                                                                                                                                                                                                                                       |
|---------------------------------------------|------------------------------------------------------------------------------------------------------------------------------------------------------------------------------------------------------------------------------------------------------------------------------------------------------------------|
| SHADE OPTIONS                               | <b>USA</b><br>Shade 9, Round (4" base X $2\frac{1}{2}$ " top X 4" height).                                                                                                                                                                                                                                       |
| FINISH OPTIONS                              | Brass Polished Lacquered (shown), Brass Polished Unlacquered, Antique Brass, Bronze,<br>Chrome, Nickel Polished and Nickel Matte.                                                                                                                                                                                |
| WEIGHT                                      | 11b 12oz                                                                                                                                                                                                                                                                                                         |
| ACCREDITATION                               | This product is UL certificated.                                                                                                                                                                                                                                                                                 |
| ADDITIONAL<br>INFORMATION                   | Shade not included.                                                                                                                                                                                                                                                                                              |
| CLEANING AND<br>MAINTENANCE<br>INSTRUCTIONS | Metalwork:<br>We recommend a light polish with a non-abrasive lint free cloth. Do not use any metal<br>cleaning products on the fixture as it can remove the finish entirely. Unlacquered brass<br>finish will patinate slowly over time and can be brightened to brass by the use of a brass<br>cleaning agent. |
|                                             | Fabric Shades:<br>Wipe gently with a dry cloth or dust lightly with a feather duster. Repeat regularly to<br>prevent the build up of dust. Regular cleaning will prevent the possibility of dust becoming<br>ingrained. Do not let water or moisture come into contact with the shade.                           |