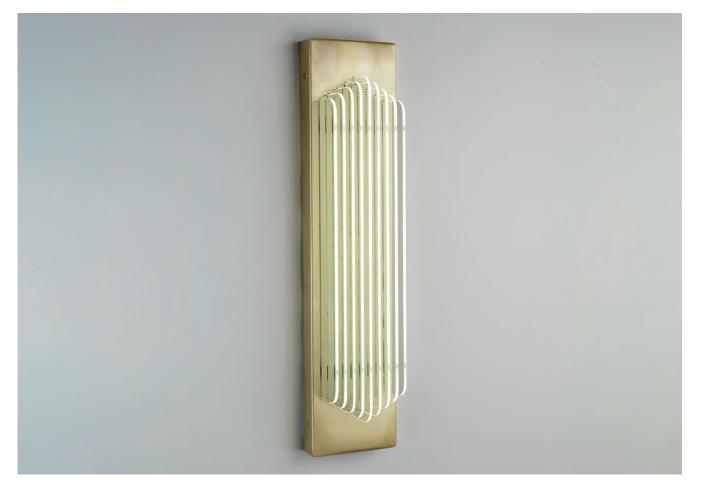

## **ESAGONO WALL LIGHT**

PRODUCT CODE WL268

## ESAGONO WALL LIGHT

| LAMP TYPE                                   | <b>USA</b><br>14w COB LED Strip, Natural White 4000K, CRI 90 (Dimmable).                                                                                                                                                                                                                                                                                                                                         |
|---------------------------------------------|------------------------------------------------------------------------------------------------------------------------------------------------------------------------------------------------------------------------------------------------------------------------------------------------------------------------------------------------------------------------------------------------------------------|
| FINISH OPTIONS                              | Brass Polished Lacquered, Brass Polished Unlacquered, Antique Brass (shown), Bronze,<br>Chrome, Nickel Polished and Nickel Matt.                                                                                                                                                                                                                                                                                 |
| WEIGHT                                      | 201b 15oz                                                                                                                                                                                                                                                                                                                                                                                                        |
| CLEANING AND<br>MAINTENANCE<br>INSTRUCTIONS | Metalwork:<br>We recommend a light polish with a non-abrasive lint free cloth. Do not use any metal<br>cleaning products on the fixture as it can remove the finish entirely. Unlacquered brass<br>finish will patinate slowly over time and can be brightened to brass by the use of a brass<br>cleaning agent.                                                                                                 |
|                                             | Glass:<br>The glass can be cleaned with a glass cleaner and a lint free cloth. Do not spray glass<br>cleaner directly on the glass or fixture as it could aff ect the metal fi nish. Ensure the light is<br>switched off and take care not to pull the flex or allow water to come into contact with the<br>electrical components. Regular dusting with a feather duster will also help keep the glass<br>clean. |