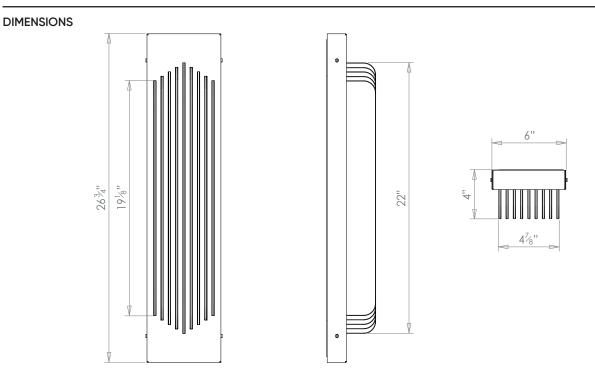

## **ESAGONO WALL LIGHT**

PRODUCT CODE WL268

## ESAGONO WALL LIGHT

| LAMP TYPE                                   | <b>USA</b><br>14w COB LED Strip, Natural White 4000K, CRI 90 (Dimmable).                                                                                                                                                                                                                                                                                                                                         |
|---------------------------------------------|------------------------------------------------------------------------------------------------------------------------------------------------------------------------------------------------------------------------------------------------------------------------------------------------------------------------------------------------------------------------------------------------------------------|
| FINISH OPTIONS                              | Brass Polished Lacquered, Brass Polished Unlacquered, Antique Brass (shown), Bronze,<br>Chrome, Nickel Polished and Nickel Matt.                                                                                                                                                                                                                                                                                 |
| WEIGHT                                      | 201b 15oz                                                                                                                                                                                                                                                                                                                                                                                                        |
| CLEANING AND<br>MAINTENANCE<br>INSTRUCTIONS | Metalwork:<br>We recommend a light polish with a non-abrasive lint free cloth. Do not use any metal<br>cleaning products on the fixture as it can remove the finish entirely. Unlacquered brass<br>finish will patinate slowly over time and can be brightened to brass by the use of a brass<br>cleaning agent.                                                                                                 |
|                                             | Glass:<br>The glass can be cleaned with a glass cleaner and a lint free cloth. Do not spray glass<br>cleaner directly on the glass or fixture as it could aff ect the metal fi nish. Ensure the light is<br>switched off and take care not to pull the flex or allow water to come into contact with the<br>electrical components. Regular dusting with a feather duster will also help keep the glass<br>clean. |