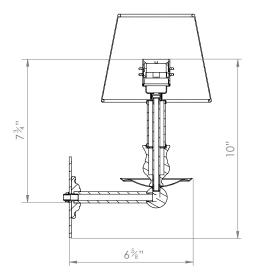

## DIMENSIONS

PRODUCT CODE WL26L

CATEGORY: WALL LIGHTS

## HECTOR SINGLE STRAIGHT ARM WALL LIGHT LARGE

| LAMP TYPE                                   | <b>USA</b><br>1 x 60W (Max) E26 Golfball                                                                                                                                                                                                                                                                                                                                                                                                                                                                                                                                                                   |
|---------------------------------------------|------------------------------------------------------------------------------------------------------------------------------------------------------------------------------------------------------------------------------------------------------------------------------------------------------------------------------------------------------------------------------------------------------------------------------------------------------------------------------------------------------------------------------------------------------------------------------------------------------------|
| SHADE OPTIONS                               | <b>USA</b><br>Shade 8, Round (6" base X 4" top X 5" height).                                                                                                                                                                                                                                                                                                                                                                                                                                                                                                                                               |
| FINISH OPTIONS                              | Brass Polished Lacquered, Brass Polished Unlacquered, Antique Brass, Bronze (shown),<br>Chrome, Nickel Polished and Nickel Matte.                                                                                                                                                                                                                                                                                                                                                                                                                                                                          |
| SIZE & SIMILAR OPTIONS                      | Hector Single Straight Arm Wall Light (WL26), Hector Twin Straight Arm Wall Light (WL25) and Hector Twin Straight Arm Wall Light Large (WL25L).                                                                                                                                                                                                                                                                                                                                                                                                                                                            |
| WEIGHT                                      | 11b 2oz                                                                                                                                                                                                                                                                                                                                                                                                                                                                                                                                                                                                    |
| ACCREDITATION                               | This product is UL certificated.                                                                                                                                                                                                                                                                                                                                                                                                                                                                                                                                                                           |
| ADDITIONAL<br>INFORMATION                   | Shade not included.                                                                                                                                                                                                                                                                                                                                                                                                                                                                                                                                                                                        |
| CLEANING AND<br>MAINTENANCE<br>INSTRUCTIONS | Metalwork:<br>We recommend a light polish with a non-abrasive lint free cloth. Do not use any metal<br>cleaning products on the fixture as it can remove the finish entirely. Unlacquered brass<br>finish will patinate slowly over time and can be brightened to brass by the use of a brass<br>cleaning agent.<br>Fabric Shades:<br>Wipe gently with a dry cloth or dust lightly with a feather duster. Repeat regularly to<br>prevent the build up of dust. Regular cleaning will prevent the possibility of dust becoming<br>ingrained. Do not let water or moisture come into contact with the shade. |