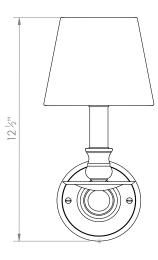

## DIMENSIONS

PRODUCT CODE WL26L

CATEGORY: WALL LIGHTS

## HECTOR SINGLE STRAIGHT ARM WALL LIGHT LARGE

| LAMP TYPE                                   | <b>USA</b><br>1 x 60W (Max) E26 Golfball                                                                                                                                                                                                                                                                                                                                                                                                                                                                                                                                                                   |
|---------------------------------------------|------------------------------------------------------------------------------------------------------------------------------------------------------------------------------------------------------------------------------------------------------------------------------------------------------------------------------------------------------------------------------------------------------------------------------------------------------------------------------------------------------------------------------------------------------------------------------------------------------------|
| SHADE OPTIONS                               | <b>USA</b><br>Shade 8, Round (6" base X 4" top X 5" height).                                                                                                                                                                                                                                                                                                                                                                                                                                                                                                                                               |
| FINISH OPTIONS                              | Brass Polished Lacquered, Brass Polished Unlacquered, Antique Brass, Bronze (shown),<br>Chrome, Nickel Polished and Nickel Matte.                                                                                                                                                                                                                                                                                                                                                                                                                                                                          |
| SIZE & SIMILAR OPTIONS                      | Hector Single Straight Arm Wall Light (WL26), Hector Twin Straight Arm Wall Light (WL25) and Hector Twin Straight Arm Wall Light Large (WL25L).                                                                                                                                                                                                                                                                                                                                                                                                                                                            |
| WEIGHT                                      | 11b 2oz                                                                                                                                                                                                                                                                                                                                                                                                                                                                                                                                                                                                    |
| ACCREDITATION                               | This product is UL certificated.                                                                                                                                                                                                                                                                                                                                                                                                                                                                                                                                                                           |
| ADDITIONAL<br>INFORMATION                   | Shade not included.                                                                                                                                                                                                                                                                                                                                                                                                                                                                                                                                                                                        |
| CLEANING AND<br>MAINTENANCE<br>INSTRUCTIONS | Metalwork:<br>We recommend a light polish with a non-abrasive lint free cloth. Do not use any metal<br>cleaning products on the fixture as it can remove the finish entirely. Unlacquered brass<br>finish will patinate slowly over time and can be brightened to brass by the use of a brass<br>cleaning agent.<br>Fabric Shades:<br>Wipe gently with a dry cloth or dust lightly with a feather duster. Repeat regularly to<br>prevent the build up of dust. Regular cleaning will prevent the possibility of dust becoming<br>ingrained. Do not let water or moisture come into contact with the shade. |