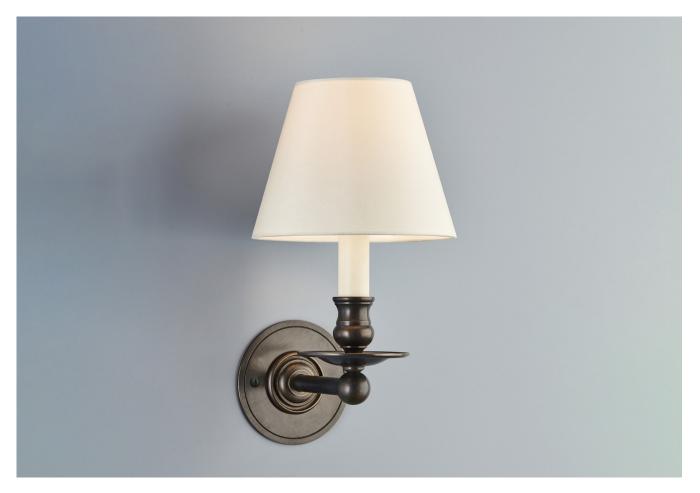

## HECTOR SINGLE STRAIGHT ARM WALL LIGHT LARGE

## HECTOR SINGLE STRAIGHT ARM WALL LIGHT LARGE

| LAMP TYPE                                   | <b>USA</b><br>1 x 60W (Max) E26 Golfball                                                                                                                                                                                                                                                                                                                                                                                                                                                                                                                                                                   |
|---------------------------------------------|------------------------------------------------------------------------------------------------------------------------------------------------------------------------------------------------------------------------------------------------------------------------------------------------------------------------------------------------------------------------------------------------------------------------------------------------------------------------------------------------------------------------------------------------------------------------------------------------------------|
| SHADE OPTIONS                               | <b>USA</b><br>Shade 8, Round (6" base X 4" top X 5" height).                                                                                                                                                                                                                                                                                                                                                                                                                                                                                                                                               |
| FINISH OPTIONS                              | Brass Polished Lacquered, Brass Polished Unlacquered, Antique Brass, Bronze (shown),<br>Chrome, Nickel Polished and Nickel Matte.                                                                                                                                                                                                                                                                                                                                                                                                                                                                          |
| SIZE & SIMILAR OPTIONS                      | Hector Single Straight Arm Wall Light (WL26), Hector Twin Straight Arm Wall Light (WL25) and Hector Twin Straight Arm Wall Light Large (WL25L).                                                                                                                                                                                                                                                                                                                                                                                                                                                            |
| WEIGHT                                      | 11b 2oz                                                                                                                                                                                                                                                                                                                                                                                                                                                                                                                                                                                                    |
| ACCREDITATION                               | This product is UL certificated.                                                                                                                                                                                                                                                                                                                                                                                                                                                                                                                                                                           |
| ADDITIONAL<br>INFORMATION                   | Shade not included.                                                                                                                                                                                                                                                                                                                                                                                                                                                                                                                                                                                        |
| CLEANING AND<br>MAINTENANCE<br>INSTRUCTIONS | Metalwork:<br>We recommend a light polish with a non-abrasive lint free cloth. Do not use any metal<br>cleaning products on the fixture as it can remove the finish entirely. Unlacquered brass<br>finish will patinate slowly over time and can be brightened to brass by the use of a brass<br>cleaning agent.<br>Fabric Shades:<br>Wipe gently with a dry cloth or dust lightly with a feather duster. Repeat regularly to<br>prevent the build up of dust. Regular cleaning will prevent the possibility of dust becoming<br>ingrained. Do not let water or moisture come into contact with the shade. |