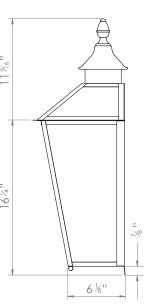

## SIR JOHN SOANE WALL LANTERN LARGE



PRODUCT CODE WL275

CATEGORY: WALL LANTERNS

## **DIMENSIONS**









PRODUCT CODE WL275 CATEGORY: WALL LANTERNS

## SIR JOHN SOANE WALL LANTERN LARGE

| LAMP TYPE                                   | USA<br>2 x 60W (Max) E12 Candelabra                                                                                                                                                                                                                                                                                                                                                                                                              |
|---------------------------------------------|----------------------------------------------------------------------------------------------------------------------------------------------------------------------------------------