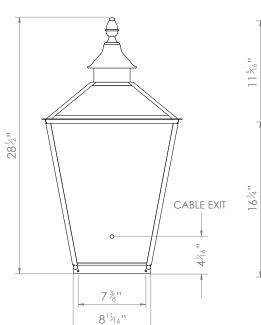

## SIR JOHN SOANE WALL LANTERN LARGE



PRODUCT CODE WL275

CATEGORY: WALL LANTERNS

## **DIMENSIONS**









PRODUCT CODE WL275 CATEGORY: WALL LANTERNS

## SIR JOHN SOANE WALL LANTERN LARGE

| LAMP TYPE                                   | USA<br>2 x 60W (Max) E12 Candelabra                                                                                                                                                                                                                                                                                                                                                                                                              |
|---------------------------------------------|--------------------------------------------------------------------------------------------------------------------------------------------------------------------------------------