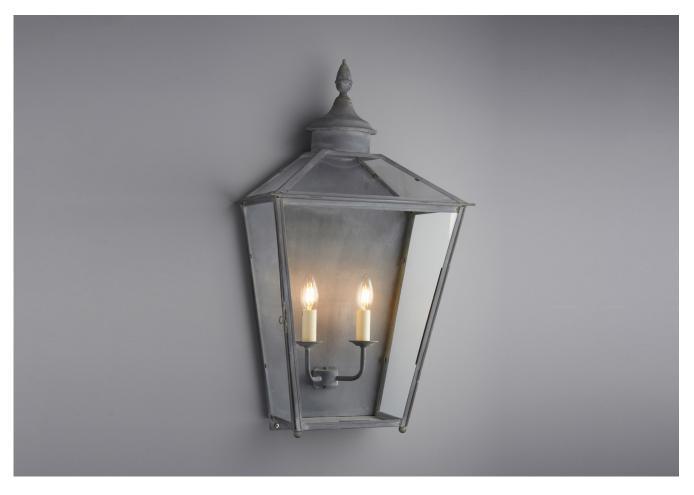

## SIR JOHN SOANE WALL LANTERN LARGE

PRODUCT CODE WL275

CATEGORY: WALL LANTERNS

## SIR JOHN SOANE WALL LANTERN LARGE

| LAMP TYPE                                   | USA<br>2 x 60W (Max) E12 Candelabra                                                                                                                                                                                                                                                                                                                                                                                                              |
|---------------------------------------------|--------------------------------------------------------------------------------------------------------------------------------------------------------------------------------------------------------------------------------------------------------------------------------------------------------------------------------------------------------------------------------------------------------------------------------------------------|
| FINISH OPTIONS                              | Antique Brass, Bronze and Zinc (shown).                                                                                                                                                                                                                                                                                                                                                                                                          |
| SIZE & SIMILAR OPTIONS                      | Sir John Soane hanging Lantern (LA92) and Sir John Soane Hanging Lantern With Roof on Bracket (WL460).                                                                                                                                                                                                                                                                                                                                           |
| ACCREDITATION                               | This product is UL certificated.                                                                                                                                                                                                                                                                                                                                                                                                                 |
| WEIGHT                                      | 10lb 9oz                                                                                                                                                                                                                                                                                                                                                                                                                                         |
| ADDITIONAL<br>INFORMATION                   | Please let your agent or sales team know if this fixture will be installed for exterior use. Exterior fixtures will be wired with a water resistant Osh Lamp fitting and a G9 lamp. Please be aware that the fixture would not be UL certified if it adopts the Osh Lamp.                                                                                                                                                                        |
| CLEANING AND<br>MAINTENANCE<br>INSTRUCTIONS | Glass: Remove the glass where it is safe to do so. The glass then can be cleaned with a glass cleaner and a lint free cloth. Do not spray glass cleaner directly on the glass or fixture as it could affect the metal finish. Ensure the light is switched off and take care not to pull the flex or allow water to come into contact with the electrical components. Regular dusting with a feather duster will also help keep the glass clean. |
|                                             | Maralina                                                                                                                                                                                                                                                                                                                                                                                                                                         |