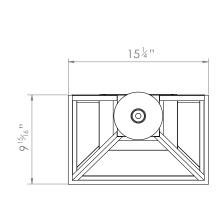

## SIR JOHN SOANE WALL LANTERN LARGE



PRODUCT CODE WL275

CATEGORY: WALL LANTERNS

## **DIMENSIONS**









PRODUCT CODE WL275 CATEGORY: WALL LANTERNS

## SIR JOHN SOANE WALL LANTERN LARGE

| LAMP TYPE                                   | USA<br>2 x 60W (Max) E12 Candelabra                                                                                                                                                                                                                                                                                                                                                                                                              |
|---------------------------------------------|------------------------------------------------------------------------------------------------------------------------------------------------------------------------------------