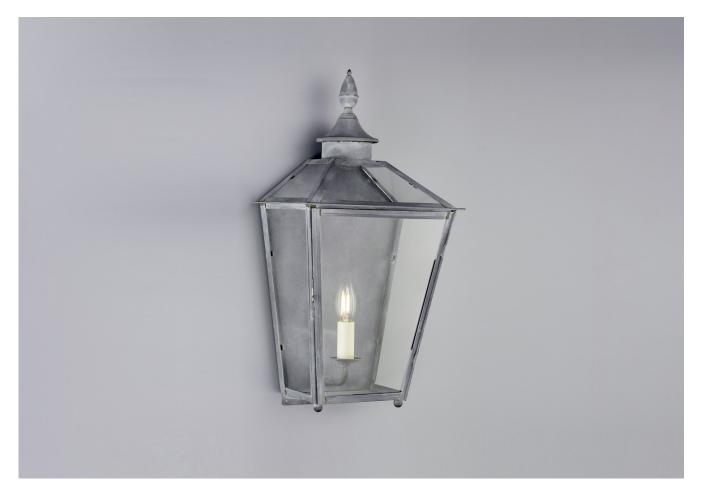

## SIR JOHN SOANE WALL LANTERN SMALL

## SIR JOHN SOANE WALL LANTERN SMALL

| LAMP TYPE                                   | <b>USA</b><br>1 x 60W (Max) E12 Candelabra                                                                                                                                                                                                                                                                                                                                                                                                                      |
|---------------------------------------------|-----------------------------------------------------------------------------------------------------------------------------------------------------------------------------------------------------------------------------------------------------------------------------------------------------------------------------------------------------------------------------------------------------------------------------------------------------------------|
| FINISH OPTIONS                              | Antique Brass, Bronze and Zinc (shown).                                                                                                                                                                                                                                                                                                                                                                                                                         |
| SIZE & SIMILAR OPTIONS                      | Sir John Soane hanging Lantern (LA92) and Sir John Soane Hanging Lantern With Roof on Bracket (WL460).                                                                                                                                                                                                                                                                                                                                                          |
| ACCREDITATION                               | This product is UL certificated.                                                                                                                                                                                                                                                                                                                                                                                                                                |
| WEIGHT                                      | 5lb 15oz                                                                                                                                                                                                                                                                                                                                                                                                                                                        |
| CLEANING AND<br>MAINTENANCE<br>INSTRUCTIONS | Glass:<br>Remove the glass where it is safe to do so. The glass then can be cleaned with a glass<br>cleaner and a lint free cloth. Do not spray glass cleaner directly on the glass or fixture as<br>it could affect the metal finish. Ensure the light is switched off and take care not to pull the<br>flex or allow water to come into contact with the electrical components. Regular dusting<br>with a feather duster will also help keep the glass clean. |
|                                             | Metalwork:<br>We recommend a light polish with a non-abrasive lint free cloth. Do not use any metal<br>cleaning products on the fixture as it can remove the finish entirely. Unlacquered brass<br>finish will patinate slowly over time and can be brightened to brass by the use of a brass<br>cleaning agent.                                                                                                                                                |