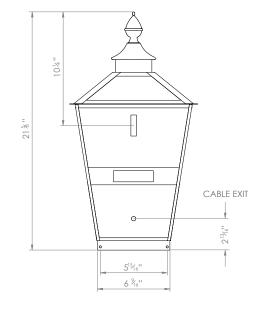

## SIR JOHN SOANE WALL LANTERN SMALL



## PRODUCT CODE WL275

CATEGORY: WALL LANTERNS

## DIMENSIONS









PRODUCT CODE WL275

CATEGORY: WALL LANTERNS

## SIR JOHN SOANE WALL LANTERN SMALL

| LAMP TYPE                                   | <b>USA</b><br>1 x 60W (Max) E12 Candelabra                                                                                                                                                                                                                                                                                                                                                                                                                      |
|---------------------------------------------|----------------------------------------------------------------------------------------------------------------------------------------------------------------------