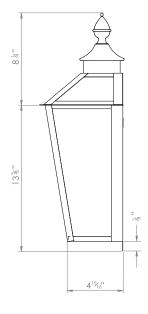

## SIR JOHN SOANE WALL LANTERN SMALL



## PRODUCT CODE WL275

CATEGORY: WALL LANTERNS

## DIMENSIONS









PRODUCT CODE WL275

CATEGORY: WALL LANTERNS

## SIR JOHN SOANE WALL LANTERN SMALL

| LAMP TYPE                                   | <b>USA</b><br>1 x 60W (Max) E12 Candelabra                                                                                                                                                                                                                                                                                                                                                                                                                      |
|---------------------------------------------|------------------------------------------------------------------------------------------------------------------------------------------------------------------------