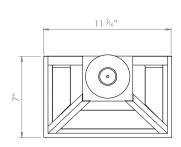

## SIR JOHN SOANE WALL LANTERN SMALL



## PRODUCT CODE WL275

CATEGORY: WALL LANTERNS

## DIMENSIONS









PRODUCT CODE WL275

CATEGORY: WALL LANTERNS

## SIR JOHN SOANE WALL LANTERN SMALL

| LAMP TYPE                                   | <b>USA</b><br>1 x 60W (Max) E12 Candelabra                                                                                                                                                                                                                                                                                                                                                                                                                      |
|---------------------------------------------|--------------------------------------------------------------------------------------------------------------------------------------------------------------------