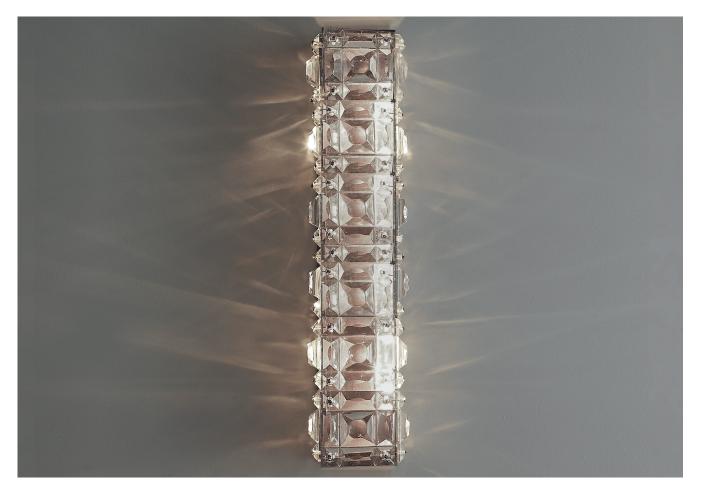

# **BERLIN PILLAR LIGHT**

# **BERLIN PILLAR LIGHT**

| LAMP TYPE                                   | USA<br>2 x 60W (Max) E12 Candelabra                                                                                                                                                                                                                                                                                                                                                                                                                             |
|---------------------------------------------|-----------------------------------------------------------------------------------------------------------------------------------------------------------------------------------------------------------------------------------------------------------------------------------------------------------------------------------------------------------------------------------------------------------------------------------------------------------------|
| FINISH OPTIONS                              | Antique Brass (shown), Bronze and Nickel Polished.                                                                                                                                                                                                                                                                                                                                                                                                              |
| SIZE & SIMILAR OPTIONS                      | Berlin Wall Light Double (WL255).                                                                                                                                                                                                                                                                                                                                                                                                                               |
| WEIGHT                                      | 5lb 8oz                                                                                                                                                                                                                                                                                                                                                                                                                                                         |
| ACCREDITATION                               | This product is UL certificated.                                                                                                                                                                                                                                                                                                                                                                                                                                |
| CLEANING AND<br>MAINTENANCE<br>INSTRUCTIONS | Metalwork:<br>We recommend a light polish with a non-abrasive lint free cloth. Do not use any metal<br>cleaning products on the fixture as it can remove the finish entirely. Unlacquered brass<br>finish will patinate slowly over time and can be brightened to brass by the use of a brass<br>cleaning agent.                                                                                                                                                |
|                                             | Glass:<br>Remove the glass where it is safe to do so. The glass then can be cleaned with a glass<br>cleaner and a lint free cloth. Do not spray glass cleaner directly on the glass or fixture as<br>it could affect the metal finish. Ensure the light is switched off and take care not to pull the<br>flex or allow water to come into contact with the electrical components. Regular dusting<br>with a feather duster will also help keep the glass clean. |