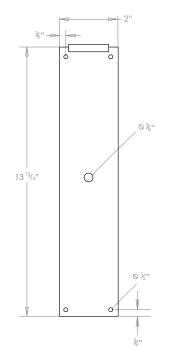

# **BERLIN PILLAR LIGHT**



### PRODUCT CODE WL280

## CATEGORY: WALL LIGHTS

### DIMENSIONS











PRODUCT CODE WL280

CATEGORY: WALL LIGHTS

# **BERLIN PILLAR LIGHT**

| LAMP TYPE                                   | USA<br>2 x 60W (Max) E12 Candelabra                                                                                                                                                                                                                                                                                                                                                                                                                             |
|---------------------------------------------|-------------------------------------------------------------------------------------------------------------------------------------------------------------------------------