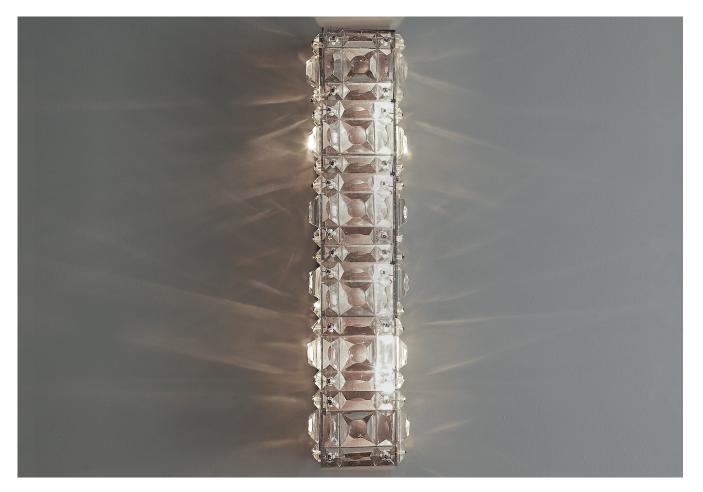

# **BERLIN PILLAR LIGHT**

# **BERLIN PILLAR LIGHT**

| LAMP TYPE                                   | USA<br>2 x 60W (Max) E12 Candelabra                                                                                                                                                                                                                                                                                                                                                                                                                             |
|---------------------------------------------|-----------------------------------------------------------------------------------------------------------------------------------------------------------------------------------------------------------------------------------------------------------------------------------------------------------------------------------------------------------------------------------------------------------------------------------------------------------------|
| FINISH OPTIONS                              | Antique Brass (shown), Bronze and Nickel Polished.                                                                                                                                                                                                                                                                                                                                                                                                              |
| SIZE & SIMILAR OPTIONS                      | Berlin Wall Light Single (WL213), Berlin Wall Light Double (WL255), Cinema Wall Light Single (WL212), Cinema Wall Light Double (WL211) and Berlin Ceiling Light (CL14).                                                                                                                                                                                                                                                                                         |
| WEIGHT                                      | 5lb 8oz                                                                                                                                                                                                                                                                                                                                                                                                                                                         |
| ACCREDITATION                               | This product is UL certificated.                                                                                                                                                                                                                                                                                                                                                                                                                                |
| CLEANING AND<br>MAINTENANCE<br>INSTRUCTIONS | Metalwork:<br>We recommend a light polish with a non-abrasive lint free cloth. Do not use any metal<br>cleaning products on the fixture as it can remove the finish entirely. Unlacquered brass<br>finish will patinate slowly over time and can be brightened to brass by the use of a brass<br>cleaning agent.                                                                                                                                                |
|                                             | Glass:<br>Remove the glass where it is safe to do so. The glass then can be cleaned with a glass<br>cleaner and a lint free cloth. Do not spray glass cleaner directly on the glass or fixture as<br>it could affect the metal finish. Ensure the light is switched off and take care not to pull the<br>flex or allow water to come into contact with the electrical components. Regular dusting<br>with a feather duster will also help keep the glass clean. |