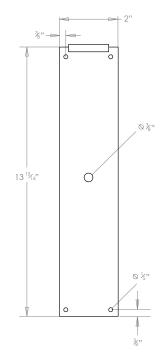

# **BERLIN PILLAR LIGHT**



### PRODUCT CODE WL280

## CATEGORY: WALL LIGHTS

### DIMENSIONS











PRODUCT CODE WL280

CATEGORY: WALL LIGHTS

# **BERLIN PILLAR LIGHT**

| LAMP TYPE                                   | USA<br>2 x 60W (Max) E12 Candelabra                                                                                                                                                                                                                                                                                                                                                                                                                             |
|---------------------------------------------|-------------------------------------------------------------------------------------------------------------------------------------------------------------------------------