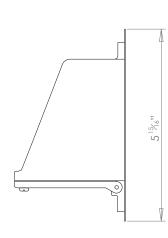

## DIMENSIONS

\*Shown with US marriage plate.

PRODUCT CODE WL284

CATEGORY: WALL LIGHTS