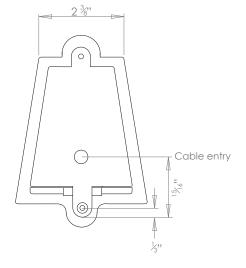

## DIMENSIONS

\*Shown with US marriage plate.

PRODUCT CODE WL284

CATEGORY: WALL LIGHTS