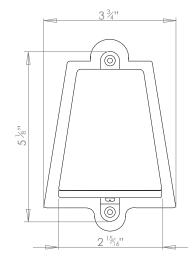

## DIMENSIONS

\*Shown with US marriage plate.

PRODUCT CODE WL284

CATEGORY: WALL LIGHTS