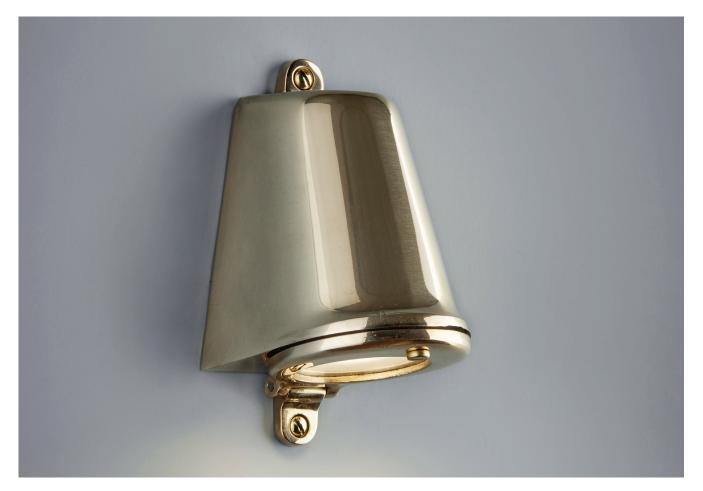

## LED MAST LIGHT

PRODUCT CODE WL284

CATEGORY: WALL LIGHTS

## LED MAST LIGHT

| LAMP TYPE                                   | <b>USA</b><br>4.5W warm white GU10 Halogen LED (Included)                                                                                                                                                                                                                                                        |
|---------------------------------------------|------------------------------------------------------------------------------------------------------------------------------------------------------------------------------------------------------------------------------------------------------------------------------------------------------------------|
| FINISH OPTIONS                              | Brass Polished Lacquered (shown), Brass Polished Unlacquered, Antique Brass, Bronze,<br>Chrome, Nickel Polished and Nickel Matte.                                                                                                                                                                                |
| WEIGHT                                      | 2.6lb                                                                                                                                                                                                                                                                                                            |
| ADDITIONAL<br>INFORMATION                   | Can be supplied with custom made marriage plate to cover US junction box (junction box not supplied).                                                                                                                                                                                                            |
| ACCREDITATION                               | This product is UL certificated.                                                                                                                                                                                                                                                                                 |
| CLEANING AND<br>MAINTENANCE<br>INSTRUCTIONS | Metalwork:<br>We recommend a light polish with a non-abrasive lint free cloth. Do not use any metal<br>cleaning products on the fixture as it can remove the finish entirely. Unlacquered brass<br>finish will patinate slowly over time and can be brightened to brass by the use of a brass<br>cleaning agent. |
|                                             | Polished Lacquered Brass is not a suitable finish for exterior use. Unlacquered brass will patinate quickly and become similar to Antique Brass.                                                                                                                                                                 |