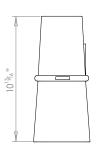

## JACQUES SWING ARM WALL LIGHT SMALL



PRODUCT CODE WL28S CATEGORY: WALL LIGHTS

## **DIMENSIONS**









PRODUCT CODE WL28S CATEGORY: WALL LIGHTS

## JACQUES SWING ARM WALL LIGHT SMALL

| LAMP TYPE                                   | USA<br>2 x 40W (Max) E12 General Service                                                                                                                                                                                                                                                             |
|---------------------------------------------|------------------------------------------------------------------------------------------------------------------------------------------------------------------------------------------------------------------------------------------------------------------------------------------------------|
| FINISH OPTIONS