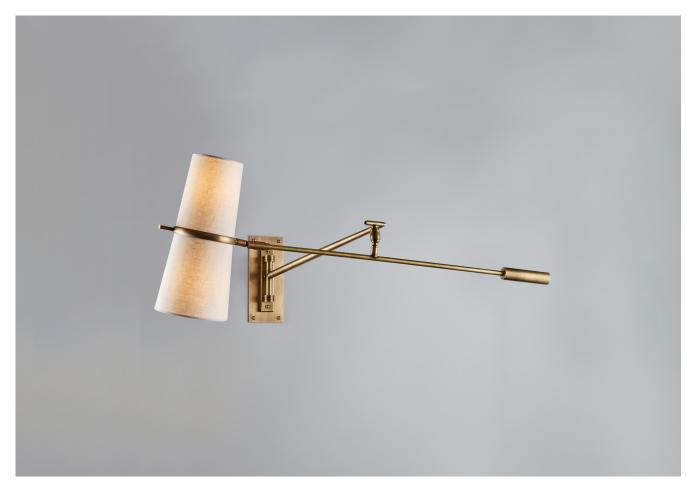

## JACQUES SWING ARM WALL LIGHT SMALL

PRODUCT CODE WL28S CATEGORY: WALL LIGHTS

## JACQUES SWING ARM WALL LIGHT SMALL

| LAMP TYPE                                   | USA<br>2 x 40W (Max) E12 General Service                                                                                                                                                                                                                                                             |
|---------------------------------------------|------------------------------------------------------------------------------------------------------------------------------------------------------------------------------------------------------------------------------------------------------------------------------------------------------|
| FINISH OPTIONS                              | Brass Polished Lacquered, Brass Polished Unlacquered, Antique Brass (shown), Bronze, Chrome, Nickel Polished and Nickel Matte.                                                                                                                                                                       |
| ADDITIONAL<br>INFORMATION                   | Supplied with shades in all Hector Finch fabrics or customer's own material as required.                                                                                                                                                                                                             |
| CLEANING AND<br>MAINTENANCE<br>INSTRUCTIONS | Metalwork: We recommend a light polish with a non-abrasive lint free cloth. Do not use any metal cleaning products on the fixture as it can remove the finish entirely. Unlacquered brass finish will patinate slowly over time and can be brightened to brass by the use of a brass cleaning agent. |
|                                             | Fabric Shades: Wine gently with a dry cloth or dust lightly with a feather duster Repeat regularly to                                                                                                                                                                                                |