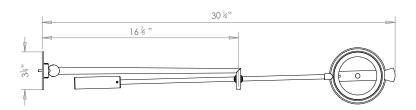

## JACQUES SWING ARM WALL LIGHT SMALL



PRODUCT CODE WL28S CATEGORY: WALL LIGHTS

## **DIMENSIONS**









PRODUCT CODE WL28S CATEGORY: WALL LIGHTS

## JACQUES SWING ARM WALL LIGHT SMALL

| LAMP TYPE                                   | USA<br>2 x 40W (Max) E12 General Service                                                                                                                                                                                                                                                             |
|---------------------------------------------|------------------------------------------------------------------------------------------------------------------------------------------------------------------------------------------------------------------------------------------------------------------------------------------------------|
| FINISH OPTIONS