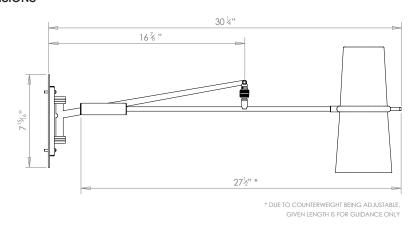

## JACQUES SWING ARM WALL LIGHT SMALL



PRODUCT CODE WL28S CATEGORY: WALL LIGHTS

## **DIMENSIONS**









PRODUCT CODE WL28S CATEGORY: WALL LIGHTS

## JACQUES SWING ARM WALL LIGHT SMALL

| LAMP TYPE                                   | USA<br>2 x 40W (Max) E12 General Service                                                                                                                                                                                                                                                             |
|---------------------------------------------|------------------------------------------------------------------------------------------------------------------------------------------------------------------------------------------------------------------------------------------------------------------------------------------------------|
| FINISH OPTIONS