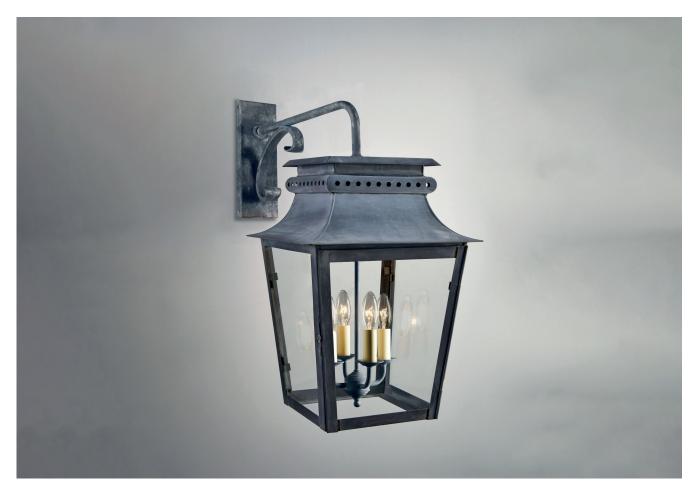

## ZEUS HANGING LANTERN ON BRACKET LARGE

PRODUCT CODE WL293L

CATEGORY: LANTERNS ON BRACKETS

## ZEUS HANGING LANTERN ON BRACKET LARGE

| LAMP TYPE                                   | <b>USA</b><br>4 x Osh Lamp with 33W (Max) G9 halogen                                                                                                                                                                                                                                                                                                                                                                                                            |
|---------------------------------------------|-----------------------------------------------------------------------------------------------------------------------------------------------------------------------------------------------------------------------------------------------------------------------------------------------------------------------------------------------------------------------------------------------------------------------------------------------------------------|
| FINISH OPTIONS LAMP                         | Antique Brass, Black and Zinc (shown).                                                                                                                                                                                                                                                                                                                                                                                                                          |
| FINISH OPTIONS BRACKET                      | Black and Galvanized Steel (shown).                                                                                                                                                                                                                                                                                                                                                                                                                             |
| SIZE & SIMILAR OPTIONS                      | Zeus Lantern on Lower Bracket (WL295), Zeus Hanging Lantern on Bracket Small (WL293S)<br>and Zeus Hanging Lantern on Bracket Medium (WL293M).                                                                                                                                                                                                                                                                                                                   |
| WEIGHT                                      | <br>16lb 16oz                                                                                                                                                                                                                                                                                                                                                                                                                                                   |
| ACCREDITATION                               | This product is UL certificated.                                                                                                                                                                                                                                                                                                                                                                                                                                |
| ADDITIONAL<br>INFORMATION                   | Suitable for outdoor use. The Zinc finish is made out of sheet zinc which is then acid washed to achieve a matte finish while the Galvanized Steel is a protective zinc coating to steel.                                                                                                                                                                                                                                                                       |
| CLEANING AND<br>MAINTENANCE<br>INSTRUCTIONS | Glass:<br>Remove the glass where it is safe to do so. The glass then can be cleaned with a glass<br>cleaner and a lint free cloth. Do not spray glass cleaner directly on the glass or fixture as<br>it could affect the metal finish. Ensure the light is switched off and take care not to pull the<br>flex or allow water to come into contact with the electrical components. Regular dusting<br>with a feather duster will also help keep the glass clean. |
|                                             | Metalwork:<br>We recommend a light polish with a non-abrasive lint free cloth. Do not use any metal<br>cleaning products on the fixture as it can remove the finish entirely. Unlacquered brass<br>finish will patinate slowly over time and can be brightened to brass by the use of a brass<br>cleaning agent.                                                                                                                                                |