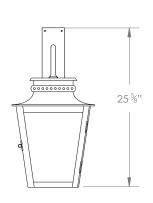

## ZEUS HANGING LANTERN ON BRACKET LARGE



PRODUCT CODE WL293L

CATEGORY: LANTERNS ON BRACKETS

## DIMENSIONS









PRODUCT CODE WL293L

CATEGORY: LANTERNS ON BRACKETS

## ZEUS HANGING LANTERN ON BRACKET LARGE

| LAMP TYPE                                   | <b>USA</b><br>4 x Osh Lamp with 33W (Max) G9 halogen                                                                                                                                                                                                                                                                                                                                                                                                            |
|---------------------------------------------|----------------------------------------------------------------------------------------------------------------------------------------------------------