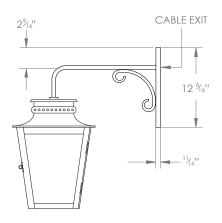

## ZEUS HANGING LANTERN ON BRACKET LARGE



PRODUCT CODE WL293L

CATEGORY: LANTERNS ON BRACKETS

## DIMENSIONS









PRODUCT CODE WL293L

CATEGORY: LANTERNS ON BRACKETS

## ZEUS HANGING LANTERN ON BRACKET LARGE

| LAMP TYPE                                   | <b>USA</b><br>4 x Osh Lamp with 33W (Max) G9 halogen                                                                                                                                                                                                                                                                                                                                                                                                            |
|---------------------------------------------|------------------------------------------------------------------------------------------------------------------------------------------------------------