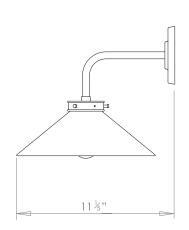

## **LUCIA L BRACKET WALL LIGHT**

PRODUCT CODE WL301 CATEGORY: WALL LIGHTS

**DIMENSIONS** 

**PRODUCT CODE WL301 CATEGORY: WALL LIGHTS** 