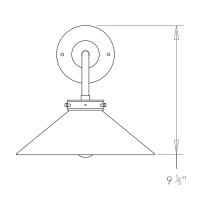

## **LUCIA L BRACKET WALL LIGHT**

PRODUCT CODE WL301 CATEGORY: WALL LIGHTS

**DIMENSIONS** 

**PRODUCT CODE WL301 CATEGORY: WALL LIGHTS** 