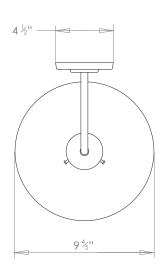

## **LUCIA L BRACKET WALL LIGHT**

PRODUCT CODE WL301 CATEGORY: WALL LIGHTS

**DIMENSIONS** 

**PRODUCT CODE WL301 CATEGORY: WALL LIGHTS** 