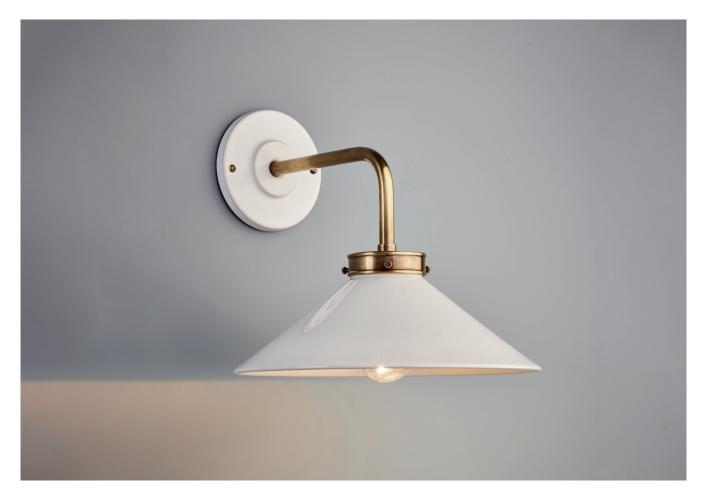

## **LUCIA L BRACKET WALL LIGHT**

PRODUCT CODE WL301 CATEGORY: WALL LIGHTS

**DIMENSIONS** 

**PRODUCT CODE WL301 CATEGORY: WALL LIGHTS** 

## LUCIA L BRACKET WALL LIGHT

**LAMP TYPE** 

1 x 60W (Max) E26 Golfball

**FINISH OPTIONS** Brass Polished Lacquered, Brass Polished Unlacquered, Antique Brass (shown), Bronze,

Chrome, Nickel Polished and Nickel Matte.