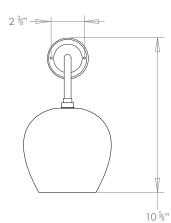

## CHIARA WALL LIGHT LARGE

PRODUCT CODE WL304L

CATEGORY: WALL LIGHTS

DIMENSIONS

PRODUCT CODE WL304L

CATEGORY: WALL LIGHTS