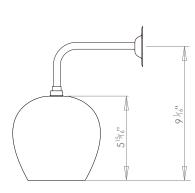

## CHIARA WALL LIGHT LARGE

PRODUCT CODE WL304L

CATEGORY: WALL LIGHTS

DIMENSIONS

PRODUCT CODE WL304L

CATEGORY: WALL LIGHTS