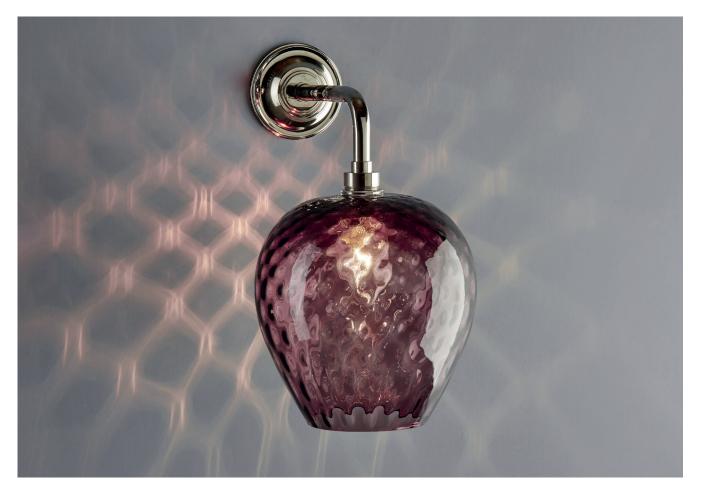

## CHIARA WALL LIGHT LARGE

PRODUCT CODE WL304L

CATEGORY: WALL LIGHTS

DIMENSIONS

PRODUCT CODE WL304L

CATEGORY: WALL LIGHTS