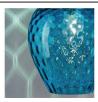

**COLOUR OPTIONS** 

Viola Grigio Marrone Turchese

SIZE & SIMILAR OPTIONS

Chiara Wall Light Large (WL304L), Chiara Pendant Large (PL304L), Chiara Pendant Extra Large (PL304XL) and Chiara Pendant Giant (PL304GT).