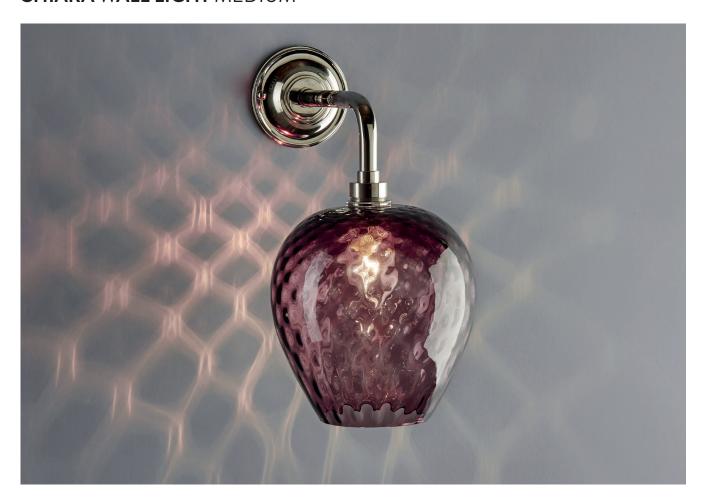

## **CHIARA WALL LIGHT** MEDIUM

PRODUCT CODE WL304M CATEGORY: WALL LIGHTS

**DIMENSIONS** 

PRODUCT CODE WL304M CATEGORY: WALL LIGHTS