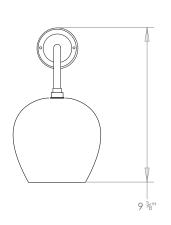

## **CHIARA WALL LIGHT** MEDIUM

PRODUCT CODE WL304M CATEGORY: WALL LIGHTS

**DIMENSIONS** 

PRODUCT CODE WL304M CATEGORY: WALL LIGHTS