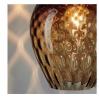

**COLOUR OPTIONS** 

Viola Grigio Marrone Turchese

SIZE & SIMILAR OPTIONS

Chiara Wall Light Large (WL304L), Chiara Pendant Large (PL304L), Chiara Pendant Extra Large (PL304XL) and Chiara Pendant Giant (PL304GT).