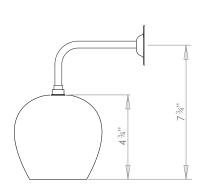

## **CHIARA WALL LIGHT** MEDIUM

PRODUCT CODE WL304M CATEGORY: WALL LIGHTS

**DIMENSIONS** 

PRODUCT CODE WL304M CATEGORY: WALL LIGHTS