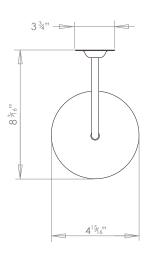

## **CHIARA WALL LIGHT** MEDIUM

PRODUCT CODE WL304M CATEGORY: WALL LIGHTS

**DIMENSIONS** 

PRODUCT CODE WL304M CATEGORY: WALL LIGHTS