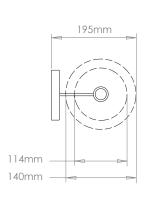

## **GUINEVERE WALL LIGHT IP44**



PRODUCT CODE WL306IP44 CATEGORY: WALL LIGHTS

## **DIMENSIONS**







PRODUCT CODE WL306IP44 CATEGORY: WALL LIGHTS

## **GUINEVERE WALL LIGHT IP44**

| LAMP TYPE                                   | UK / EU<br>1 x Osh Lamp with 33W (Max) G9 halogen                                                                                                                                                                                                                                                    |
|---------------------------------------------|------------------------------------------------------------------------------------------------------------------------------------------------------------------------------------------------------------------------------------------------------------------------------------------------------|
| SHADE OPTIONS