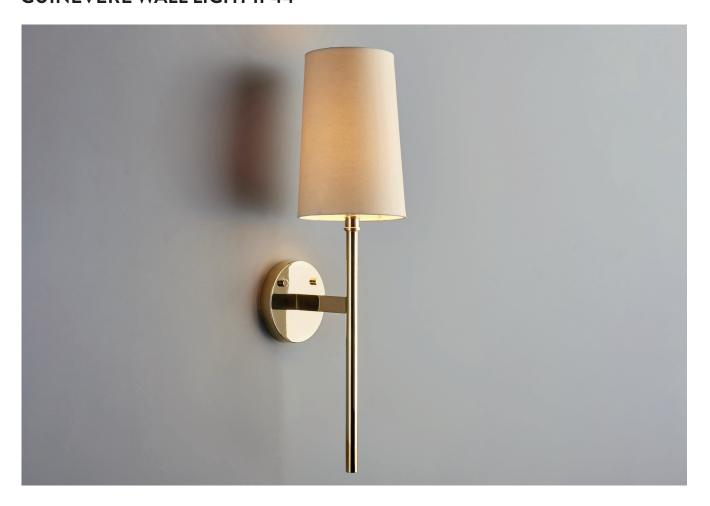

## **GUINEVERE WALL LIGHT IP44**

PRODUCT CODE WL306IP44 CATEGORY: WALL LIGHTS

## **GUINEVERE WALL LIGHT IP44**

| LAMP TYPE                                   | UK / EU<br>1 x Osh Lamp with 33W (Max) G9 halogen                                                                                                                                                                                                                                                    |
|---------------------------------------------|------------------------------------------------------------------------------------------------------------------------------------------------------------------------------------------------------------------------------------------------------------------------------------------------------|
| SHADE OPTIONS                               | UK / EU Shade 22, Round (139mm base X 101mm top X 190mm height).                                                                                                                                                                                                                                     |
| FINISH OPTIONS                              | Brass Polished Lacquered (shown), Brass Polished Unlacquered, Antique Brass, Bronze, Chrome, Nickel Polished and Nickel Matte.                                                                                                                                                                       |
| SIZE & SIMILAR OPTIONS                      | Guinevere Wall Light Double (WL307) and Guinevere Chandelier (CH72).                                                                                                                                                                                                                                 |
| WEIGHT                                      |                                                                                                                                                                                                                                                                                                      |
| ADDITIONAL<br>INFORMATION                   | Shade not included. Is supplied with IP44 Osh Lamp as standard for use in zone 2 within bathrooms.                                                                                                                                                                                                   |
| CLEANING AND<br>MAINTENANCE<br>INSTRUCTIONS | Metalwork: We recommend a light polish with a non-abrasive lint free cloth. Do not use any metal cleaning products on the fixture as it can remove the finish entirely. Unlacquered brass finish will patinate slowly over time and can be brightened to brass by the use of a brass cleaning agent. |
|                                             | Fabric Shades: Wipe gently with a dry cloth or dust lightly with a feather duster. Repeat regularly to prevent the build up of dust. Regular cleaning will prevent the possibility of dust becoming ingrained. Do not let water or moisture come into contact with the shade.                        |