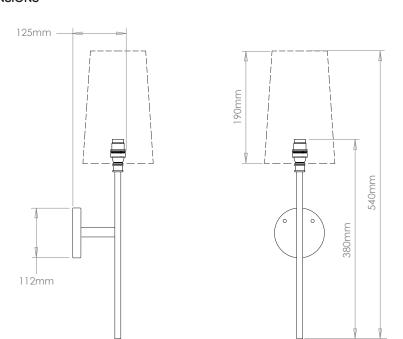

## **GUINEVERE WALL LIGHT IP44**



PRODUCT CODE WL306IP44 CATEGORY: WALL LIGHTS

## **DIMENSIONS**







PRODUCT CODE WL306IP44 CATEGORY: WALL LIGHTS

## **GUINEVERE WALL LIGHT IP44**

| LAMP TYPE                                   | UK / EU<br>1 x Osh Lamp with 33W (Max) G9 halogen                                                                                                                                                                                                                                                    |
|---------------------------------------------|------------------------------------------------------------------------------------------------------------------------------------------------------------------------------------------------------------------------------------------------------------------------------------------------------|
| SHADE OPTIONS