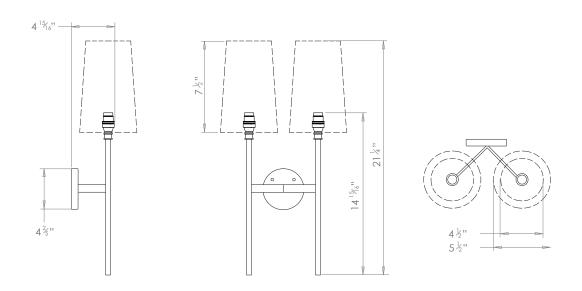

## **GUINEVERE WALL LIGHT DOUBLE**



## PRODUCT CODE WL307

CATEGORY: WALL LIGHTS

## DIMENSIONS





PRODUCT CODE WL307

CATEGORY: WALL LIGHTS

## **GUINEVERE WALL LIGHT DOUBLE**

| LAMP TYPE                                   | USA<br>2 x 60W (Max) E26 General Service                                                                                                                                                                                                                                                                                                                                                                                                                                                                                                                                                                   |
|---------------------------------------------|---------------------------------