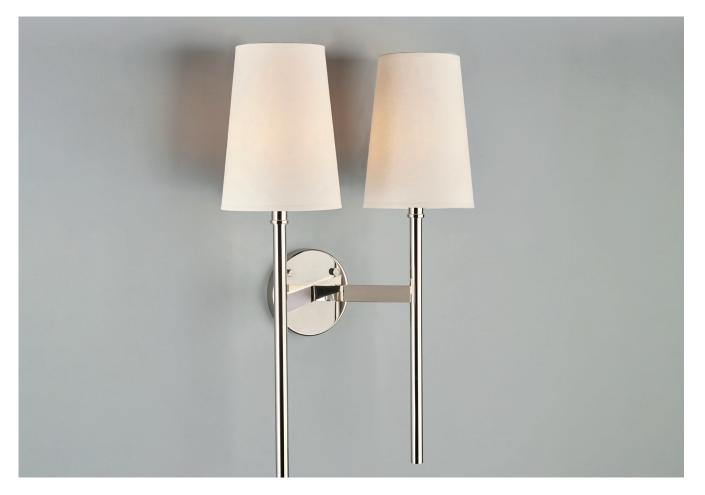

## **GUINEVERE WALL LIGHT DOUBLE**

## **GUINEVERE WALL LIGHT DOUBLE**

| LAMP TYPE                                   | USA<br>2 x 60W (Max) E26 General Service                                                                                                                                                                                                                                                                                                                                                                                                                                                                                                                                                                   |
|---------------------------------------------|------------------------------------------------------------------------------------------------------------------------------------------------------------------------------------------------------------------------------------------------------------------------------------------------------------------------------------------------------------------------------------------------------------------------------------------------------------------------------------------------------------------------------------------------------------------------------------------------------------|
| SHADE OPTIONS                               | <b>USA</b><br>Shade 22 (5 <sup>1</sup> / <sub>2</sub> " base X 4" top X 7 <sup>1</sup> / <sub>2</sub> " height).                                                                                                                                                                                                                                                                                                                                                                                                                                                                                           |
| FINISH OPTIONS                              | Brass Polished Lacquered, Brass Polished Unlacquered, Antique Brass, Bronze, Chrome,<br>Nickel Polished (shown) and Nickel Matte.                                                                                                                                                                                                                                                                                                                                                                                                                                                                          |
| SIZE & SIMILAR OPTIONS                      | Guinevere Wall Light (WL306), Guinevere Chandelier (CH72) and Elsa Chandelier (CH73).                                                                                                                                                                                                                                                                                                                                                                                                                                                                                                                      |
| WEIGHT                                      | 3lb 1oz                                                                                                                                                                                                                                                                                                                                                                                                                                                                                                                                                                                                    |
| ACCREDITATION                               | This product is UL certificated.                                                                                                                                                                                                                                                                                                                                                                                                                                                                                                                                                                           |
| ADDITIONAL<br>INFORMATION                   | Shade not included.                                                                                                                                                                                                                                                                                                                                                                                                                                                                                                                                                                                        |
| CLEANING AND<br>MAINTENANCE<br>INSTRUCTIONS | Metalwork:<br>We recommend a light polish with a non-abrasive lint free cloth. Do not use any metal<br>cleaning products on the fixture as it can remove the finish entirely. Unlacquered brass<br>finish will patinate slowly over time and can be brightened to brass by the use of a brass<br>cleaning agent.<br>Fabric Shades:<br>Wipe gently with a dry cloth or dust lightly with a feather duster. Repeat regularly to<br>prevent the build up of dust. Regular cleaning will prevent the possibility of dust becoming<br>ingrained. Do not let water or moisture come into contact with the shade. |