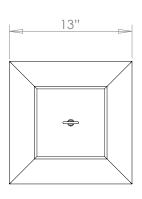

## **ZEUS LANTERN ON POST MOUNT LARGE**

PRODUCT CODE WL308L

CATEGORY: LANTERNS ON BRACKETS

**DIMENSIONS** 