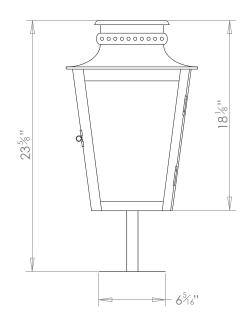

## **ZEUS LANTERN ON POST MOUNT LARGE**

PRODUCT CODE WL308L

CATEGORY: LANTERNS ON BRACKETS

**DIMENSIONS** 