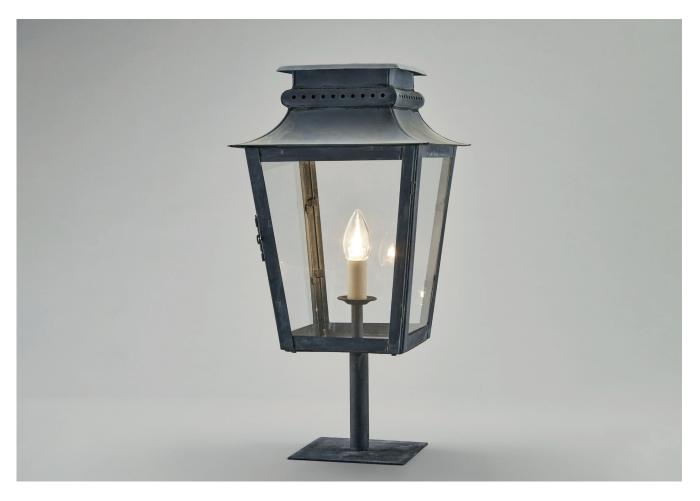

## **ZEUS LANTERN ON POST MOUNT LARGE**

PRODUCT CODE WL308L

CATEGORY: LANTERNS ON BRACKETS

**DIMENSIONS** 

## **ZEUS LANTERN ON POST MOUNT LARGE**

| LAMP TYPE                   | USA 1 x Osh Lamp with 33W (Max) G9 halogen                                                                                                                                                                                                           |
|-----------------------------|------------------------------------------------------------------------------------------------------------------------------------------------------------------------------------------------------------------------------------------------------|
|                             |                                                                                                                                                                                                                                                      |
| FINISH OPTIONS LAMP         | Antique Brass, Black and Zinc (shown).                                                                                                                                                                                                               |
|                             |                                                                                                                                                                                                                                                      |
| FINISH OPTIONS BRACKET      | Black and Galvanized Steel (shown).                                                                                                                                                                                                                  |
|                             | _                                                                                                                                                                                                                                                    |
| SIZE & SIMILAR OPTIONS      | Zeus Hanging Lantern On Bracket (WL293) and Zeus Lantern On Lower Bracket (WL295).                                                                                                                                                                   |
|                             |                                                                                                                                                                                                                                                      |
| WEIGHT                      | 13lb 4oz                                                                                                                                                                                                                                             |
|                             |                                                                                                                                                                                                                                                      |
| ACCREDITATION               | This product is UL certificated.                                                                                                                                                                                                                     |
| ADDITIONAL                  | Suitable for indoor and outdoor undercover use. The Zinc finish is made out of sheet                                                                                                                                                                 |
| INFORMATION                 | zinc which is then acid washed to achieve a matte finish while the Galvanized Steel is a protective zinc coating to steel.                                                                                                                           |
| CLEANING AND                | Glass:                                                                                                                                                                                                                                               |
| MAINTENANCE<br>INSTRUCTIONS | Remove the glass where it is safe to do so. The glass then can be cleaned with a glass cleaner and a lint free cloth. Do not spray glass cleaner directly on the glass or fixture as                                                                 |
|                             | it could affect the metal finish. Ensure the light is switched off and take care not to pull the flex or allow water to come into contact with the electrical components. Regular dusting with a feather duster will also help keep the glass clean. |
|                             | Metalwork: We recommend a light polish with a non-abrasive lint free cloth. Do not use any metal                                                                                                                                                     |
|                             | cleaning products on the fixture as it can remove the finish entirely. Unlacquered brass finish will patinate slowly over time and can be brightened to brass by the use of a brass cleaning agent.                                                  |
|                             |                                                                                                                                                                                                                                                      |