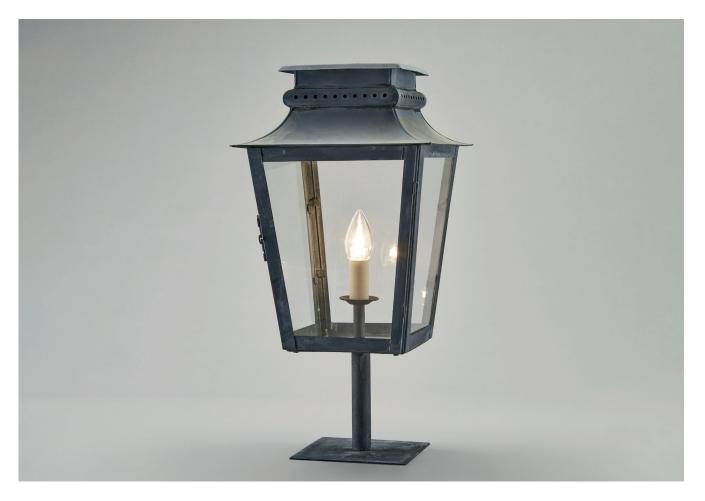

## ZEUS LANTERN ON POST MOUNT SMALL

PRODUCT CODE WL308S

CATEGORY: LANTERNS ON BRACKETS

**DIMENSIONS** 

## ZEUS LANTERN ON POST MOUNT SMALL

cleaning agent.

| LAMP TYPE                             | USA<br>1 x Osh Lamp with 33W (Max) G9 halogen                                                                                                                                                                                                                                                                                                                                                                                                    |
|---------------------------------------|--------------------------------------------------------------------------------------------------------------------------------------------------------------------------------------------------------------------------------------------------------------------------------------------------------------------------------------------------------------------------------------------------------------------------------------------------|
| FINISH OPTIONS                        | Antique Brass, Black and Zinc (shown).                                                                                                                                                                                                                                                                                                                                                                                                           |
| FINISH OPTIONS BRACKET                | Black and Galvanized Steel (shown).                                                                                                                                                                                                                                                                                                                                                                                                              |
| SIZE & SIMILAR OPTIONS                | Zeus Hanging Lantern On Bracket (WL293) and Zeus Lantern On Lower Bracket (WL295).                                                                                                                                                                                                                                                                                                                                                               |
| WEIGHT                                | 7lb 12oz                                                                                                                                                                                                                                                                                                                                                                                                                                         |
| ACCREDITATION                         | This product is UL certificated.                                                                                                                                                                                                                                                                                                                                                                                                                 |
| ADDITIONAL<br>INFORMATION             | Suitable for indoor and outdoor undercover use. The Zinc finish is made out of sheet zinc which is then acid washed to achieve a matte finish while the Galvanized Steel is a protective zinc coating to steel.                                                                                                                                                                                                                                  |
| CLEANING AND MAINTENANCE INSTRUCTIONS | Glass: Remove the glass where it is safe to do so. The glass then can be cleaned with a glass cleaner and a lint free cloth. Do not spray glass cleaner directly on the glass or fixture as it could affect the metal finish. Ensure the light is switched off and take care not to pull the flex or allow water to come into contact with the electrical components. Regular dusting with a feather duster will also help keep the glass clean. |
|                                       | Metalwork: We recommend a light polish with a non-abrasive lint free cloth. Do not use any metal cleaning products on the fixture as it can remove the finish entirely. Unlacquered brass finish will patinate slowly over time and can be brightened to brass by the use of a brass                                                                                                                                                             |