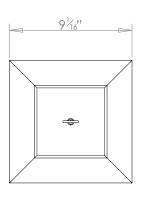

## ZEUS LANTERN ON POST MOUNT SMALL

PRODUCT CODE WL308S

CATEGORY: LANTERNS ON BRACKETS

**DIMENSIONS** 

## ZEUS LANTERN ON POST MOUNT SMALL

cleaning agent.

| LAMP TYPE                             | USA<br>1 x Osh Lamp with 33W (Max) G9 halogen                                                                                                                                                                                                                                                                                                                                                                                                    |
|---------------------------------------|--------------------------------------------------------------------------------------------------------------------------------------------------------------------------------------------------------------------------------------------------------------------------------------------------------------------------------------------------------------------------------------------------------------------------------------------------|
| FINISH OPTIONS                        | Antique Brass, Black and Zinc (shown).                                                                                                                                                                                                                                                                                                                                                                                                           |
| FINISH OPTIONS BRACKET                | Black and Galvanized Steel (shown).                                                                                                                                                                                                                                                                                                                                                                                                              |
| SIZE & SIMILAR OPTIONS                | Zeus Hanging Lantern On Bracket (WL293) and Zeus Lantern On Lower Bracket (WL295).                                                                                                                                                                                                                                                                                                                                                               |
| WEIGHT                                | 7lb 12oz                                                                                                                                                                                                                                                                                                                                                                                                                                         |
| ACCREDITATION                         | This product is UL certificated.                                                                                                                                                                                                                                                                                                                                                                                                                 |
| ADDITIONAL<br>INFORMATION             | Suitable for indoor and outdoor undercover use. The Zinc finish is made out of sheet zinc which is then acid washed to achieve a matte finish while the Galvanized Steel is a protective zinc coating to steel.                                                                                                                                                                                                                                  |
| CLEANING AND MAINTENANCE INSTRUCTIONS | Glass: Remove the glass where it is safe to do so. The glass then can be cleaned with a glass cleaner and a lint free cloth. Do not spray glass cleaner directly on the glass or fixture as it could affect the metal finish. Ensure the light is switched off and take care not to pull the flex or allow water to come into contact with the electrical components. Regular dusting with a feather duster will also help keep the glass clean. |
|                                       | Metalwork: We recommend a light polish with a non-abrasive lint free cloth. Do not use any metal cleaning products on the fixture as it can remove the finish entirely. Unlacquered brass finish will patinate slowly over time and can be brightened to brass by the use of a brass                                                                                                                                                             |