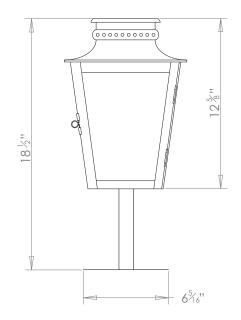

## ZEUS LANTERN ON POST MOUNT SMALL

PRODUCT CODE WL308S

CATEGORY: LANTERNS ON BRACKETS

**DIMENSIONS** 

## ZEUS LANTERN ON POST MOUNT SMALL

cleaning agent.

| LAMP TYPE                             | USA<br>1 x Osh Lamp with 33W (Max) G9 halogen                                                                                                                                                                                                                                                                                                                                                                                                    |
|---------------------------------------|--------------------------------------------------------------------------------------------------------------------------------------------------------------------------------------------------------------------------------------------------------------------------------------------------------------------------------------------------------------------------------------------------------------------------------------------------|
| FINISH OPTIONS                        | Antique Brass, Black and Zinc (shown).                                                                                                                                                                                                                                                                                                                                                                                                           |
| FINISH OPTIONS BRACKET                | Black and Galvanized Steel (shown).                                                                                                                                                                                                                                                                                                                                                                                                              |
| SIZE & SIMILAR OPTIONS                | Zeus Hanging Lantern On Bracket (WL293) and Zeus Lantern On Lower Bracket (WL295).                                                                                                                                                                                                                                                                                                                                                               |
| WEIGHT                                | 7lb 12oz                                                                                                                                                                                                                                                                                                                                                                                                                                         |
| ACCREDITATION                         | This product is UL certificated.                                                                                                                                                                                                                                                                                                                                                                                                                 |
| ADDITIONAL<br>INFORMATION             | Suitable for indoor and outdoor undercover use. The Zinc finish is made out of sheet zinc which is then acid washed to achieve a matte finish while the Galvanized Steel is a protective zinc coating to steel.                                                                                                                                                                                                                                  |
| CLEANING AND MAINTENANCE INSTRUCTIONS | Glass: Remove the glass where it is safe to do so. The glass then can be cleaned with a glass cleaner and a lint free cloth. Do not spray glass cleaner directly on the glass or fixture as it could affect the metal finish. Ensure the light is switched off and take care not to pull the flex or allow water to come into contact with the electrical components. Regular dusting with a feather duster will also help keep the glass clean. |
|                                       | Metalwork: We recommend a light polish with a non-abrasive lint free cloth. Do not use any metal cleaning products on the fixture as it can remove the finish entirely. Unlacquered brass finish will patinate slowly over time and can be brightened to brass by the use of a brass                                                                                                                                                             |