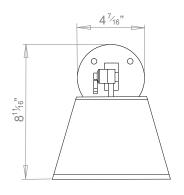

## KATIE SINGLE ARM WALL LIGHT

PRODUCT CODE WL31 CATEGORY: WALL LIGHTS

**DIMENSIONS** 

PRODUCT CODE WL31 **CATEGORY: WALL LIGHTS** 

## KATIE SINGLE ARM WALL LIGHT

| LAMP TYPE                                   | USA<br>1 x 40w (Max) E12 Golfball                                                                                                                                                                                                                                                                    |
|---------------------------------------------|------------------------------------------------------------------------------------------------------------------------------------------------------------------------------------------------------------------------------------------------------------------------------------------------------|
| FINISH OPTIONS                              | Antique Brass, Brass Polished Lacquered, Brass Polished Unlacquered, Bronze (shown), Chrome, Nicke Matte, Nickel Polished                                                                                                                                                                            |
| SHADE OPTIONS                               | USA Shade 32 (7" base x 4" top x 5" height)                                                                                                                                                                                                                                                          |
| ADDITIONAL<br>INFORMATION                   | Shades not included.                                                                                                                                                                                                                                                                                 |
| CLEANING AND<br>MAINTENANCE<br>INSTRUCTIONS | Metalwork: We recommend a light polish with a non-abrasive lint free cloth. Do not use any metal cleaning products on the fixture as it can remove the finish entirely. Unlacquered brass finish will patinate slowly over time and can be brightened to brass by the use of a brass cleaning agent. |