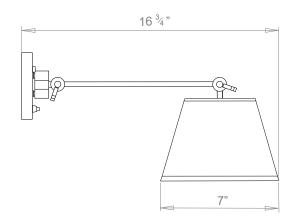

## KATIE SINGLE ARM WALL LIGHT

PRODUCT CODE WL31 CATEGORY: WALL LIGHTS

**DIMENSIONS** 

PRODUCT CODE WL31 **CATEGORY: WALL LIGHTS** 

## KATIE SINGLE ARM WALL LIGHT

| LAMP TYPE                                   | USA<br>1 x 40w (Max) E12 Golfball                                                                                                                                                                                                                                                                    |
|---------------------------------------------|------------------------------------------------------------------------------------------------------------------------------------------------------------------------------------------------------------------------------------------------------------------------------------------------------|
| FINISH OPTIONS                              | Antique Brass, Brass Polished Lacquered, Brass Polished Unlacquered, Bronze (shown), Chrome, Nicke Matte, Nickel Polished                                                                                                                                                                            |
| SHADE OPTIONS                               | USA Shade 32 (7" base x 4" top x 5" height)                                                                                                                                                                                                                                                          |
| ADDITIONAL<br>INFORMATION                   | Shades not included.                                                                                                                                                                                                                                                                                 |
| CLEANING AND<br>MAINTENANCE<br>INSTRUCTIONS | Metalwork: We recommend a light polish with a non-abrasive lint free cloth. Do not use any metal cleaning products on the fixture as it can remove the finish entirely. Unlacquered brass finish will patinate slowly over time and can be brightened to brass by the use of a brass cleaning agent. |