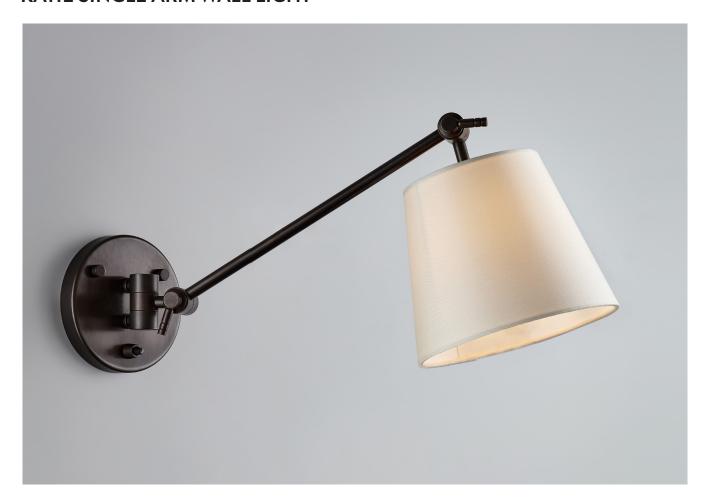

## KATIE SINGLE ARM WALL LIGHT

PRODUCT CODE WL31 CATEGORY: WALL LIGHTS

**DIMENSIONS** 

PRODUCT CODE WL31 **CATEGORY: WALL LIGHTS** 

## KATIE SINGLE ARM WALL LIGHT

| LAMP TYPE                                   | USA<br>1 x 40w (Max) E12 Golfball                                                                                                                                                                                                                                                                    |
|---------------------------------------------|------------------------------------------------------------------------------------------------------------------------------------------------------------------------------------------------------------------------------------------------------------------------------------------------------|
| FINISH OPTIONS                              | Antique Brass, Brass Polished Lacquered, Brass Polished Unlacquered, Bronze (shown), Chrome, Nicke Matte, Nickel Polished                                                                                                                                                                            |
| SHADE OPTIONS                               | USA Shade 32 (7" base x 4" top x 5" height)                                                                                                                                                                                                                                                          |
| ADDITIONAL<br>INFORMATION                   | Shades not included.                                                                                                                                                                                                                                                                                 |
| CLEANING AND<br>MAINTENANCE<br>INSTRUCTIONS | Metalwork: We recommend a light polish with a non-abrasive lint free cloth. Do not use any metal cleaning products on the fixture as it can remove the finish entirely. Unlacquered brass finish will patinate slowly over time and can be brightened to brass by the use of a brass cleaning agent. |