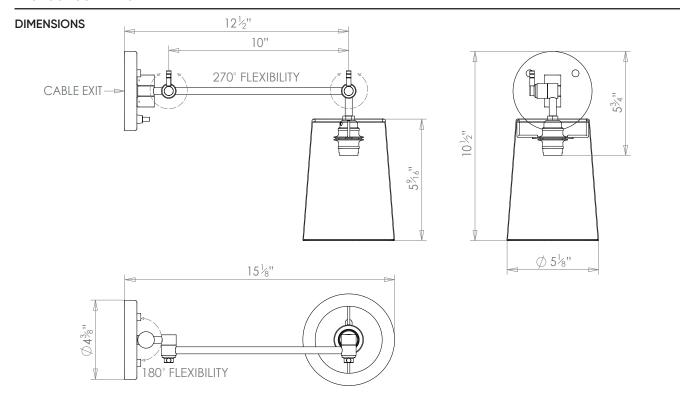

## **KATIE WALL LIGHT**

PRODUCT CODE WL31 CATEGORY: WALL LIGHTS

PRODUCT CODE WL31 CATEGORY: WALL LIGHTS

## **KATIE WALL LIGHT**

| LAMP TYPE                                   | USA<br>1 x 40w (Max) E12 Golfball                                                                                                                                                                                                                                                                    |
|---------------------------------------------|------------------------------------------------------------------------------------------------------------------------------------------------------------------------------------------------------------------------------------------------------------------------------------------------------|
| FINISH OPTIONS                              | Antique Brass, Brass Polished Lacquered, Brass Polished Unlacquered, Bronze (shown), Chrome, Nicke Matte, Nickel Polished                                                                                                                                                                            |
| ADDITIONAL<br>INFORMATION                   | Supplied with shades in all Hector Finch fabrics or customer's own material as required.                                                                                                                                                                                                             |
| CLEANING AND<br>MAINTENANCE<br>INSTRUCTIONS | Metalwork: We recommend a light polish with a non-abrasive lint free cloth. Do not use any metal cleaning products on the fixture as it can remove the finish entirely. Unlacquered brass finish will patinate slowly over time and can be brightened to brass by the use of a brass cleaning agent. |
|                                             | Fabric Shades: Wipe gently with a dry cloth or dust lightly with a feather duster. Repeat regularly to                                                                                                                                                                                               |