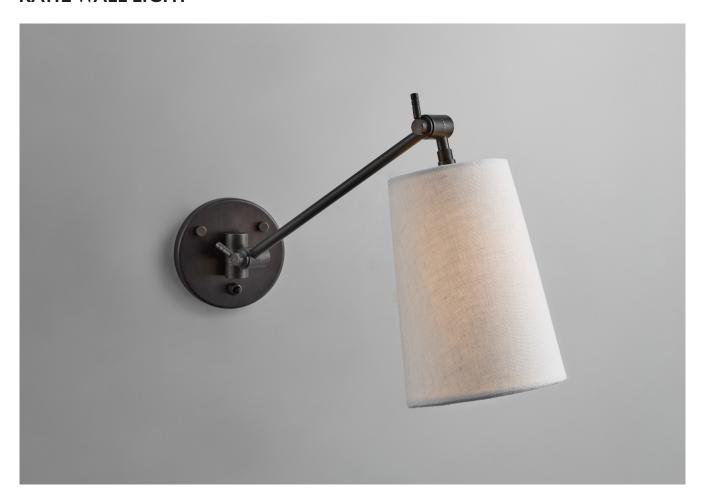

## **KATIE WALL LIGHT**

PRODUCT CODE WL31 CATEGORY: WALL LIGHTS

PRODUCT CODE WL31 CATEGORY: WALL LIGHTS

## **KATIE WALL LIGHT**

| LAMP TYPE                                   | USA<br>1 x 40w (Max) E12 Golfball                                                                                                                                                                                                                                                                    |
|---------------------------------------------|------------------------------------------------------------------------------------------------------------------------------------------------------------------------------------------------------------------------------------------------------------------------------------------------------|
| FINISH OPTIONS                              | Antique Brass, Brass Polished Lacquered, Brass Polished Unlacquered, Bronze (shown), Chrome, Nicke Matte, Nickel Polished                                                                                                                                                                            |
| ADDITIONAL<br>INFORMATION                   | Supplied with shades in all Hector Finch fabrics or customer's own material as required.                                                                                                                                                                                                             |
| CLEANING AND<br>MAINTENANCE<br>INSTRUCTIONS | Metalwork: We recommend a light polish with a non-abrasive lint free cloth. Do not use any metal cleaning products on the fixture as it can remove the finish entirely. Unlacquered brass finish will patinate slowly over time and can be brightened to brass by the use of a brass cleaning agent. |
|                                             | Fabric Shades: Wipe gently with a dry cloth or dust lightly with a feather duster. Repeat regularly to                                                                                                                                                                                               |