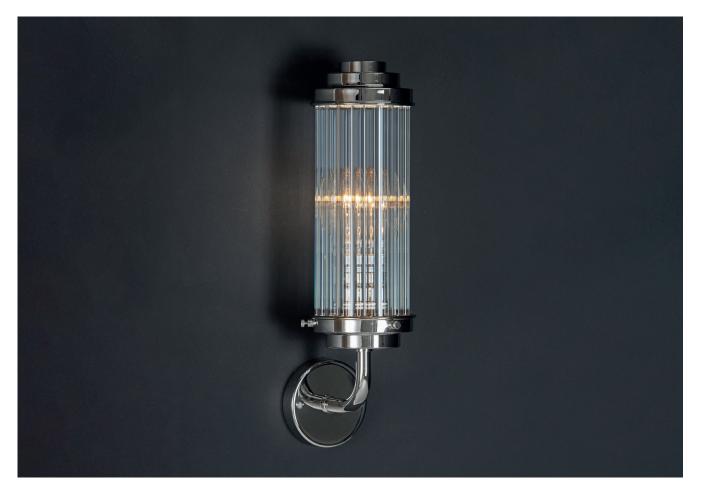

## **REED WALL LIGHT**

## **REED WALL LIGHT**

| LAMP TYPE                                   | USA<br>1 x 60W (Max) E26 Golfball                                                                                                                                                                                                                                                                                |
|---------------------------------------------|------------------------------------------------------------------------------------------------------------------------------------------------------------------------------------------------------------------------------------------------------------------------------------------------------------------|
| FINISH OPTIONS                              | Brass Polished Lacquered, Brass Polished Unlacquered, Antique Brass, Bronze, Chrome,<br>Nickel Polished (shown) and Nickel Matte.                                                                                                                                                                                |
| SIZE & SIMILAR OPTIONS                      | Bastion Wall Light (WL260) and Reed Pendant (PL146).                                                                                                                                                                                                                                                             |
| WEIGHT                                      | 3lb 16oz                                                                                                                                                                                                                                                                                                         |
| CLEANING AND<br>MAINTENANCE<br>INSTRUCTIONS | Metalwork:<br>We recommend a light polish with a non-abrasive lint free cloth. Do not use any metal<br>cleaning products on the fixture as it can remove the finish entirely. Unlacquered brass<br>finish will patinate slowly over time and can be brightened to brass by the use of a brass<br>cleaning agent. |
|                                             | Ceramic:<br>The ceramic components can be cleaned with a light spray of water and a lint free cloth.<br>Ensure the light is switched off and take care not to pull the flex or allow water to come<br>into contact on the electrical components.                                                                 |