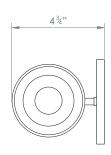

## **REED WALL LIGHT**



## PRODUCT CODE WL312

CATEGORY: WALL LIGHTS

## DIMENSIONS









PRODUCT CODE WL312

CATEGORY: WALL LIGHTS

## **REED WALL LIGHT**

| LAMP TYPE                                   | USA<br>1 x 60W (Max) E26 Golfball                                                                                                                                                                                                                                                                                |
|---------------------------------------------|------------------------------------------------------------------------------------------------------------------------------------------------------------------------------------------------------------------------------------------------------------------------------------------------------------------|
| FINISH OPTIONS