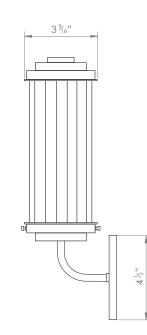

## **REED WALL LIGHT**



## PRODUCT CODE WL312

CATEGORY: WALL LIGHTS

## DIMENSIONS









PRODUCT CODE WL312

CATEGORY: WALL LIGHTS

## **REED WALL LIGHT**

| LAMP TYPE                                   | USA<br>1 x 60W (Max) E26 Golfball                                                                                                                                                                                                                                                                                |
|---------------------------------------------|------------------------------------------------------------------------------------------------------------------------------------------------------------------------------------------------------------------------------------------------------------------------------------------------------------------|
| FINISH OPTIONS