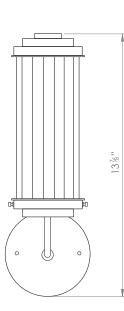

## **REED WALL LIGHT**



## PRODUCT CODE WL312

CATEGORY: WALL LIGHTS

## DIMENSIONS









PRODUCT CODE WL312

CATEGORY: WALL LIGHTS

## **REED WALL LIGHT**

| LAMP TYPE                                   | USA<br>1 x 60W (Max) E26 Golfball                                                                                                                                                                                                                                                                                |
|---------------------------------------------|------------------------------------------------------------------------------------------------------------------------------------------------------------------------------------------------------------------------------------------------------------------------------------------------------------------|
| FINISH OPTION