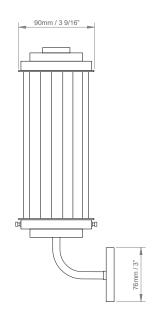

## **REED WALL LIGHT**

Useful in a bathroom on either side of a mirror, the Reed is hand made in the UK for Hector Finch.



PRODUCT CODE WL312
CATEGORY: WALL LIGHTS

## **DIMENSIONS**







PRODUCT CODE WL312 CATEGORY: WALL LIGHTS

## **REED WALL LIGHT**

| LAMP TYPE<br>INCANDESCENT  | UK<br>1 x 60W (Max) B22 Golfball                                                                                                                                                                                                                                                    | EU<br>1 x 60W (Max) E27 Golfball | USA<br>1 x 60W (Max) E26 Candelabra |
|----------------------------|-------------------------------------------------------------------------------------------------------------------------------------------------------------------------------------------------------------------------------------------------------------------------------------|----------------------------------|-----