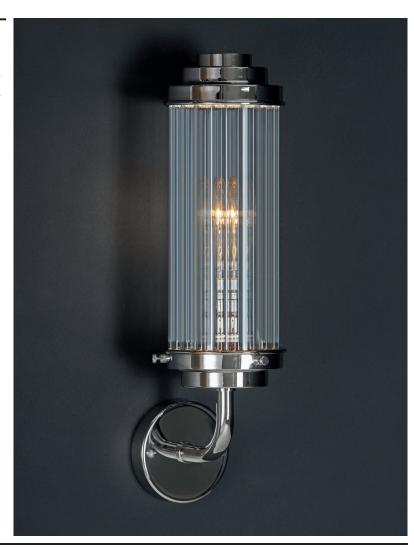

## **REED WALL LIGHT**

Useful in a bathroom on either side of a mirror, the Reed is hand made in the UK for Hector Finch.

PRODUCT CODE WL312
CATEGORY: WALL LIGHTS

## **REED WALL LIGHT**

| LAMP TYPE<br>INCANDESCENT  | UK<br>1 x 60W (Max) B22 Golfball                                                                                                                                                                                                                                                    | EU<br>1 x 60W (Max) E27 Golfball | USA<br>1 x 60W (Max) E26 Candelabra |
|----------------------------|-------------------------------------------------------------------------------------------------------------------------------------------------------------------------------------------------------------------------------------------------------------------------------------|----------------------------------|-------------------------------------|
| LAMP TYPE ENERGY<br>SAVING | Suitable CFL or LED equivalent.                                                                                                                                                                                                                                                     |                                  |                                     |
| APPLICATION                | UK/EU Suitable for indoor use. Can be IP44 rated for use within zone 2 of bathrooms. There is an additional charge for this.                                                                                                                                                        |                                  |                                     |
| FINISH OPTIONS             | Antique Brass, Bronze, Chrome, Polished Lacquered Brass, Polished Unlacquered Brass, Nickel Matt and Nickel Polished (shown).                                                                                                                                                       |                                  |                                     |
| ADDITIONAL<br>INFORMATION  | USA Requires 2" x 4" junction box (not supplied)                                                                                                                                                                                                                                    |                                  |                                     |
| WEIGHT                     | 0.90kg / 1.98lbs                                                                                                                                                                                                                                                                    |                                  |                                     |
| CLEANING & MAINTENANCE     | Metalwork - use a soft, dry cloth  Shade - wipe gently with a dry cloth or dust lightly with a feather duster. Repeat regularly to prevent build up of dust. Regular cleaning will prevent the possibility of dust becoming ingrained. DO NOT let water or moisture near the shade. |                                  |                                     |