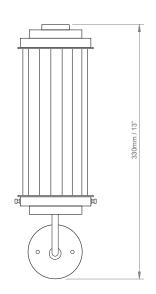

## **REED WALL LIGHT**

Useful in a bathroom on either side of a mirror, the Reed is hand made in the UK for Hector Finch.



PRODUCT CODE WL312
CATEGORY: WALL LIGHTS

## **DIMENSIONS**







PRODUCT CODE WL312 CATEGORY: WALL LIGHTS

## **REED WALL LIGHT**

| LAMP TYPE<br>INCANDESCENT  | UK<br>1 x 60W (Max) B22 Golfball                                                                                                                                                                                                                                                    | EU<br>1 x 60W (Max) E27 Golfball | USA<br>1 x 60W (Max) E26 Candelabra |
|----------------------------|-------------------------------------------------------------------------------------------------------------------------------------------------------------------------------------------------------------------------------------------------------------------------------------|----------------------------------|---