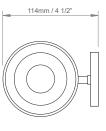

## **REED WALL LIGHT**

Useful in a bathroom on either side of a mirror, the Reed is hand made in the UK for Hector Finch.



PRODUCT CODE WL312
CATEGORY: WALL LIGHTS

## **DIMENSIONS**







PRODUCT CODE WL312 CATEGORY: WALL LIGHTS

## **REED WALL LIGHT**

| LAMP TYPE<br>INCANDESCENT  | UK<br>1 x 60W (Max) B22 Golfball                                                                                                                                                                                                                                                    | EU<br>1 x 60W (Max) E27 Golfball | USA<br>1 x 60W (Max) E26 Candelabra |
|----------------------------|-------------------------------------------------------------------------------------------------------------------------------------------------------------------------------------------------------------------------------------------------------------------------------------|----------------------------------|-------