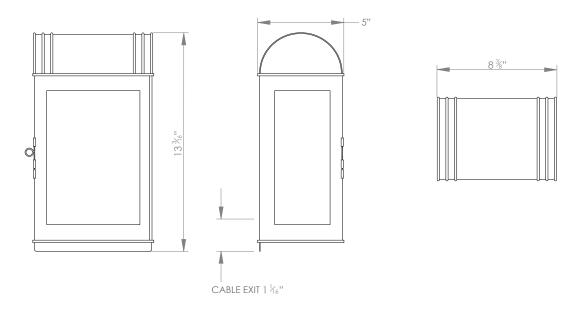

## **CLIO WALL LANTERN** LARGE



PRODUCT CODE WL334L

**CATEGORY: WALL LANTERNS** 

## **DIMENSIONS**





PRODUCT CODE WL334L CATEGORY: WALL LANTERNS

## **CLIO WALL LANTERN LARGE**

| LAMP TYPE              | USA<br>1 x Osh Lamp with 33W (Max) G9 halogen  |
|------------------------|------------------------------------------------|
| FINISH OPTIONS         | Antique Brass, Bronze, Black and Zinc (shown). |
| SIZE & SIMILAR OPTIONS | Clio Wall Lantern Small (WL334S).              |
| WEIGHT                 | 4lb 7oz                                        |
| ACCREDITATION          | This product is UL certificated.               |
| CLEANING AND           | Glass:                                         |

# CLEANING AND MAINTENANCE INSTRUCTIONS

#### Glass:

Remove the glass where it is safe to do so. The glass then can be cleaned with a glass cleaner and a lint free cloth. Do not spray g