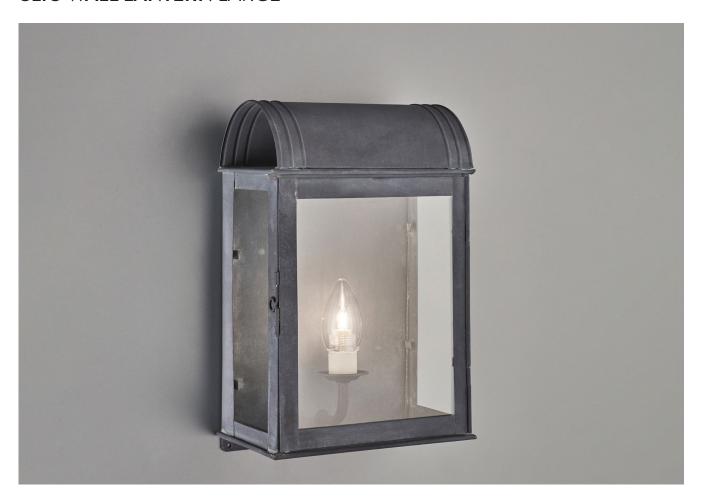

## **CLIO WALL LANTERN** LARGE

PRODUCT CODE WL334L

**CATEGORY: WALL LANTERNS** 

## **CLIO WALL LANTERN LARGE**

| LAMP TYPE              | USA<br>1 x Osh Lamp with 33W (Max) G9 halogen  |
|------------------------|------------------------------------------------|
| FINISH OPTIONS         | Antique Brass, Bronze, Black and Zinc (shown). |
| SIZE & SIMILAR OPTIONS | Clio Wall Lantern Small (WL334S).              |
| WEIGHT                 | 4lb 7oz                                        |
| ACCREDITATION          | This product is UL certificated.               |
| CLEANING AND           | Glass:                                         |