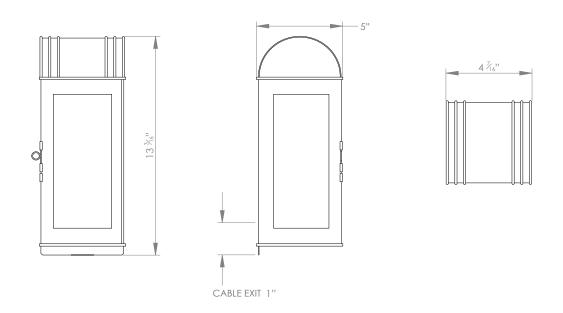

# **CLIO WALL LANTERN** SMALL



PRODUCT CODE WL334S

**CATEGORY: WALL LANTERNS** 

### **DIMENSIONS**





PRODUCT CODE WL334S CATEGORY: WALL LANTERNS

## **CLIO WALL LANTERN SMALL**

| LAMP TYPE              | USA<br>1 x Osh Lamp with 33W (Max) G9 halogen  |
|------------------------|------------------------------------------------|
| FINISH OPTIONS         | Antique Brass, Bronze, Black and Zinc (shown). |
| SIZE & SIMILAR OPTIONS | Clio Wall Lantern Large (WL334L).              |
| WEIGHT                 | 3lb 1oz                                        |
| ACCREDITATION          | This product is UL certificated.               |

# CLEANING AND MAINTENANCE INSTRUCTIONS

### Glass:

Remove the glass where it is safe to do so. The glass then can be cleaned with a glass cleaner and a lint free cloth. Do not spray glass cleaner directly on the glass or fixture as it could affect the metal fi