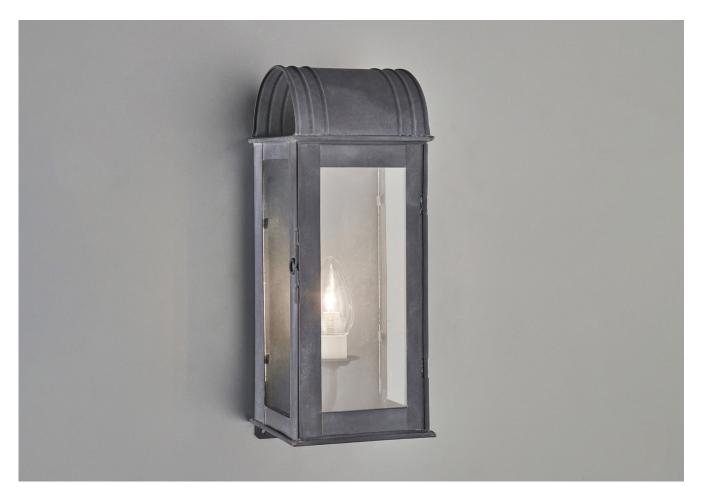

# **CLIO WALL LANTERN** SMALL

PRODUCT CODE WL334S

**CATEGORY: WALL LANTERNS** 

## **CLIO WALL LANTERN SMALL**

| LAMP TYPE              | USA<br>1 x Osh Lamp with 33W (Max) G9 halogen  |
|------------------------|------------------------------------------------|
| FINISH OPTIONS         | Antique Brass, Bronze, Black and Zinc (shown). |
| SIZE & SIMILAR OPTIONS | Clio Wall Lantern Large (WL334L).              |
| WEIGHT                 | 3lb 1oz                                        |
| ACCREDITATION          | This product is UL certificated.               |