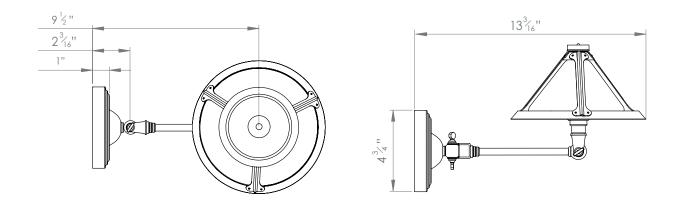

## **GABRIEL SINGLE ARM WALL LIGHT MODEL II**

PRODUCT CODE WL38 CATEGORY: WALL LIGHTS

**DIMENSIONS** 

PRODUCT CODE WL38 CATEGORY: WALL LIGHTS