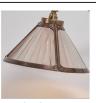

## **GABRIEL SINGLE ARM WALL LIGHT MODEL II**

LAMP TYPE USA

1 x 40W (Max) E12 Golfball

FINISH OPTIONS Antique Brass (AB) and Antique Brass & Antique Copper (AB&AC).

SHADE COLOUR OPTIONS

AB Porcelain

AB Thyme

AB&AC Porcelain

AB&AC Thyme

SIZE & SIMILAR OPTIONS

Venetia Double Arm Wall Light (WL19), Gabriel Single Arm Light Model I (WL27), Venetia Desk Lamp (TL2), May Desk Lamp (TL4) and May Desk Lamp with Trough Shade (TL5).