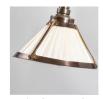

## **GABRIEL SINGLE ARM WALL LIGHT MODEL II**

PRODUCT CODE WL38 CATEGORY: WALL LIGHTS

**DIMENSIONS** 

PRODUCT CODE WL38 CATEGORY: WALL LIGHTS

## **GABRIEL SINGLE ARM WALL LIGHT MODEL II**

LAMP TYPE USA

1 x 40W (Max) E12 Golfball

FINISH OPTIONS Antique Brass (AB) and Antique Brass & Antique Copper (AB&AC).

SHADE COLOUR OPTIONS

AB Porcelain

AB Thyme

AB&AC Porcelain

AB&AC Thyme

SIZE & SIMILAR OPTIONS

Venetia Double Arm Wall Light (WL19), Gabriel Single Arm Light Model I (WL27), Venetia Desk Lamp (TL2), May Desk Lamp (TL4) and May Desk Lamp with Trough Shade (TL5).