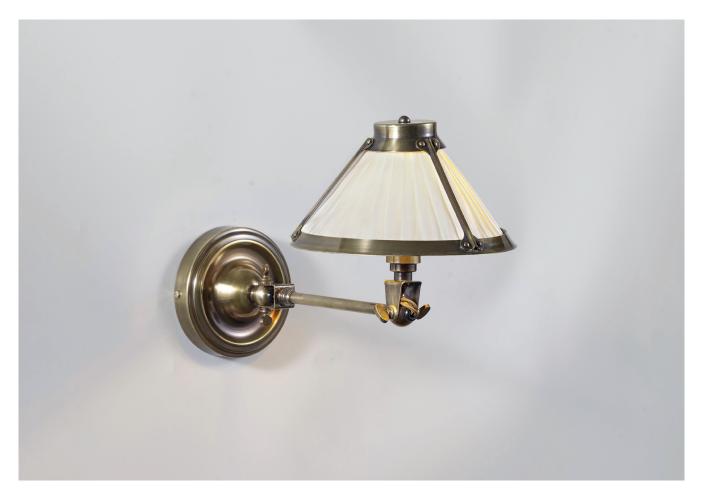

## **GABRIEL SINGLE ARM WALL LIGHT MODEL II**

PRODUCT CODE WL38 CATEGORY: WALL LIGHTS

**DIMENSIONS** 

PRODUCT CODE WL38 CATEGORY: WALL LIGHTS

## **GABRIEL SINGLE ARM WALL LIGHT MODEL II**

LAMP TYPE USA

1 x 40W (Max) E12 Golfball

FINISH OPTIONS Antique Brass (AB) and Antique Brass & Antique Copper (AB&AC).

SHADE COLOUR OPTIONS

AB Porcelain

AB Thyme