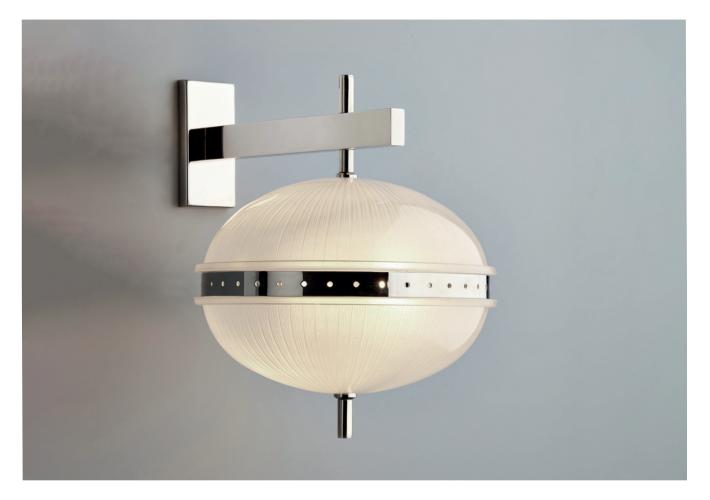

# ATLANTA WALL LIGHT

PRODUCT CODE WL400 CATEGORY: WALL LIGHTS

## ATLANTA WALL LIGHT

| LAMP TYPE              | USA<br>2 x 40W (Max) E12 Golfball                                                                                              |
|------------------------|--------------------------------------------------------------------------------------------------------------------------------|
| FINISH OPTIONS         | Brass Polished Lacquered, Brass Polished Unlacquered, Antique Brass, Bronze, Chrome, Nickel Polished (shown) and Nickel Matte. |
| SIZE & SIMILAR OPTIONS | Atlanta Pendant on a rod (PL406).                                                                                              |
| WEIGHT                 | 7lb 15oz                                                                                                                       |
| ACCREDITATION          | This product is UL certificated.                                                                                               |