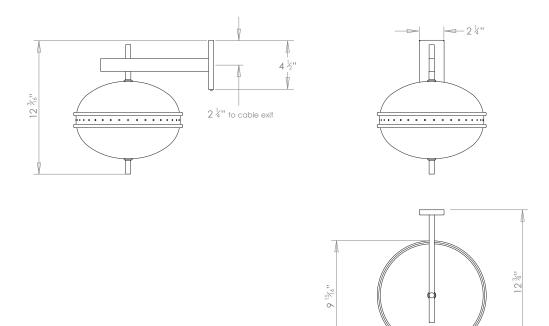

# ATLANTA WALL LIGHT



PRODUCT CODE WL400 CATEGORY: WALL LIGHTS

### **DIMENSIONS**





PRODUCT CODE WL400 **CATEGORY: WALL LIGHTS** 

## ATLANTA WALL LIGHT

| LAMP TYPE              | USA<br>2 x 40W (Max) E12 Golfball                                                                                              |
|------------------------|--------------------------------------------------------------------------------------------------------------------------------|
| FINISH OPTIONS         | Brass Polished Lacquered, Brass Polished Unlacquered, Antique Brass, Bronze, Chrome, Nickel Polished (shown) and Nickel Matte. |
| SIZE & SIMILAR OPTIONS | Atlanta Pendant on a rod (PL406).                                                                                              |
| WEIGHT                 | 7lb 15oz