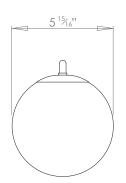

## PAOLA WALL LIGHT SMALL



PRODUCT CODE WL401 CATEGORY: WALL LIGHTS

## **DIMENSIONS**









PRODUCT CODE WL401 CATEGORY: WALL LIGHTS

## PAOLA WALL LIGHT SMALL

LAMP TYPE USA

1x Osh Lamp with 33W (Max) G9 halogen

FINISH OPTIONS Brass Polished Lacquered (shown), Brass Polished Unlacquered, Antique Brass, Bronze,

Chrome, Nickel Polished and Nickel Matte.

**COLOUR OPTIONS** 









Blu Avio





SIZE & SIMILAR OPTIONS

Paola Palantir 3 Light Cluster (PL427), Paola Pendant Small (PL350S), Paola Pendant Large (PL350L), Paola Wall Light Large (WL401L) and Paola Palantir 5 Light Cluster Viola (PL439).

WEIGHT

3lb 15oz

CLEANING AND MAINTENANCE INSTRUCTIONS

Metalwork:

We recommend a light polish with a non-abrasive lint free cloth. Do not use any metal cleaning products on the fixture as it can remove the finish entirely. Unlacquered brass finish will patinate slowly over