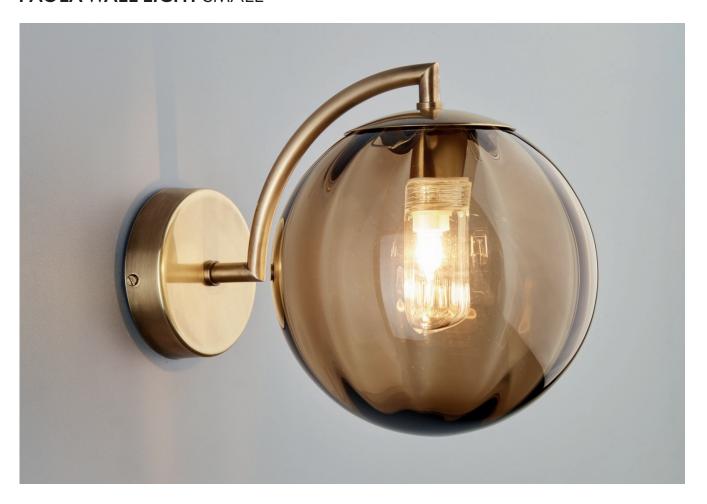

## PAOLA WALL LIGHT SMALL

PRODUCT CODE WL401 CATEGORY: WALL LIGHTS

## PAOLA WALL LIGHT SMALL

LAMP TYPE USA

1x Osh Lamp with 33W (Max) G9 halogen

FINISH OPTIONS Brass Polished Lacquered (shown), Brass Polished Unlacquered, Antique Brass, Bronze,

Chrome, Nickel Polished and Nickel Matte.