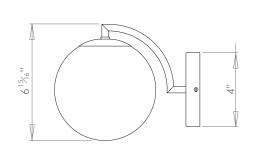

## PAOLA WALL LIGHT SMALL



PRODUCT CODE WL401 CATEGORY: WALL LIGHTS

## **DIMENSIONS**









PRODUCT CODE WL401 CATEGORY: WALL LIGHTS

## PAOLA WALL LIGHT SMALL

LAMP TYPE USA

1x Osh Lamp with 33W (Max) G9 halogen

FINISH OPTIONS Brass Polished Lacquered (shown), Brass Polished Unlacquered, Antique Brass, Bronze,

Chrome, Nickel Polished and Nickel Matte.

**COLOUR OPTIONS** 









Blu Avio





SIZE & SIMILAR OPTIONS

Paola Palantir 3 Light Cluster (PL427), Paola Pendant Small (PL350S), Paola Pendant Large (PL350L), Paola Wall Light Large (WL401L) and Paola Palantir 5 Light Cluster Viola (PL439).

WEIGHT

3lb 15oz

CLEANING AND MAINTENANCE INSTRUCTIONS

Metalwork:

We recommend a light polish with a non-abrasive lint free cloth. Do not use any metal cleaning products on the fixture as it can remove the finish entirely. Unlacquered brass finish will patinate slowly ove