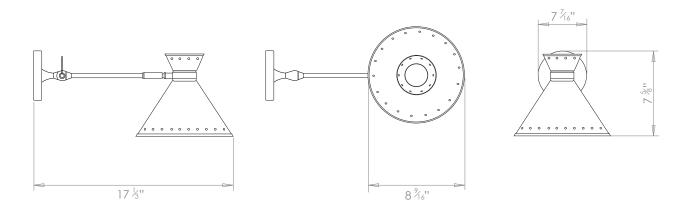

## TOM READING LIGHT

PRODUCT CODE WL402

CATEGORY: WALL LIGHTS

DIMENSIONS

PRODUCT CODE WL402

CATEGORY: WALL LIGHTS