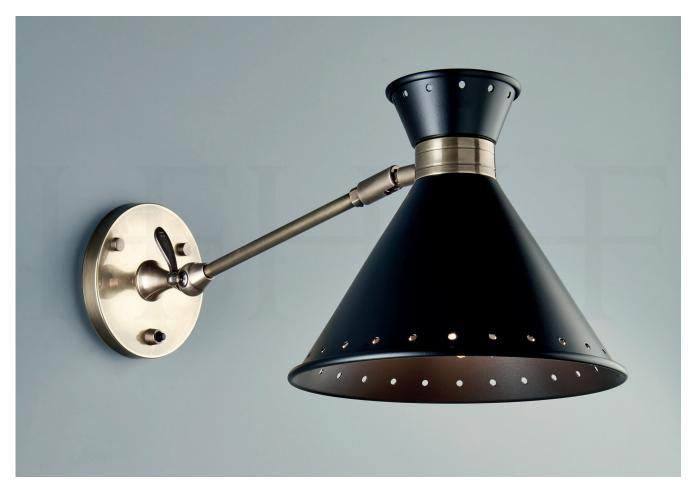

## TOM READING LIGHT

PRODUCT CODE WL402

CATEGORY: WALL LIGHTS

DIMENSIONS

PRODUCT CODE WL402

CATEGORY: WALL LIGHTS

## TOM READING LIGHT

| LAMP TYPE                                   | <b>USA</b><br>1 x 60W (Max) E12 Golfball                                                                                                                                                                                                                                                                         |
|---------------------------------------------|------------------------------------------------------------------------------------------------------------------------------------------------------------------------------------------------------------------------------------------------------------------------------------------------------------------|
| FINISH OPTIONS                              | Brass Polished Lacquered (shown), Brass Polished Unlacquered, Antique Brass, Bronze,<br>Chrome, Nickel Polished and Nickel Matte.                                                                                                                                                                                |
| COLOUR OPTIONS                              | Acqua Arancio Bianco Giallo Grigio Naturale Nero Rosso Taupe Verde                                                                                                                                                                                                                                               |
|                                             | Selenio                                                                                                                                                                                                                                                                                                          |
| SIZE & SIMILAR OPTIONS                      | Tom Wall Light (WL259), Tom Swing Arm Wall Light (WL292) and Tom Chandelier (CH80).                                                                                                                                                                                                                              |
| WEIGHT                                      | 2lb 3oz                                                                                                                                                                                                                                                                                                          |
| CLEANING AND<br>MAINTENANCE<br>INSTRUCTIONS | Metalwork:<br>We recommend a light polish with a non-abrasive lint free cloth. Do not use any metal<br>cleaning products on the fixture as it can remove the finish entirely. Unlacquered brass<br>finish will patinate slowly over time and can be brightened to brass by the use of a brass<br>cleaning agent. |