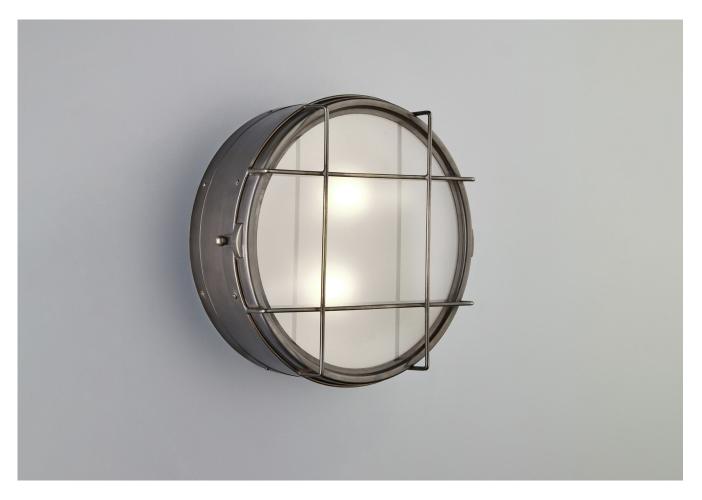

# **NAUTILUS BULKHEAD**

PRODUCT CODE WL422 CATEGORY: WALL LIGHTS

**DIMENSIONS** 

PRODUCT CODE WL422 **CATEGORY: WALL LIGHTS** 

## **NAUTILUS BULKHEAD**

| LAMP TYPE              | USA<br>2 x 40W (Max) E12 Candelabra                                                                         |
|------------------------|-------------------------------------------------------------------------------------------------------------|
| FINISH OPTIONS         | Bronze (shown) and Polished Brass Copper.                                                                   |
| SIZE & SIMILAR OPTIONS | Round Bulkhead With Cross Grille (WL114), Reound Bulkhead Central Fixing and Round Bulkhead With 3 Fixings. |
| WEIGHT                 | 4lb 10oz                                                                                                    |
| ACCREDITATION          | This product is UL certificated.                                                                            |
| CLEANING AND           | Matalwork:                                                                                                  |