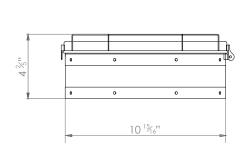

# **NAUTILUS BULKHEAD**

PRODUCT CODE WL422 CATEGORY: WALL LIGHTS

**DIMENSIONS** 

PRODUCT CODE WL422 **CATEGORY: WALL LIGHTS** 

## **NAUTILUS BULKHEAD**

| LAMP TYPE              | USA<br>2 x 40W (Max) E12 Candelabra                                                                         |
|------------------------|-------------------------------------------------------------------------------------------------------------|
| FINISH OPTIONS         | Bronze (shown) and Polished Brass Copper.                                                                   |
| SIZE & SIMILAR OPTIONS | Round Bulkhead With Cross Grille (WL114), Reound Bulkhead Central Fixing and Round Bulkhead With 3 Fixings. |
| WEIGHT                 | 4lb 10oz                                                                                                    |
| ACCREDITATION          | This product is UL certificated.                                                                            |
| CLEANING AND           | Matalwork:                                                                                                  |