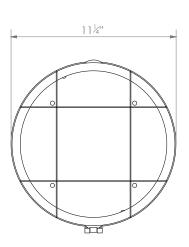

# **NAUTILUS BULKHEAD**

PRODUCT CODE WL422 CATEGORY: WALL LIGHTS

**DIMENSIONS** 

PRODUCT CODE WL422 **CATEGORY: WALL LIGHTS** 

## **NAUTILUS BULKHEAD**

| LAMP TYPE              | USA<br>2 x 40W (Max) E12 Candelabra                                                                         |
|------------------------|-------------------------------------------------------------------------------------------------------------|
| FINISH OPTIONS         | Bronze (shown) and Polished Brass Copper.                                                                   |
| SIZE & SIMILAR OPTIONS | Round Bulkhead With Cross Grille (WL114), Reound Bulkhead Central Fixing and Round Bulkhead With 3 Fixings. |
| WEIGHT                 | 4lb 10oz                                                                                                    |
| ACCREDITATION          | This product is UL certificated.                                                                            |
| CLEANING AND           | Matalwork:                                                                                                  |